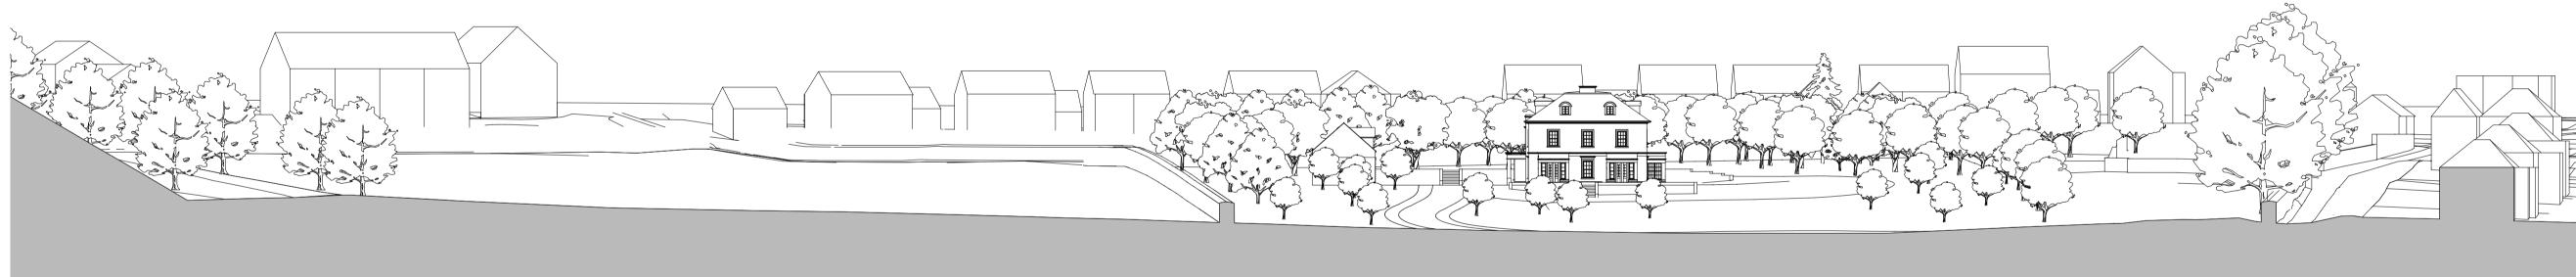

Purpose of Issue
FOR PLANNING

Client
MR STACEY LEWIS

Proje

PROPOSED NEW RESIDENCE PENRHIWBENGI FARM, OAKDALE

Drawing

PROPOSED WIDER CONTEXT ELEVATION LOOKING SOUTH

| Scale @ A1       | Drawn   | Checked | Approved |
|------------------|---------|---------|----------|
| 1:400            | SH      | IDW     | -        |
| Project No. 1974 | Drg No. | 10      | Revision |
| Date             |         |         |          |

APRIL 2023

**afa** architects + planners Abacus House Caxton Place Cardiff South Wales CF23 8HA

PROPOSED WIDER CONTEXT ELEVATION LOOKING SOUTH