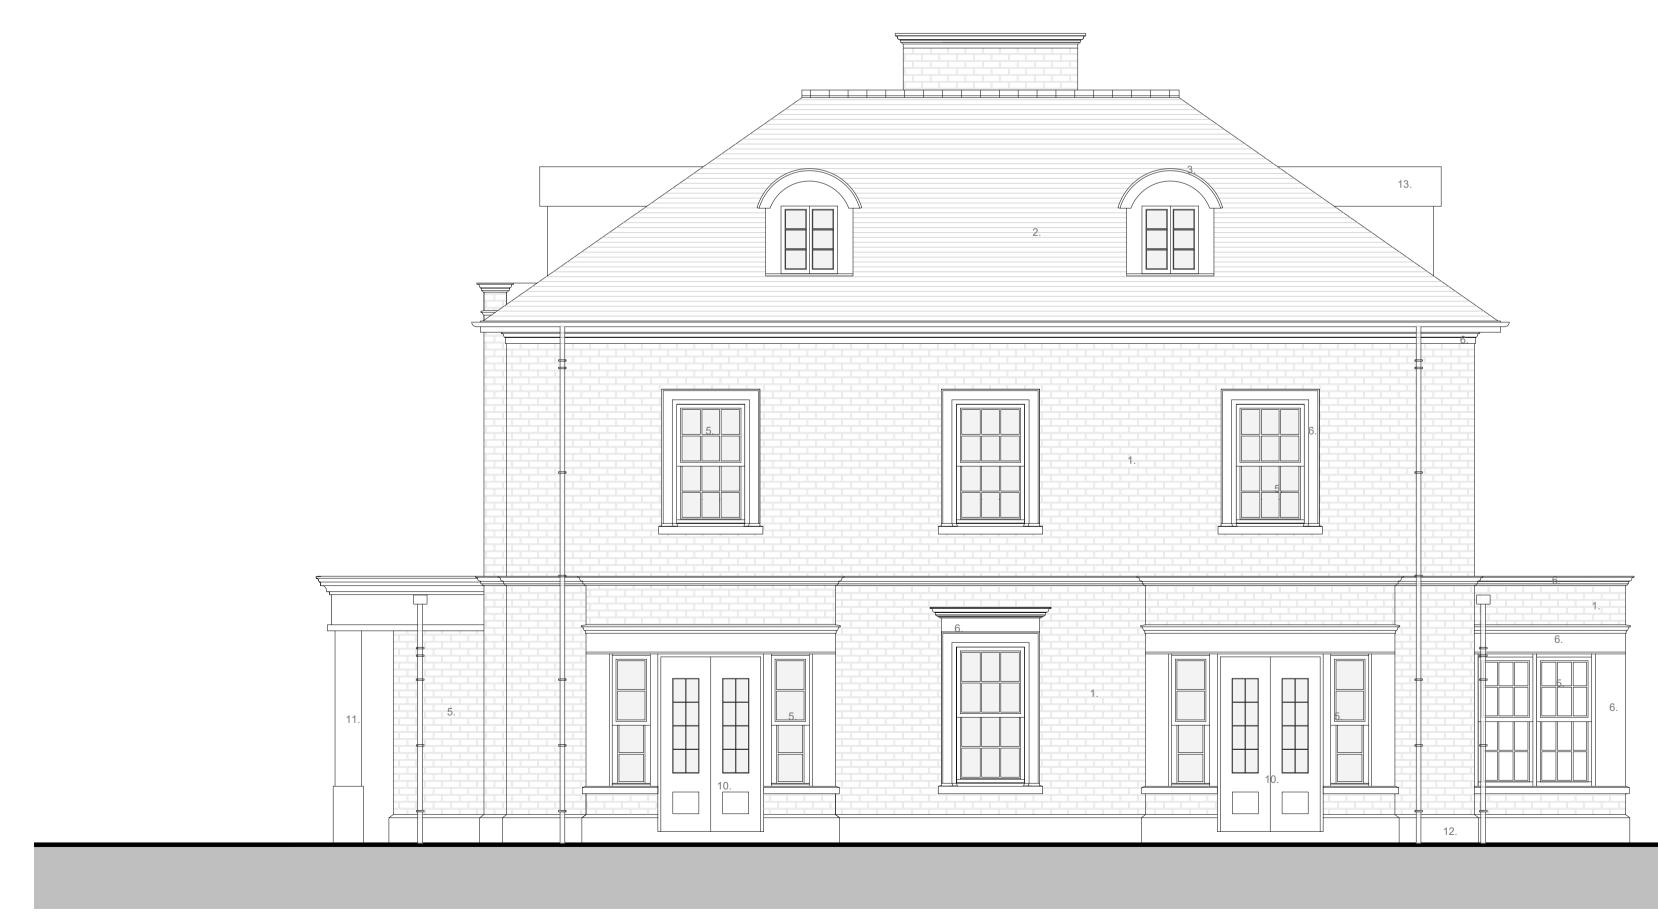

## PROPOSED NORTH ELEVATION



# PROPOSED WEST ELEVATION





FINISHES/MATERIALS 1. FACING BRICKWORK

10

**afa** architects + planners

Abacus House Caxton Place Cardiff South Wales CF23 8HA

Approved

# APRIL 2023

Scale @ A1

| 1:50                | SH              | IDW | -        |
|---------------------|-----------------|-----|----------|
| Project No.<br>1974 | Drg No.<br>PL-1 | 06  | Revision |
| Date                |                 |     |          |

Checked

#### Drawing PROPOSED HOUSE ELEVATIONS 02

Project PROPOSED NEW RESIDENCE PENRHIWBENGI FARM, OAKDALE

Drawn

#### Client MR STACEY LEWIS

## FOR PLANNING

### Purpose of Issue



Is is assumed that all works on this drawings will be carried out by a competent contractor, working where appropriate to an approved method statement.

Refer to the relevant