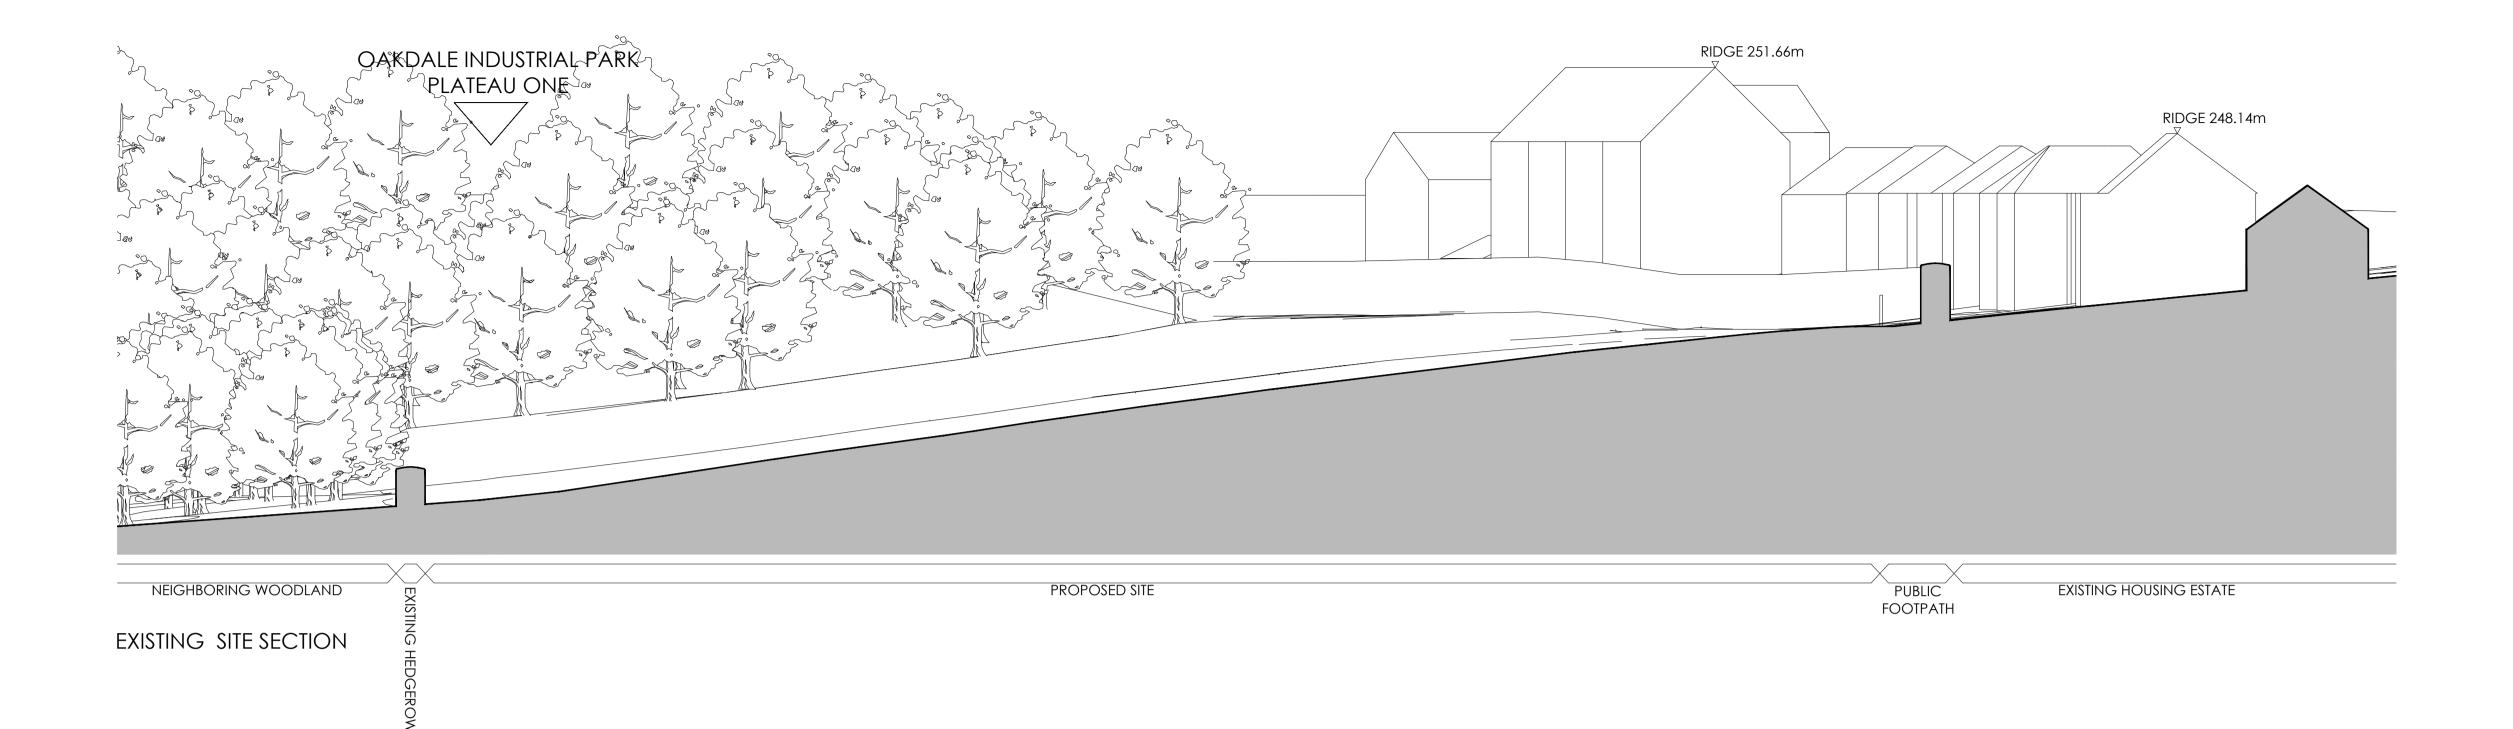

FOR PLANNING

Client
MR STACEY LEWIS

Proje

PROPOSED NEW RESIDENCE PENRHIWBENGI FARM, OAKDALE

Drawing
EXISTING AND PROPOSED

Scale @ A1 Drawn Checked Appro

1974 PL-109
Date

APRIL 2023