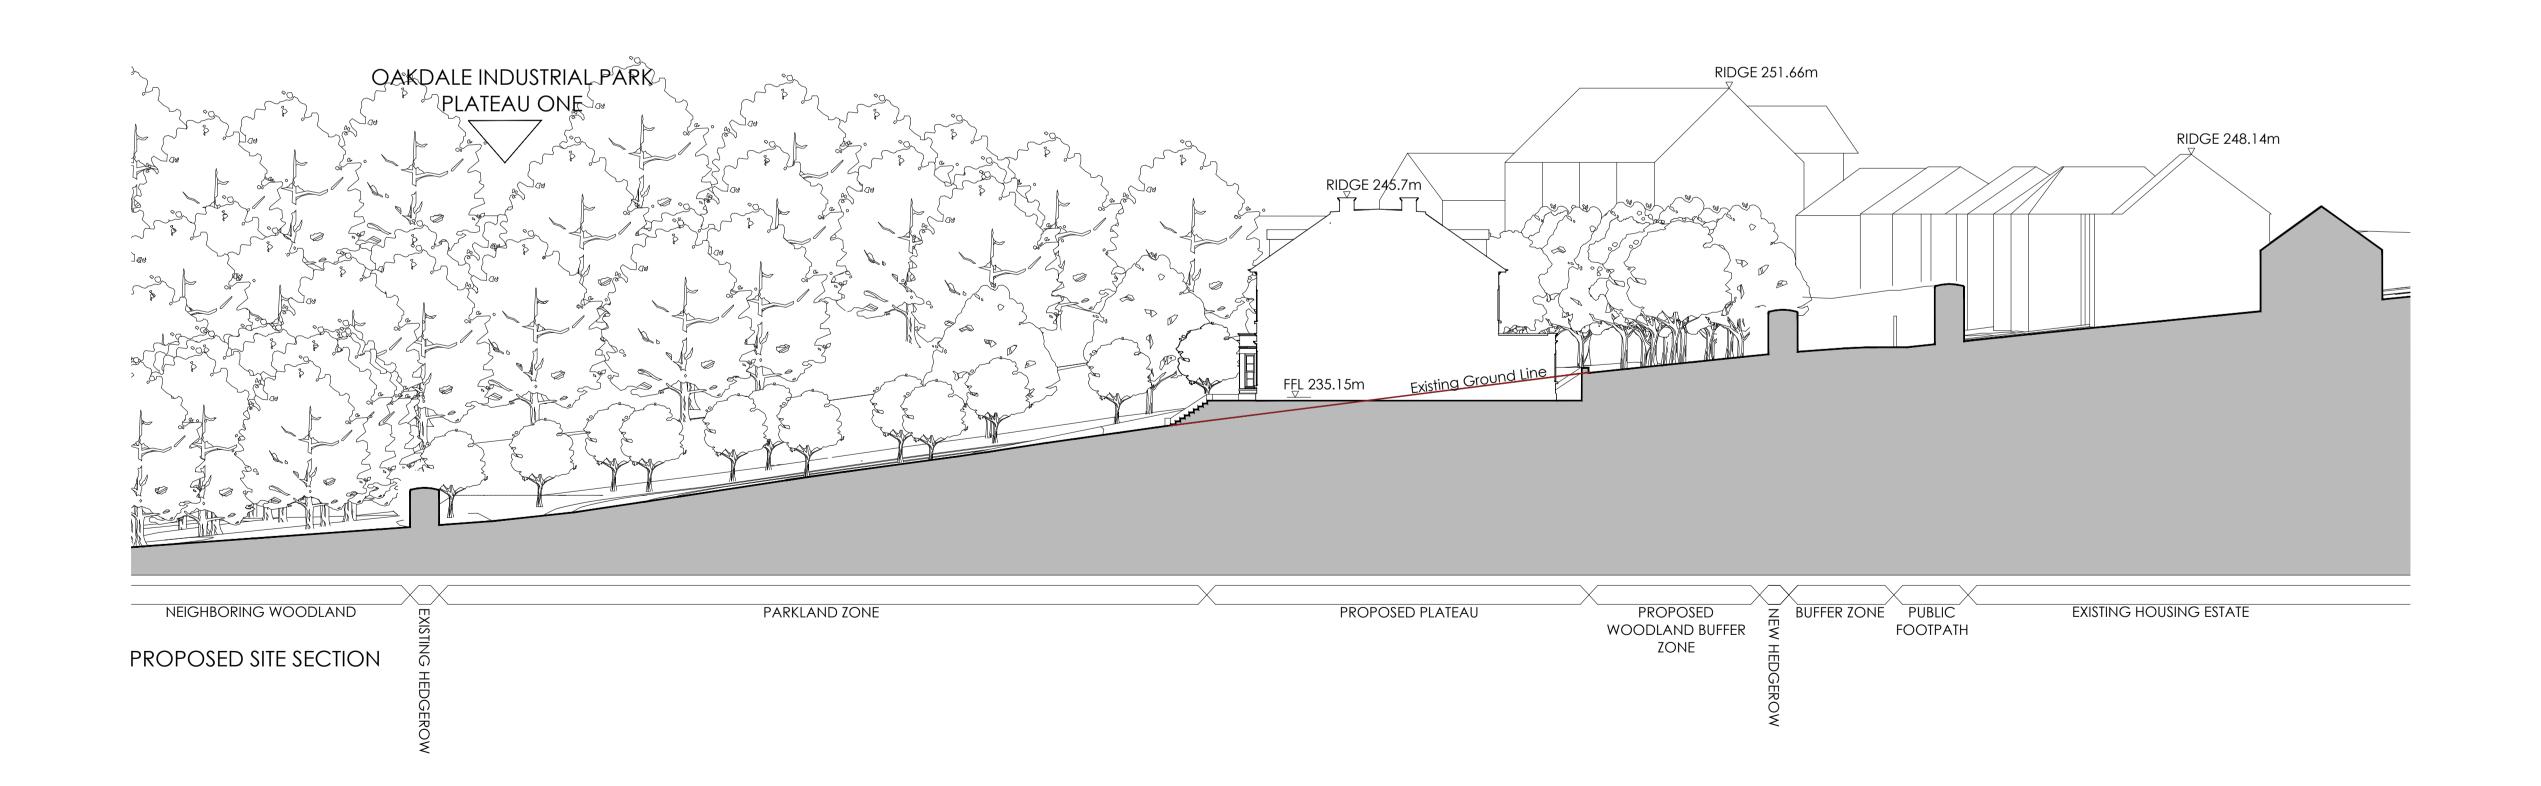

FOR PLANNING

Client
MR STACEY LEWIS

Proje

PROPOSED NEW RESIDENCE PENRHIWBENGI FARM, OAKDALE

Drawing
EXISTING AND PROPOSED

Scale @ A1 Drawn Checked Appro

1974 PL-109
Date

APRIL 2023