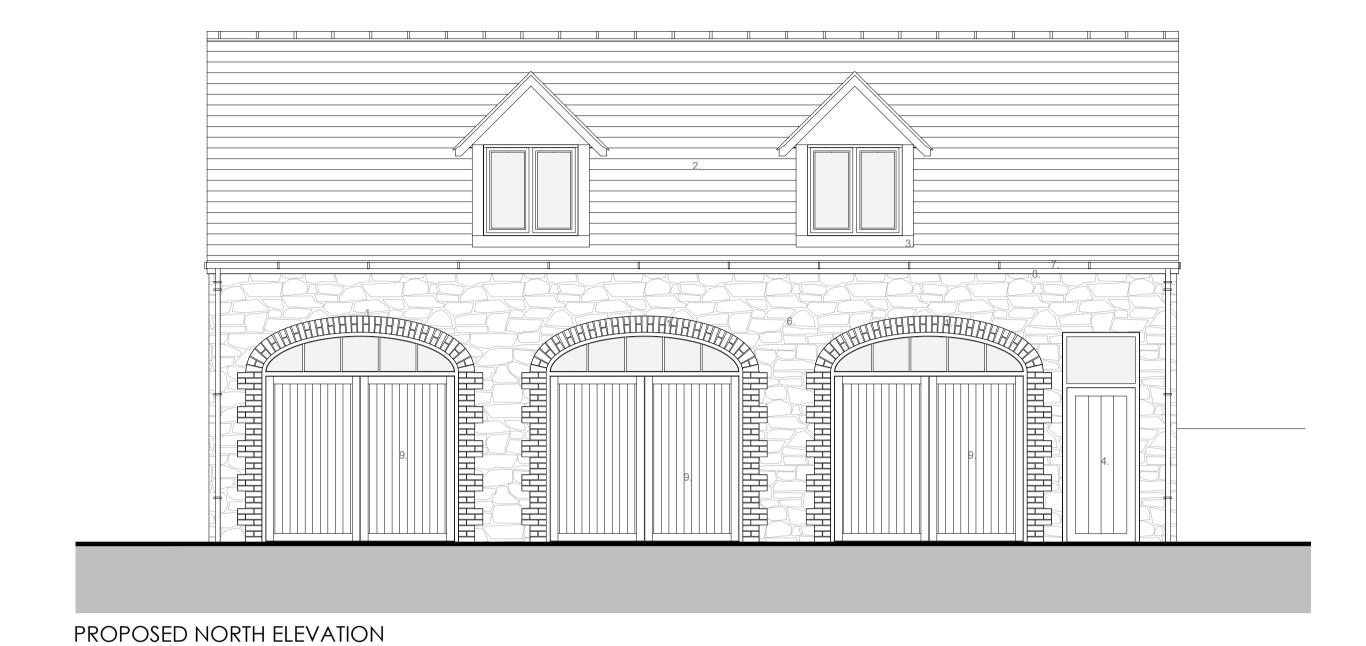

## GENERAL NOTES

PROPOSED NORTH ELEVATION

FINISHES/MATERIALS

- 1. BRICKWORK ARCH 2. ROOFING TILE - SLATE
- 3. LEAD OR SIMILAR TO BE AGREED DARK GREY
- 4. DOOR PAINTED FINISH BLACK
- 5. WINDOWS WHITE
- 6. ROUGH STONE WALL FACING
- 7. RAIN WATER GOODS BLACK
- 8. FASCIA BLACK 9. GARAGE DOOR - BLACK