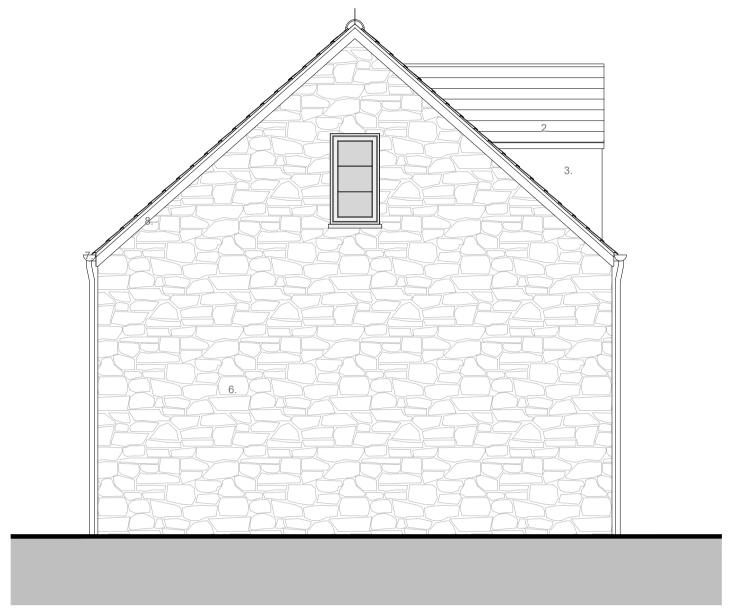

## GENERAL NOTES

PROPOSED NORTH ELEVATION

FINISHES/MATERIALS

- 1. BRICKWORK ARCH 2. ROOFING TILE - SLATE
- 3. LEAD OR SIMILAR TO BE AGREED DARK GREY
- 4. DOOR PAINTED FINISH BLACK
- 5. WINDOWS WHITE
- 6. ROUGH STONE WALL FACING
- 7. RAIN WATER GOODS BLACK
- 8. FASCIA BLACK 9. GARAGE DOOR - BLACK