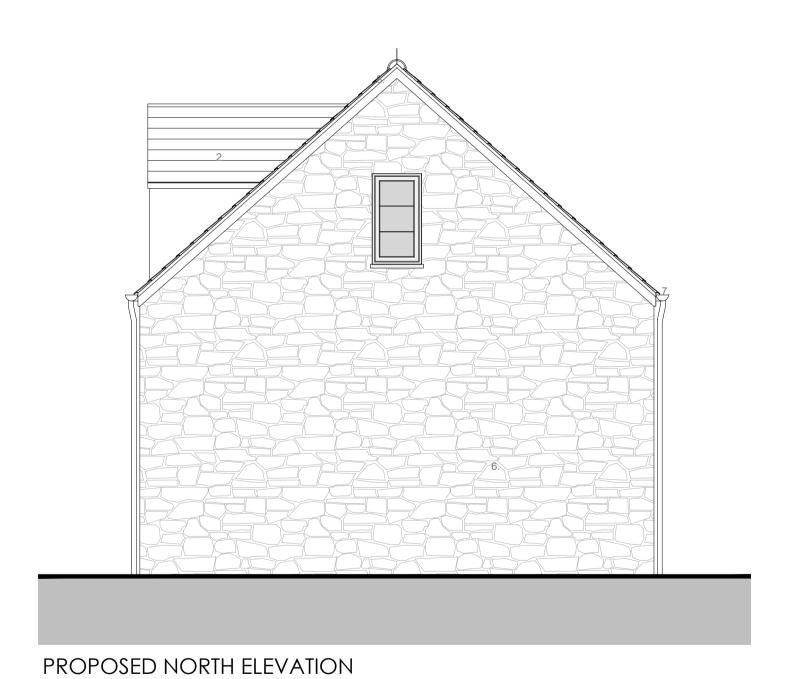

## GENERAL NOTES

PROPOSED NORTH ELEVATION

FINISHES/MATERIALS

- 1. BRICKWORK ARCH 2. ROOFING TILE - SLATE
- 3. LEAD OR SIMILAR TO BE AGREED DARK GREY
- 4. DOOR PAINTED FINISH BLACK
- 5. WINDOWS WHITE
- 6. ROUGH STONE WALL FACING
- 7. RAIN WATER GOODS BLACK
- 8. FASCIA BLACK 9. GARAGE DOOR - BLACK