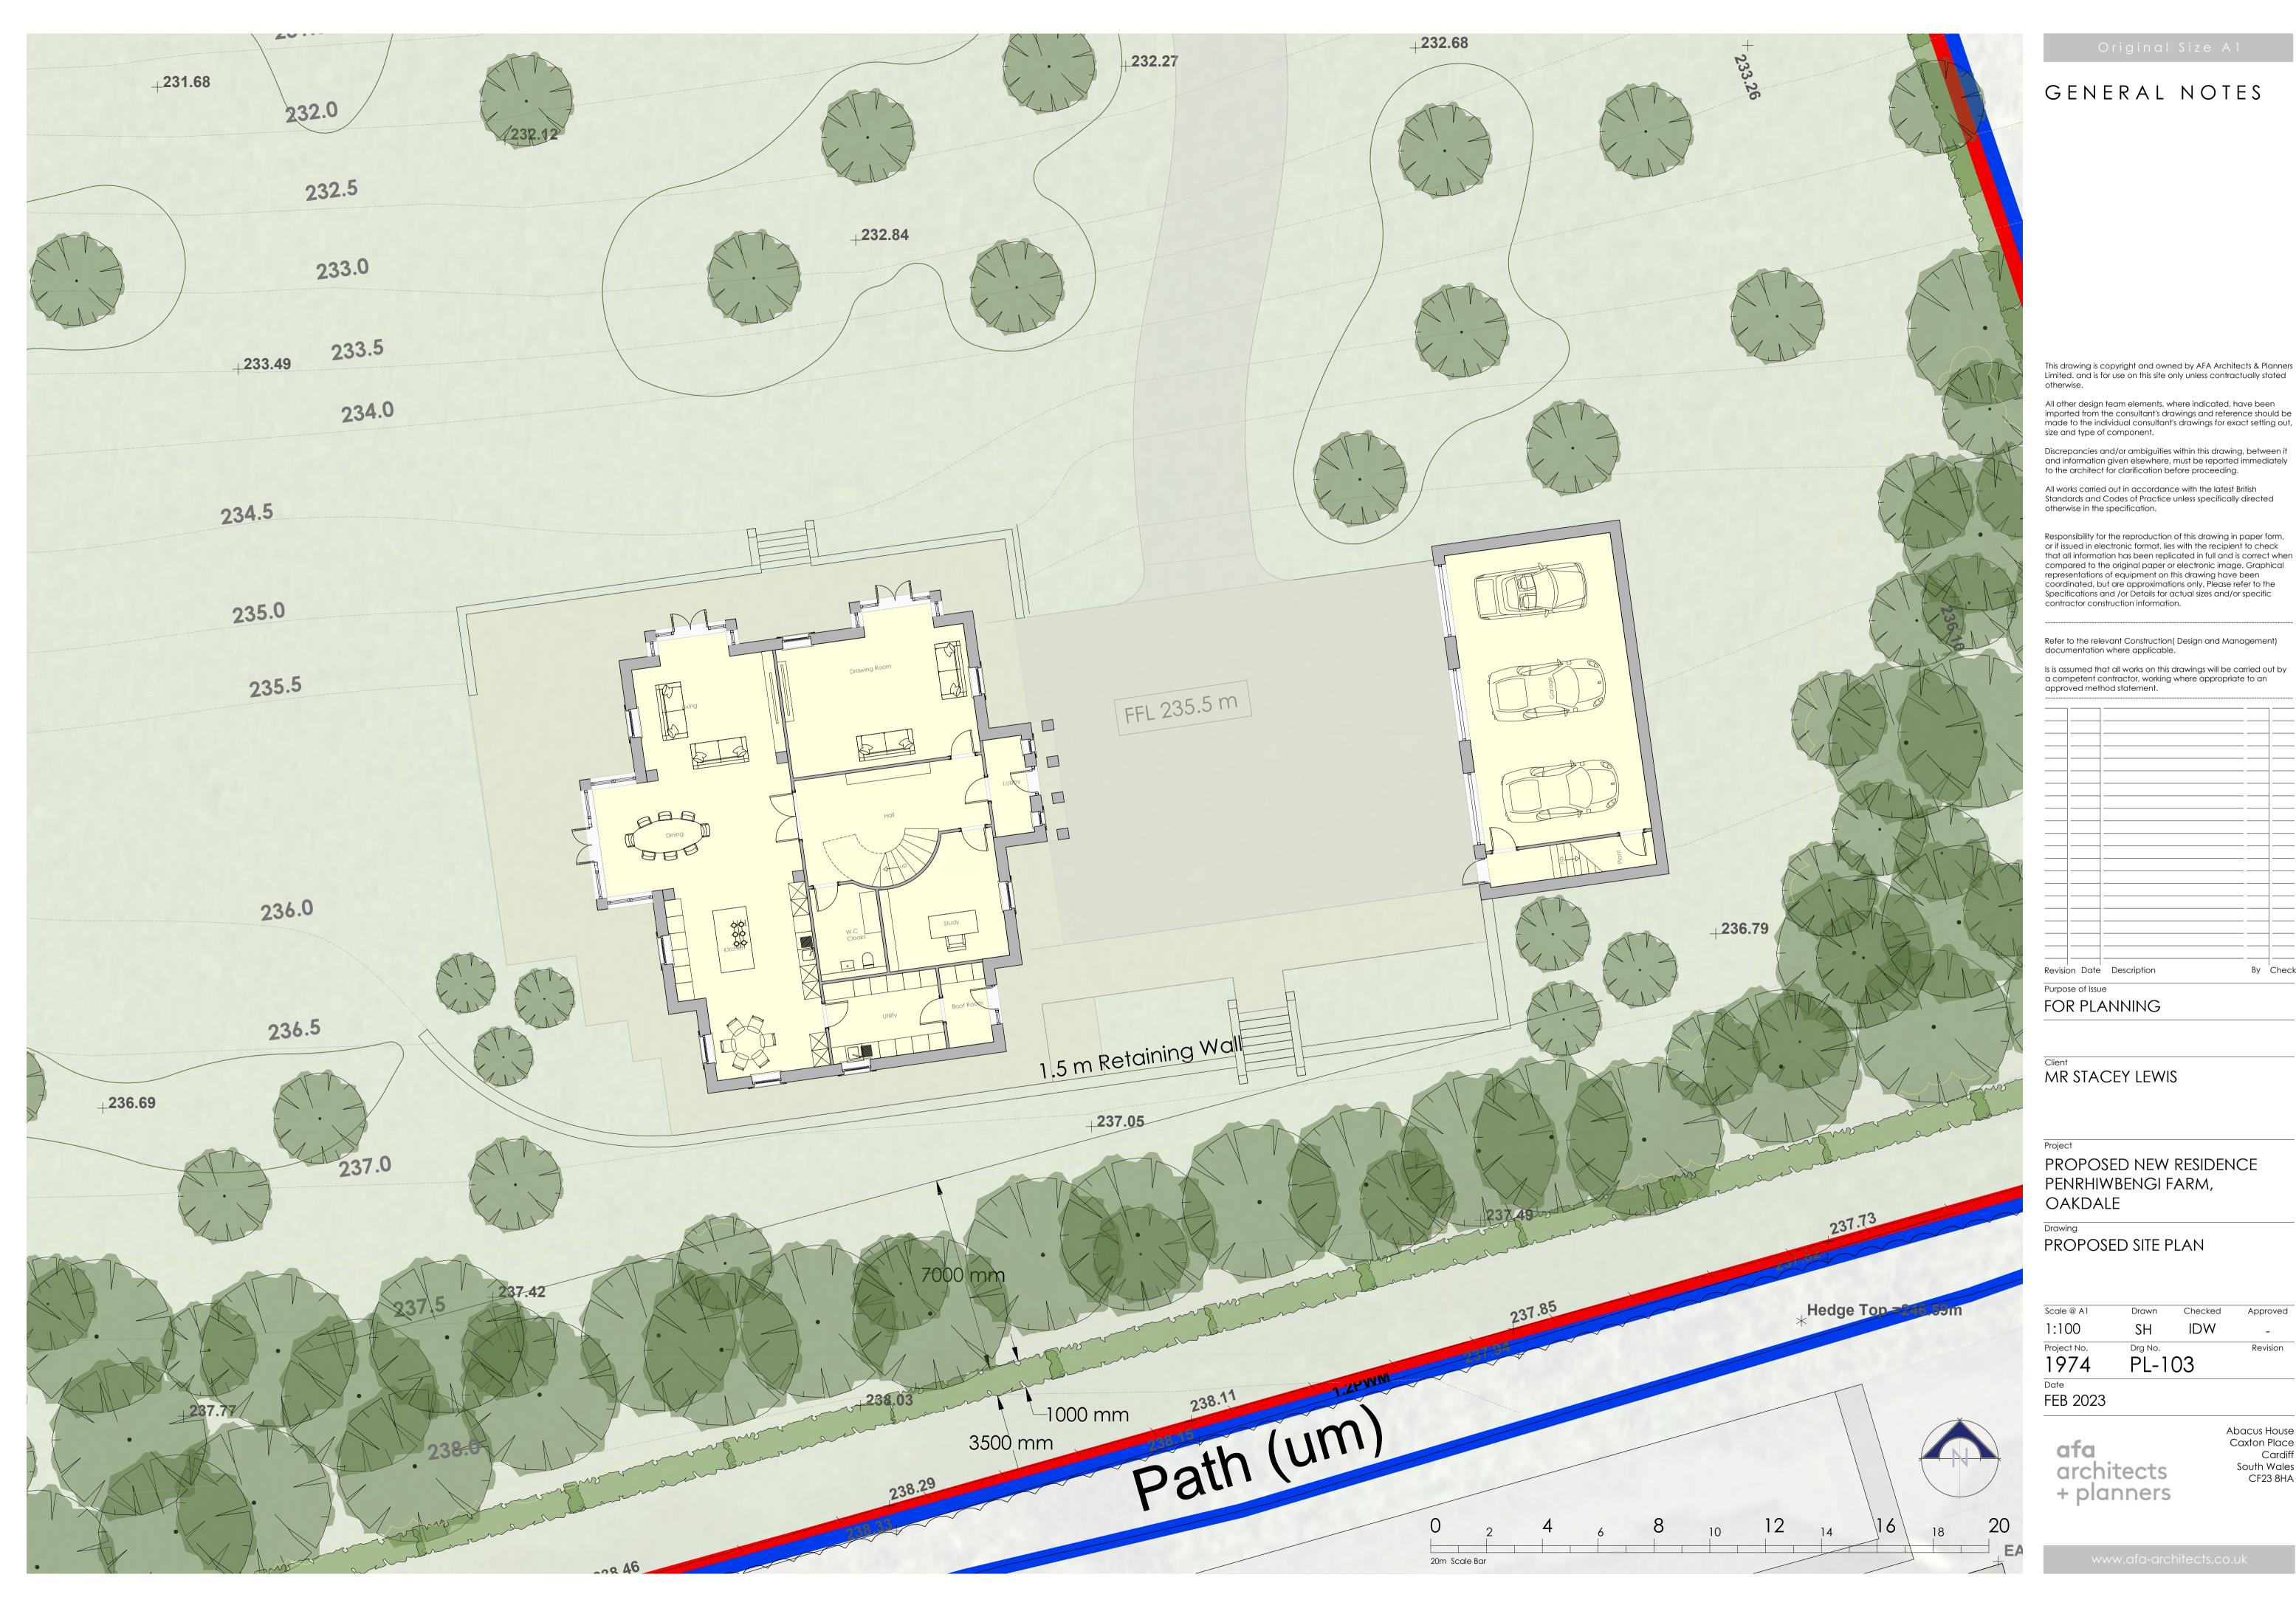

# Drawing PROPOSED SITE PLAN

### Project PROPOSED NEW RESIDENCE PENRHIWBENGI FARM, OAKDALE

### Client MR STACEY LEWIS

### FOR PLANNING