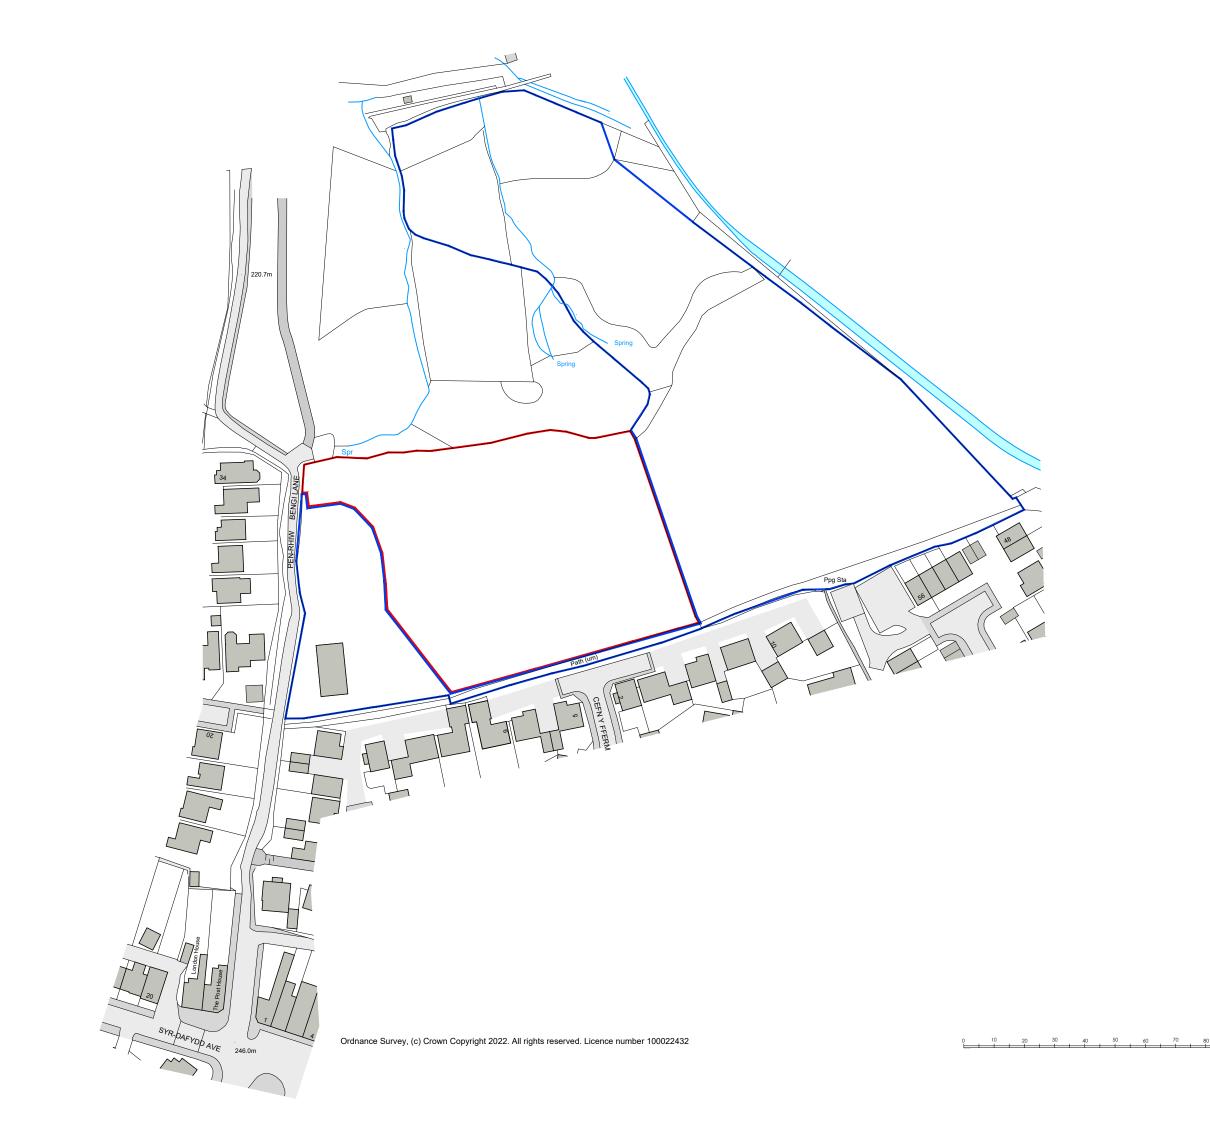

## SITE LOCATION PLAN

Project PROPOSED NEW RESIDENCE PENRHIWBENGI FARM, OAKDALE Drawing

Land owned by the applicant. Application site boundary.

Key.

NOTE. Check all dimensions on site. Do not scale from this drawing. Report any discrepancies and omissions to AFA Architects and Planner Ltd. This Drawing is Copyright ©