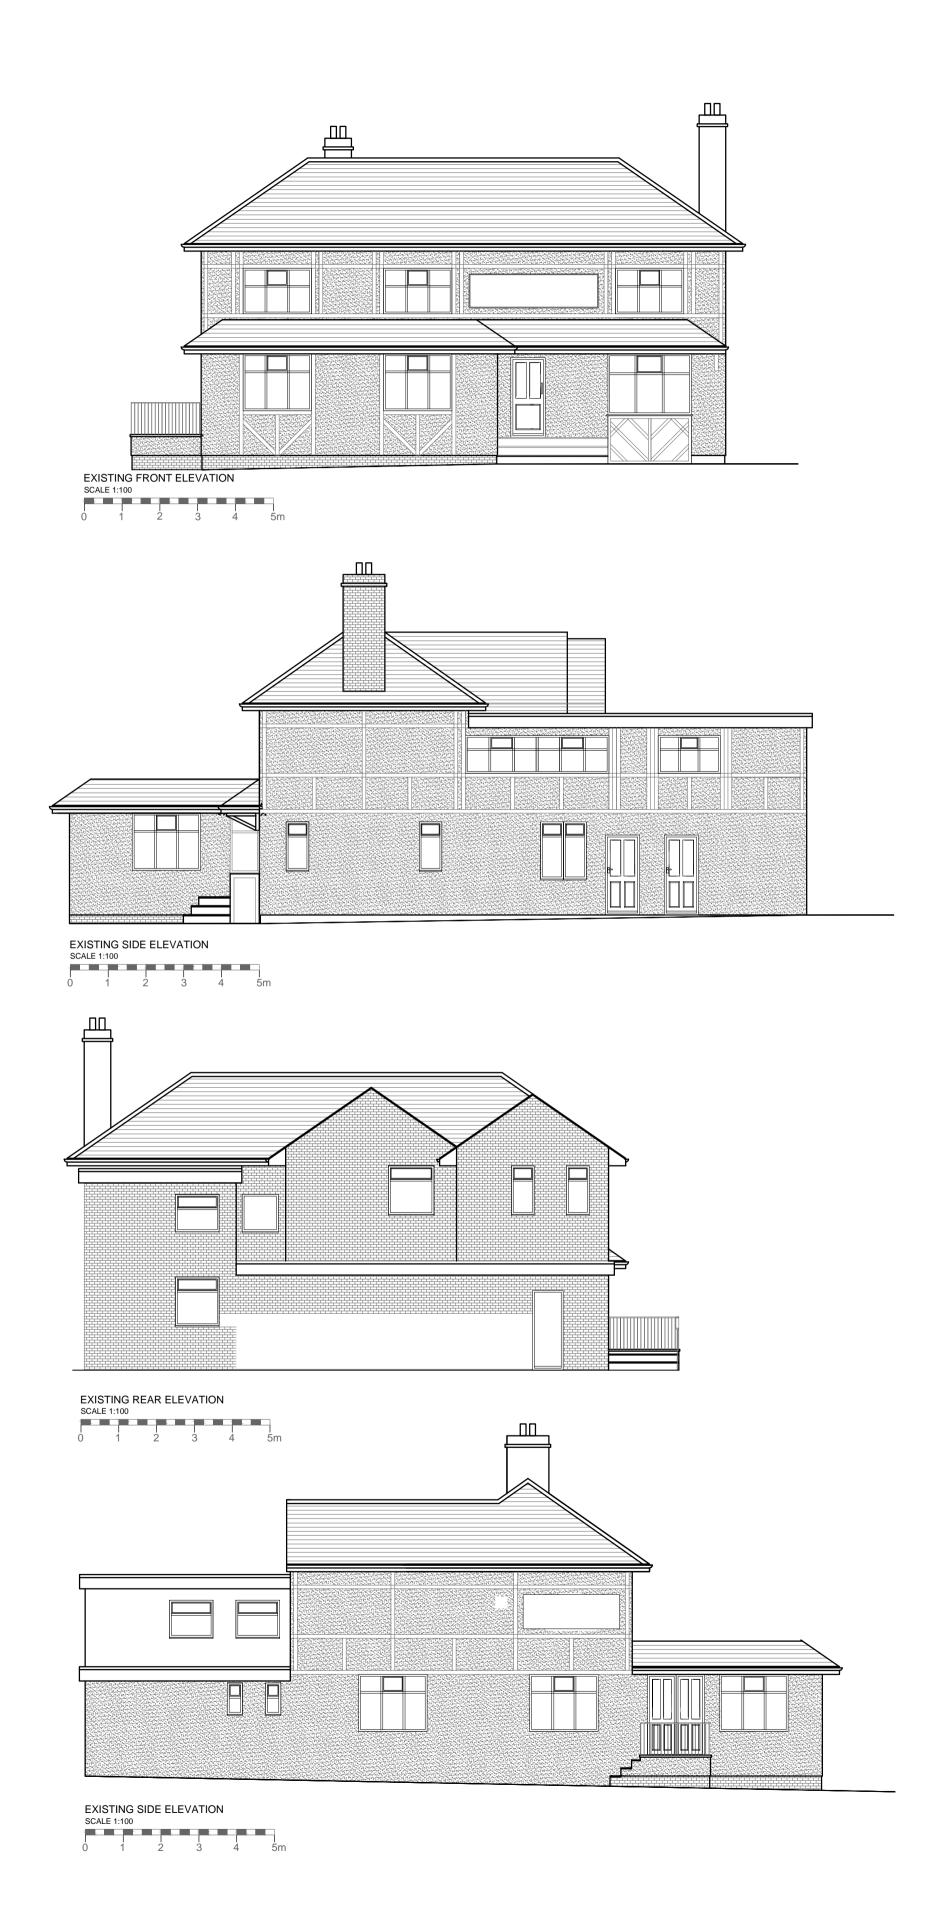

EXISTING GROUND FLOOR SCALE 1:100 0 1 2 3 4 5m

EXISTING FIRST FLOOR
SCALE 1:100

0 1 2 3 4 5m

This drawing must be checked & approved by building control & structural engineer before any works on site commence. This is to ensure the building is in line with building regulations & other approved documents. this drawing has been prepared by a designer only & not a qualified structural engineer. Therefore, the designer cannot be held liable for the completion & specification of these works proposed.