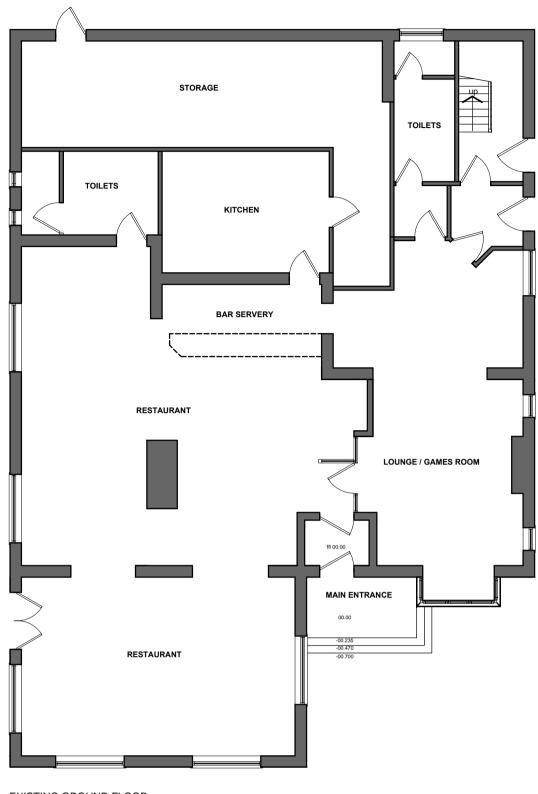

EXISTING GROUND FLOOR SCALE 1:100 0 1 2 3 4 5m

EXISTING FIRST FLOOR
SCALE 1:100

0 1 2 3 4 5m

This drawing must be checked & approved by building control & structural engineer before any works on site commence. This is to ensure the building is in line with building regulations & other approved documents. this drawing has been prepared by a designer only & not a qualified structural engineer. Therefore, the designer cannot be held liable for the completion & specification of these works proposed.