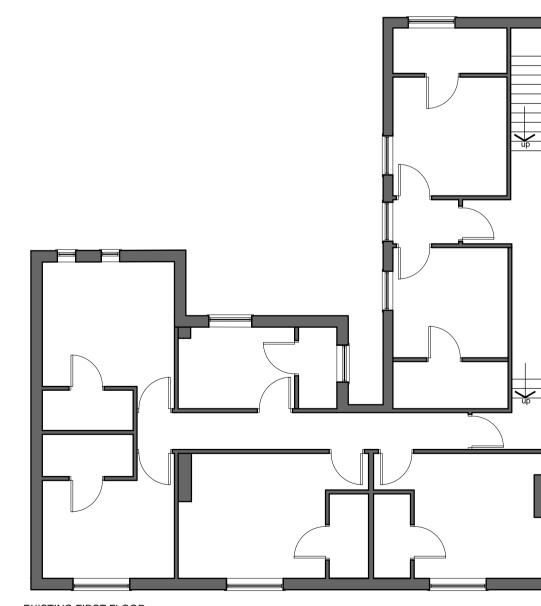

EXISTING GROUND FLOOR SCALE 1:100 0 1 2 3 4 5m

EXISTING FIRST FLOOR
SCALE 1:100

0 1 2 3 4 5m

This drawing must be checked & approved by building control & structural engineer before any works on site commence. This is to ensure the building is in line with building regulations & other approved documents. this drawing has been prepared by a designer only & not a qualified structural engineer. Therefore, the designer cannot be held liable for the completion & specification of these works proposed.