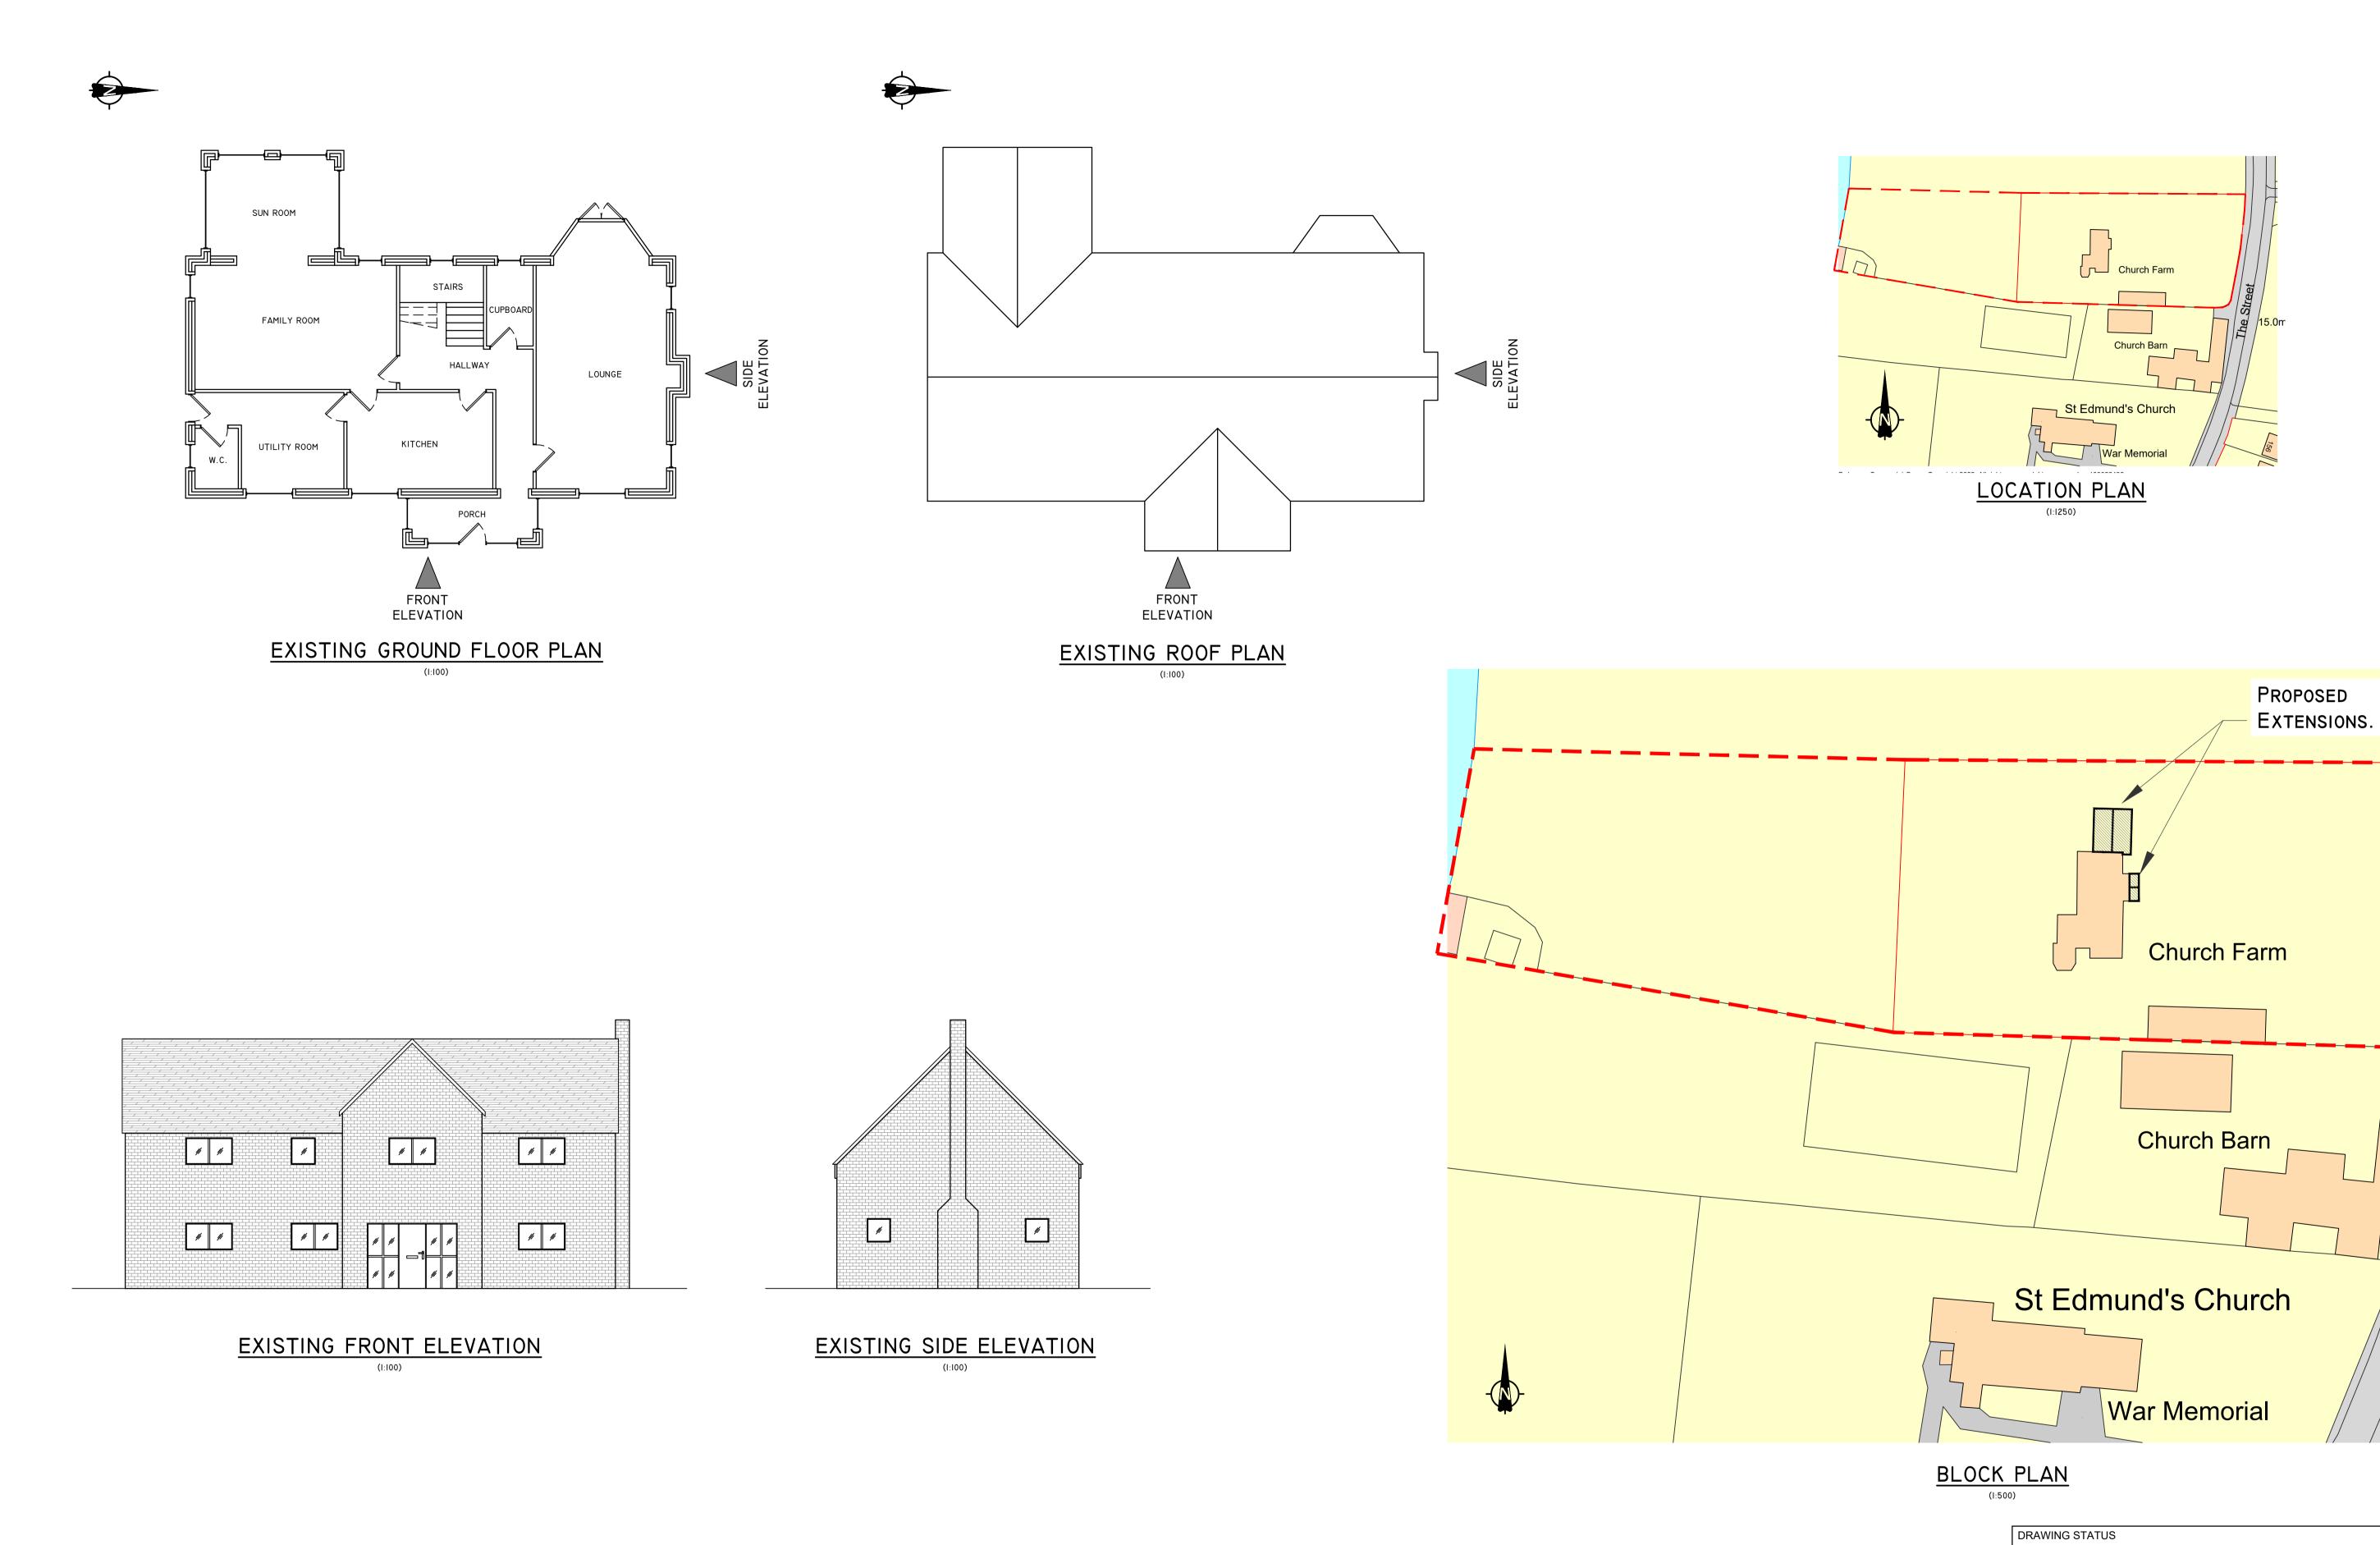

|                      |     |             |         | PLANNING |                                                   |              |               |
|----------------------|-----|-------------|---------|----------|---------------------------------------------------|--------------|---------------|
|                      |     |             |         |          | CLIENT/PROJECT  MR & MRS MOORE: CHURCH FARM,      | PROJECT REF. | DRG NO.       |
|                      |     |             |         |          | THE STREET, COSTESSEY, NORWICH                    | MJR          | REVISION _    |
|                      |     |             |         |          | DRAWING TITLE                                     | VARIES       | CHECKED -     |
| 0 50mm ON A1 DWG. 50 | _   | -           |         | -        | PLANNING SUBMISSION: EXISTING GENERAL ARRANGEMENT | SHEET SIZE   | DATE MAY 2022 |
|                      | REV | DESCRIPTION | BY CHKD | DATE     |                                                   | / \ 1        |               |