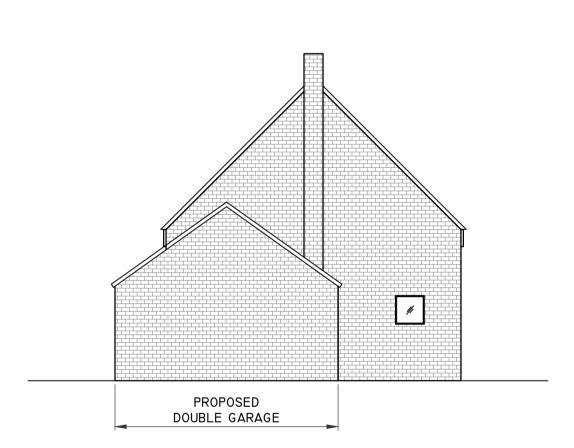

PROPOSED ROOF PLAN

PROPOSED FRONT ELEVATION

PROPSED SIDE ELEVATION
(1:100)

|     |                                                                                                                                   |                      |                              | PLANNING                                                                     |                         |
|-----|-----------------------------------------------------------------------------------------------------------------------------------|----------------------|------------------------------|------------------------------------------------------------------------------|-------------------------|
|     | DO NOT SCALE THIS DRAWING. WORK ONLY TO FIGURED DIMENSIONS.                                                                       |                      |                              | CLIENT/PROJECT                                                               | PROJECT REF. DRG NO.    |
| - F | FOR ALL RELEVANT NOTES, REFER TO STRUCTURAL AND CIVIL ENGINEERING PERFORMANCE SPECIFICATION                                       |                      |                              | MR & MRS MOORE: CHURCH FARM,                                                 | - SK02                  |
|     | THIS DRAWING IS TO BE READ IN CONJUNCTION WITH ALL OTHER RELEVANT ENGINEERS, ARCHITECTS AND SUB-CONTRACTORS DRAWINGS AND DETAILS. |                      |                              | THE STREET, COSTESSEY, NORWICH  DRAWING TITLE  PLANNING SUBMISSION: PROPOSED | MJR REVISION -          |
|     |                                                                                                                                   |                      |                              |                                                                              | SCALE CHECKED           |
|     |                                                                                                                                   |                      |                              |                                                                              | I:100 - SHEET SIZE DATE |
| Ž   |                                                                                                                                   | 0 50mm ON A1 DWG. 50 | REV DESCRIPTION BY CHKD DATE | DOUBLE GARAGE & PORCH G.A.                                                   | A1 MAY 2022             |