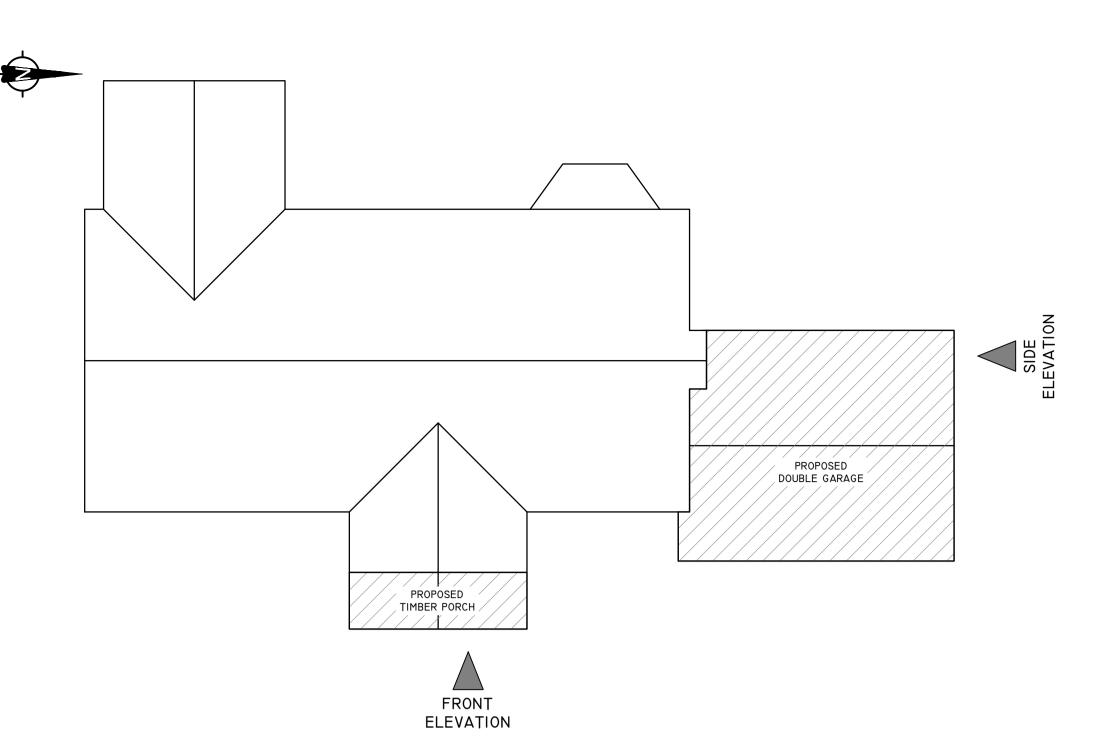

PROPOSED ROOF PLAN

PROPOSED FRONT ELEVATION

PROPSED SIDE ELEVATION
(1:100)

|     |                                                                                                                                   |                      |                              | PLANNING                                                                     |                         |
|-----|-----------------------------------------------------------------------------------------------------------------------------------|----------------------|------------------------------|------------------------------------------------------------------------------|-------------------------|
|     | DO NOT SCALE THIS DRAWING. WORK ONLY TO FIGURED DIMENSIONS.                                                                       |                      |                              | CLIENT/PROJECT                                                               | PROJECT REF. DRG NO.    |
| - F | FOR ALL RELEVANT NOTES, REFER TO STRUCTURAL AND CIVIL ENGINEERING PERFORMANCE SPECIFICATION                                       |                      |                              | MR & MRS MOORE: CHURCH FARM,                                                 | - SK02                  |
|     | THIS DRAWING IS TO BE READ IN CONJUNCTION WITH ALL OTHER RELEVANT ENGINEERS, ARCHITECTS AND SUB-CONTRACTORS DRAWINGS AND DETAILS. |                      |                              | THE STREET, COSTESSEY, NORWICH  DRAWING TITLE  PLANNING SUBMISSION: PROPOSED | MJR REVISION -          |
|     |                                                                                                                                   |                      |                              |                                                                              | SCALE CHECKED           |
|     |                                                                                                                                   |                      |                              |                                                                              | I:100 - SHEET SIZE DATE |
| Ž   |                                                                                                                                   | 0 50mm ON A1 DWG. 50 | REV DESCRIPTION BY CHKD DATE | DOUBLE GARAGE & PORCH G.A.                                                   | A1 MAY 2022             |