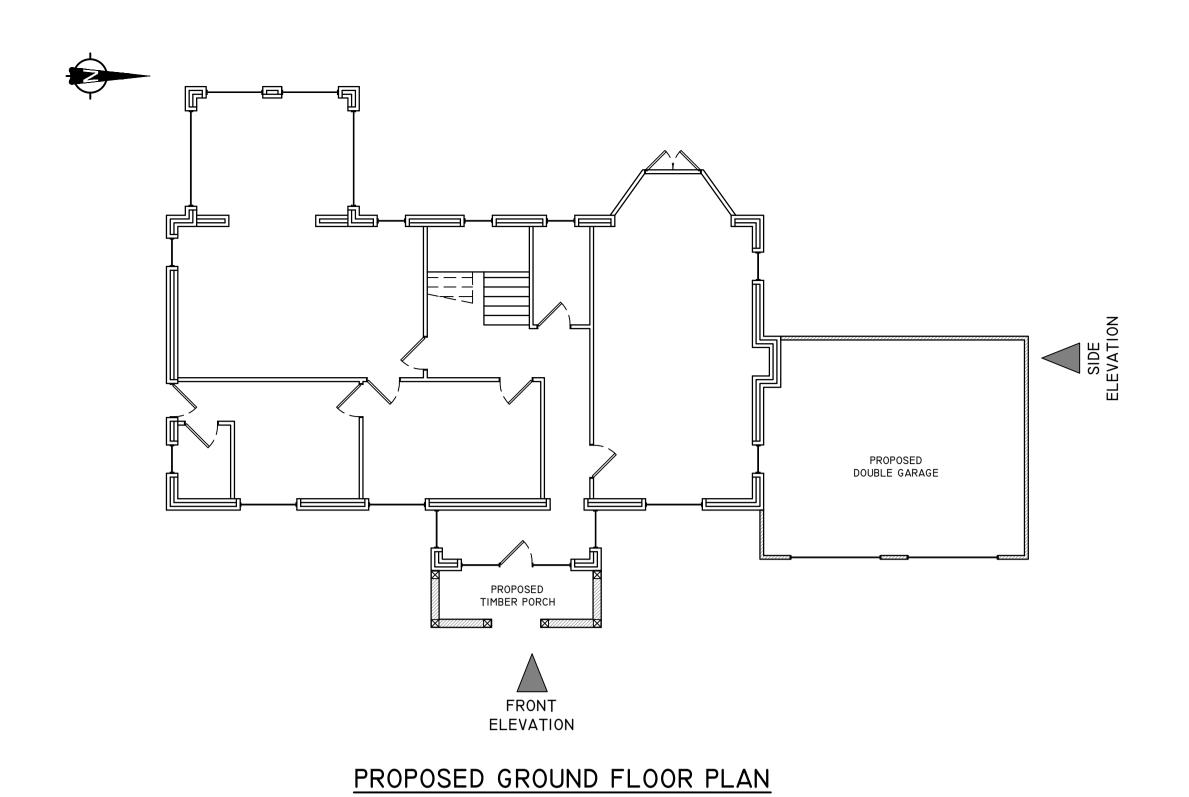

PROPOSED ROOF PLAN

PROPOSED FRONT ELEVATION

PROPSED SIDE ELEVATION
(1:100)

|     |                                                                                                                                   |                      |                              | PLANNING                                                                     |                         |
|-----|-----------------------------------------------------------------------------------------------------------------------------------|----------------------|------------------------------|------------------------------------------------------------------------------|-------------------------|
|     | DO NOT SCALE THIS DRAWING. WORK ONLY TO FIGURED DIMENSIONS.                                                                       |                      |                              | CLIENT/PROJECT                                                               | PROJECT REF. DRG NO.    |
| - F | FOR ALL RELEVANT NOTES, REFER TO STRUCTURAL AND CIVIL ENGINEERING PERFORMANCE SPECIFICATION                                       |                      |                              | MR & MRS MOORE: CHURCH FARM,                                                 | - SK02                  |
|     | THIS DRAWING IS TO BE READ IN CONJUNCTION WITH ALL OTHER RELEVANT ENGINEERS, ARCHITECTS AND SUB-CONTRACTORS DRAWINGS AND DETAILS. |                      |                              | THE STREET, COSTESSEY, NORWICH  DRAWING TITLE  PLANNING SUBMISSION: PROPOSED | MJR REVISION -          |
|     |                                                                                                                                   |                      |                              |                                                                              | SCALE CHECKED           |
|     |                                                                                                                                   |                      |                              |                                                                              | I:100 - SHEET SIZE DATE |
| Ž   |                                                                                                                                   | 0 50mm ON A1 DWG. 50 | REV DESCRIPTION BY CHKD DATE | DOUBLE GARAGE & PORCH G.A.                                                   | A1 MAY 2022             |