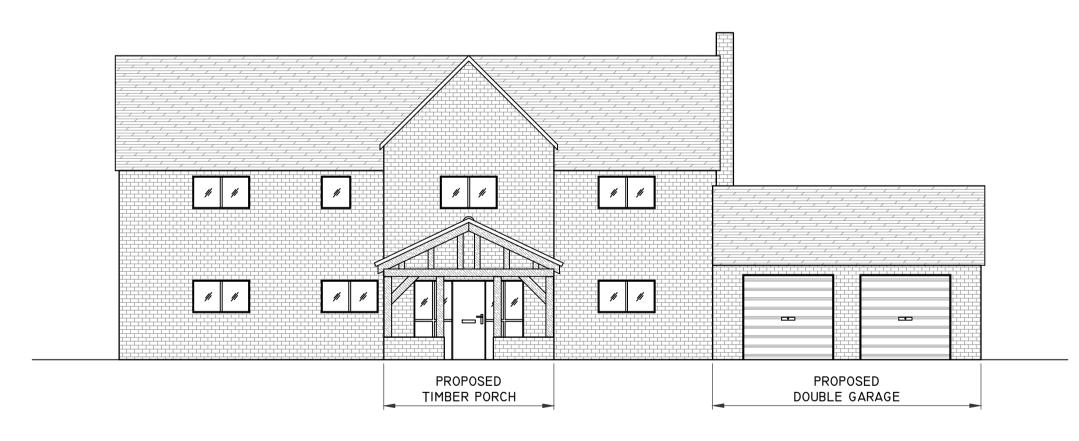

PROPOSED ROOF PLAN

PROPOSED FRONT ELEVATION

PROPSED SIDE ELEVATION
(1:100)

|     |                                                                                                                                   |                      |                              | PLANNING                                                                     |                         |
|-----|-----------------------------------------------------------------------------------------------------------------------------------|----------------------|------------------------------|------------------------------------------------------------------------------|-------------------------|
|     | DO NOT SCALE THIS DRAWING. WORK ONLY TO FIGURED DIMENSIONS.                                                                       |                      |                              | CLIENT/PROJECT                                                               | PROJECT REF. DRG NO.    |
| - F | FOR ALL RELEVANT NOTES, REFER TO STRUCTURAL AND CIVIL ENGINEERING PERFORMANCE SPECIFICATION                                       |                      |                              | MR & MRS MOORE: CHURCH FARM,                                                 | - SK02                  |
|     | THIS DRAWING IS TO BE READ IN CONJUNCTION WITH ALL OTHER RELEVANT ENGINEERS, ARCHITECTS AND SUB-CONTRACTORS DRAWINGS AND DETAILS. |                      |                              | THE STREET, COSTESSEY, NORWICH  DRAWING TITLE  PLANNING SUBMISSION: PROPOSED | MJR REVISION -          |
|     |                                                                                                                                   |                      |                              |                                                                              | SCALE CHECKED           |
|     |                                                                                                                                   |                      |                              |                                                                              | I:100 - SHEET SIZE DATE |
| Ž   |                                                                                                                                   | 0 50mm ON A1 DWG. 50 | REV DESCRIPTION BY CHKD DATE | DOUBLE GARAGE & PORCH G.A.                                                   | A1 MAY 2022             |