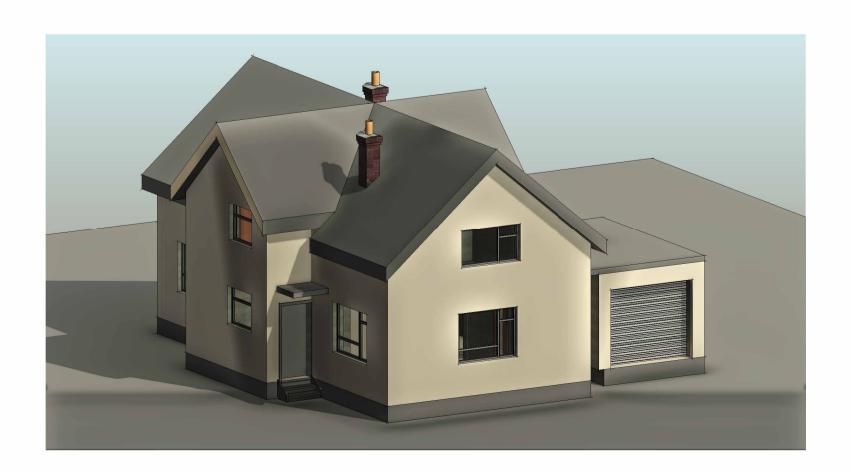

All Sizes to be cheked on site.

Notes:

3 Front Elevation

<sup>01</sup> 1 : 100

4 Side Elevation 01

1:100

5 Side Elevation 02
1:100

6 Rear Elevation

<sup>01</sup> 1 : 100

**Existing Ground Floor** 

1:100

2 Existing First Floor

1:100

This drawing is not to be scaled or manipulated in any way. Any errors or discrepancies should be reported to RIVERGATE ARCHITECTURE. Work to given dimentions only which the contractor must check and confirm all dimensions on site. Copyright to remain with RIVERGATE ARCHITECTURE and is not to be copied, lent or used by any third party without express written permission of RIVERGATE ARCHITECTURE