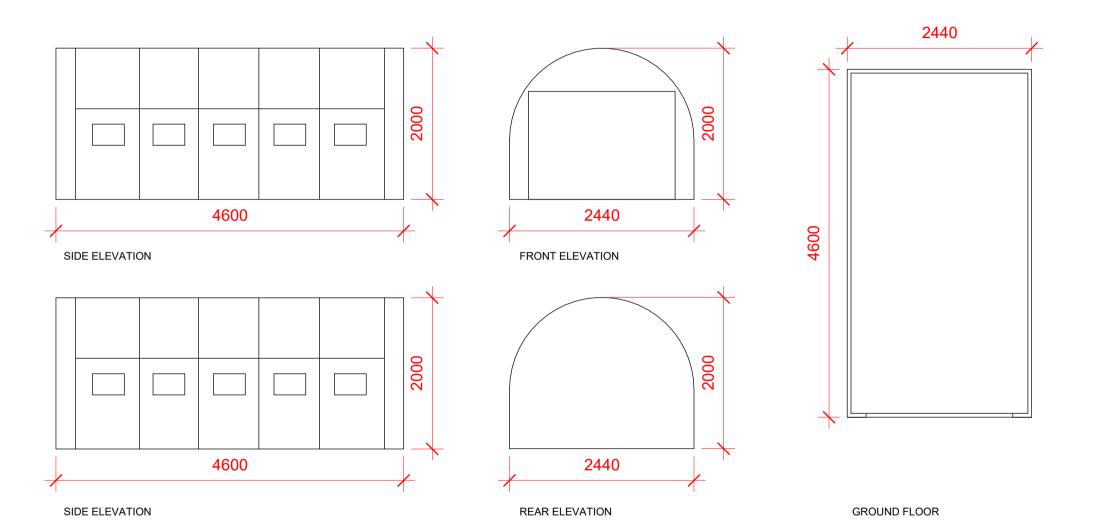

Notes:

REV DESCRIPTION BY DATE

CLIENT:

Mr and Mrs Yang

LLANBEYNMAIR, SY197EA

Proposed Drawings for Polytunnel

9 Bridge Street, Neston

Cheshire CH64 9UH