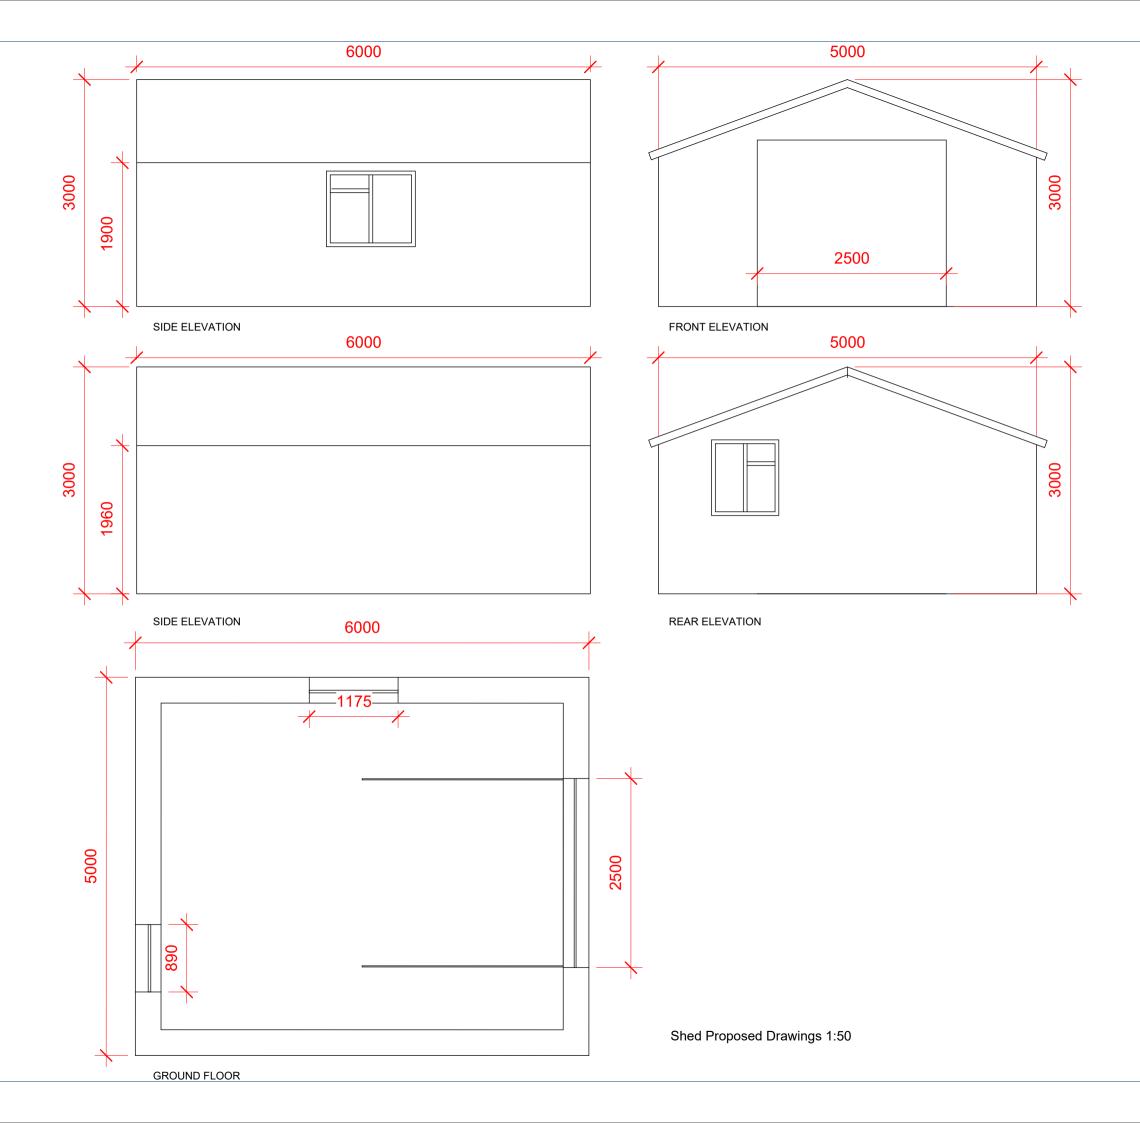

| Notes:                                                                                                        |
|---------------------------------------------------------------------------------------------------------------|
|                                                                                                               |
|                                                                                                               |
|                                                                                                               |
|                                                                                                               |
|                                                                                                               |
|                                                                                                               |
|                                                                                                               |
|                                                                                                               |
|                                                                                                               |
|                                                                                                               |
|                                                                                                               |
|                                                                                                               |
|                                                                                                               |
|                                                                                                               |
|                                                                                                               |
|                                                                                                               |
|                                                                                                               |
|                                                                                                               |
|                                                                                                               |
|                                                                                                               |
|                                                                                                               |
|                                                                                                               |
|                                                                                                               |
|                                                                                                               |
|                                                                                                               |
|                                                                                                               |
| This drawing is not to be scaled or manipulated in any<br>way. Any errors or discrepancies should be reported |
| to RIVERGATE ARCHITECTURE. Work to given<br>dimentions only which the contractor must check and               |
| confirm all dimensions on site. Copyright to remain<br>with RIVERGATE ARCHITECTURE and is not to be           |
| copied, lent or used by any third party without express<br>written permission of RIVERGATE ARCHITECTURE.      |
|                                                                                                               |
| REV DESCRIPTION BY DATE                                                                                       |
| Mr and Mrs Yang                                                                                               |
|                                                                                                               |
| SITE:<br>LLANBEYNMAIR, SY197EA                                                                                |
| ,                                                                                                             |
| TITLE: Proposed Drawings for Shed                                                                             |
| SCALE AT A3: DATE: DRAWN: CHECKED:   1 : 50 05/09/23 DP PD                                                    |
| PROJECT NO: DRAWING NO: REVISION:                                                                             |
| RG23-02 07                                                                                                    |
|                                                                                                               |
| RIVERGATE                                                                                                     |
|                                                                                                               |
|                                                                                                               |
| 9 Bridge Street, Neston                                                                                       |
| Cheshire CH64 9UH                                                                                             |
| +44(0) 151 338 6814                                                                                           |
| info@rivergatearchitecture.com                                                                                |
| www.rivergatearchitecture.com                                                                                 |