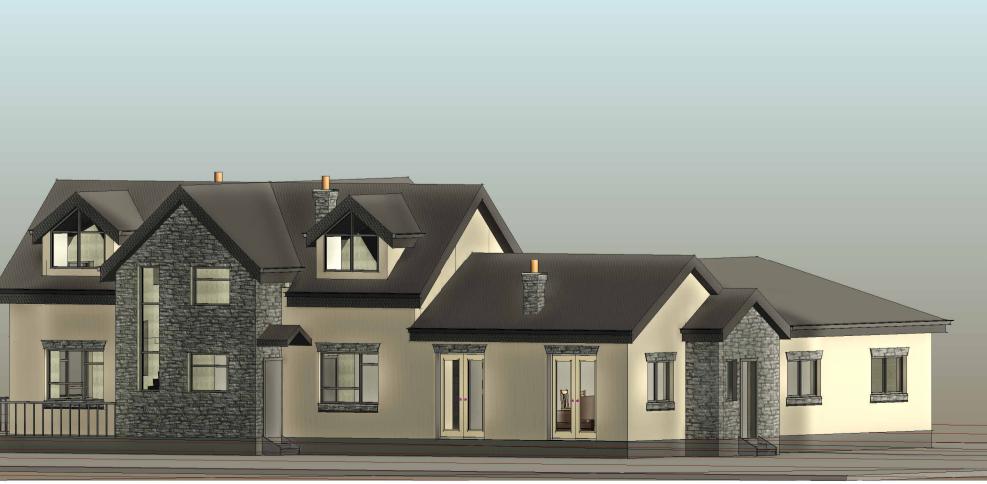

All Sizes to be cheked on site.

5 Front Elevation

<sup>03</sup> 1 : 100

6 Side Elevation 01

<sup>03</sup> 1 : 100

Rear Elevation

<sup>03</sup> 1 : 100

Side Elevation

1:100

This drawing is not to be scaled or manipulated in any way. Any errors or discrepancies should be reported to RIVERGATE ARCHITECTURE. Work to given dimentions only which the contractor must check and confirm all dimensions on site. Copyright to remain with RIVERGATE ARCHITECTURE and is not to be copied, lent or used by any third party without express written permission of RIVERGATE ARCHITECTURE

Mr and Mrs Yang

SITE: LLANBEYNMAIR, SY197EA

Proposed Elevation

RIVERGATE

9 Bridge Street, Neston

Cheshire CH64 9UH

+44(0) 151 338 6814

info@rivergatearchitecture.com