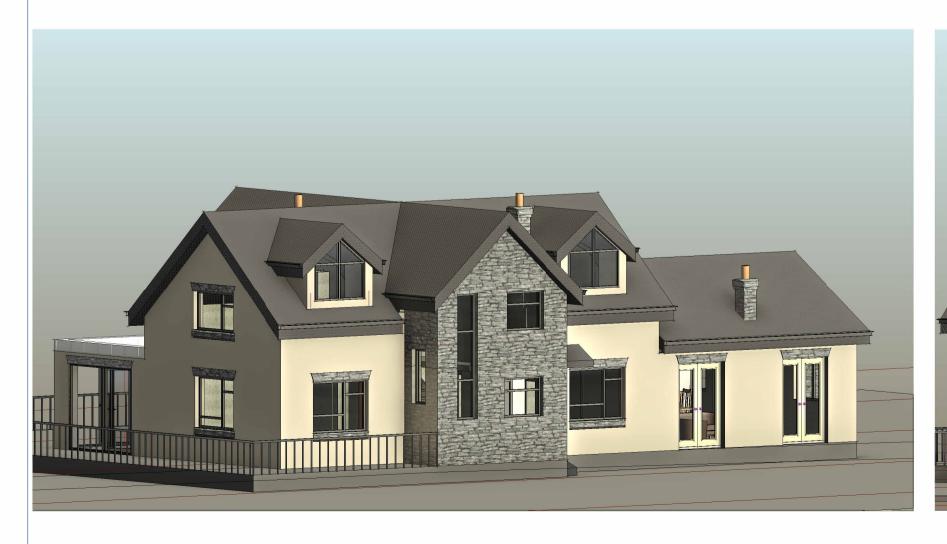

All Sizes to be cheked on site.

5 Front Elevation

<sup>03</sup> 1 : 100

6 Side Elevation 01

<sup>03</sup> 1 : 100

Rear Elevation

<sup>03</sup> 1 : 100

Side Elevation

1:100

This drawing is not to be scaled or manipulated in any way. Any errors or discrepancies should be reported to RIVERGATE ARCHITECTURE. Work to given dimentions only which the contractor must check and confirm all dimensions on site. Copyright to remain with RIVERGATE ARCHITECTURE and is not to be copied, lent or used by any third party without express written permission of RIVERGATE ARCHITECTURE

Mr and Mrs Yang

SITE: LLANBEYNMAIR, SY197EA

Proposed Elevation

RIVERGATE

9 Bridge Street, Neston

Cheshire CH64 9UH

+44(0) 151 338 6814

info@rivergatearchitecture.com