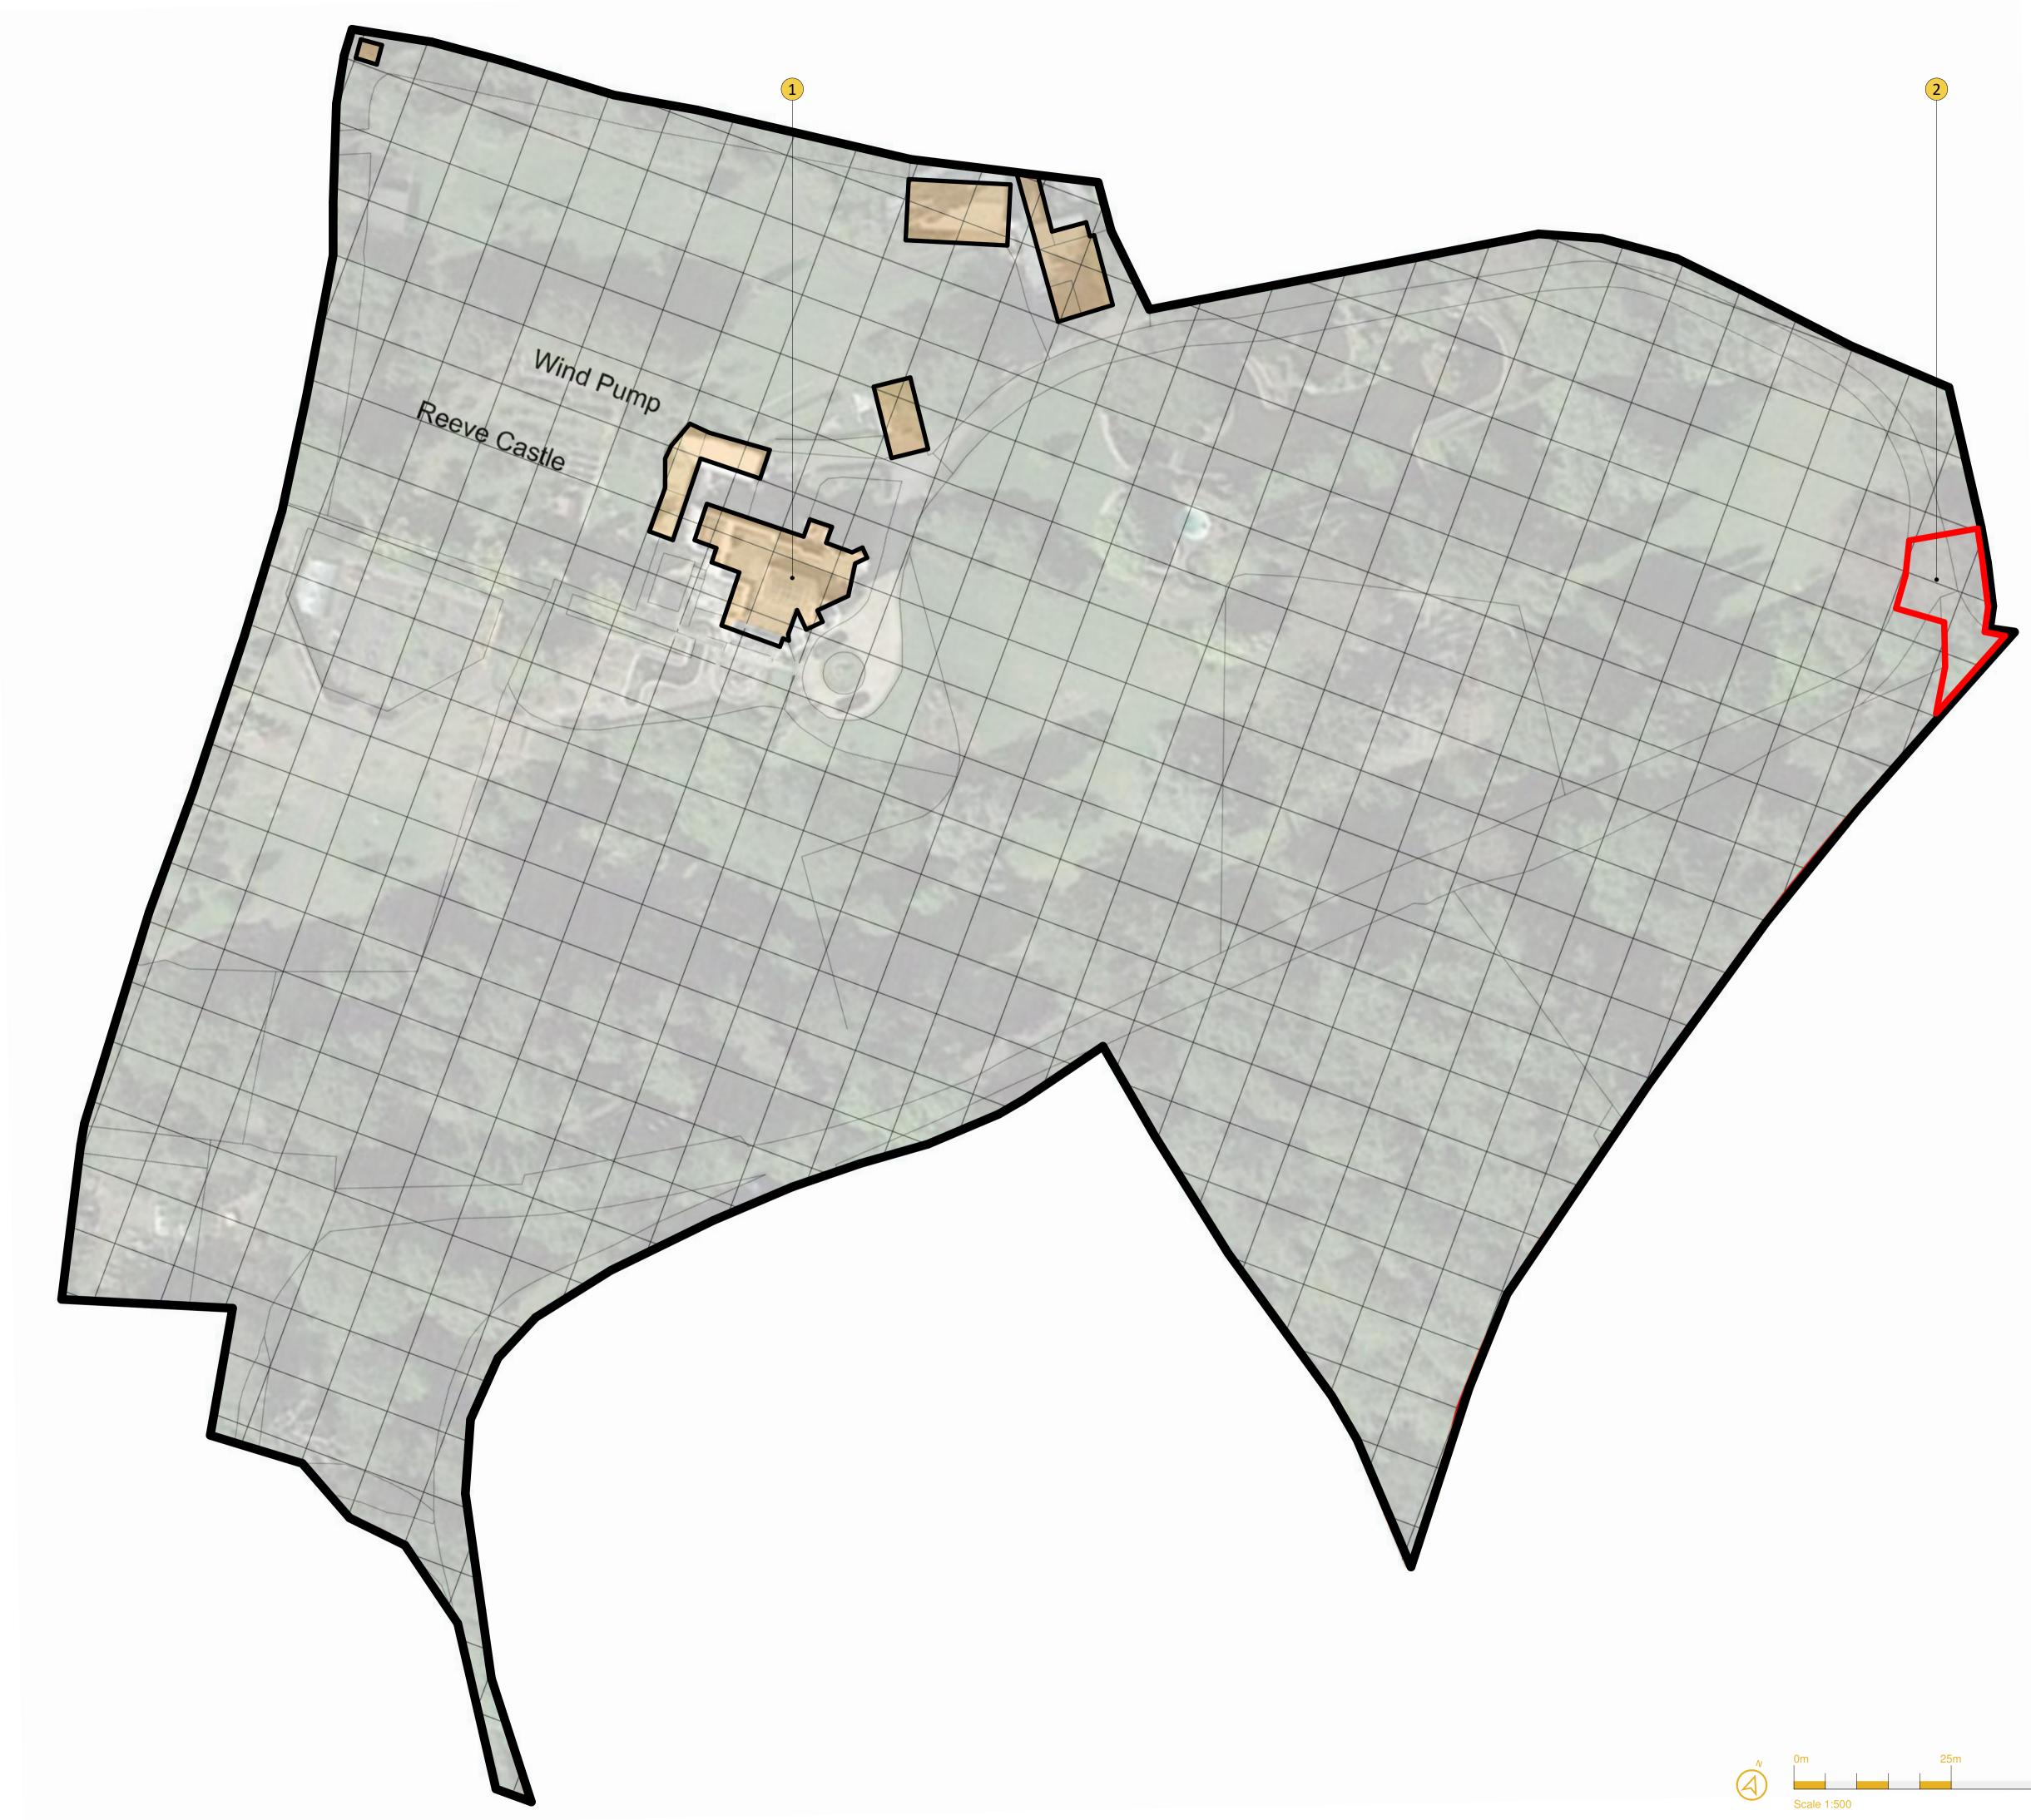

1 Reeve Castle

2 Proposed entrance gates

| Date     | Description  | Status | Rev |
|----------|--------------|--------|-----|
| 12.04.23 | Second Issue | S2     | P02 |
|          |              |        |     |
|          |              |        |     |
|          |              |        |     |
|          |              |        |     |
|          |              |        |     |
|          |              |        |     |
|          |              |        |     |

| Project Name   | Reeve Castle, Credition |
|----------------|-------------------------|
| Sheet Name     | Site Plan               |
| Sheet No.      | 10003                   |
| Status         | PL : PLANNING           |
| Project number | 23062                   |
| Date           | March 2023              |
| Drawn by       | AP                      |
| Checked by     | AP                      |
| Scale          | As indicated @ A1       |