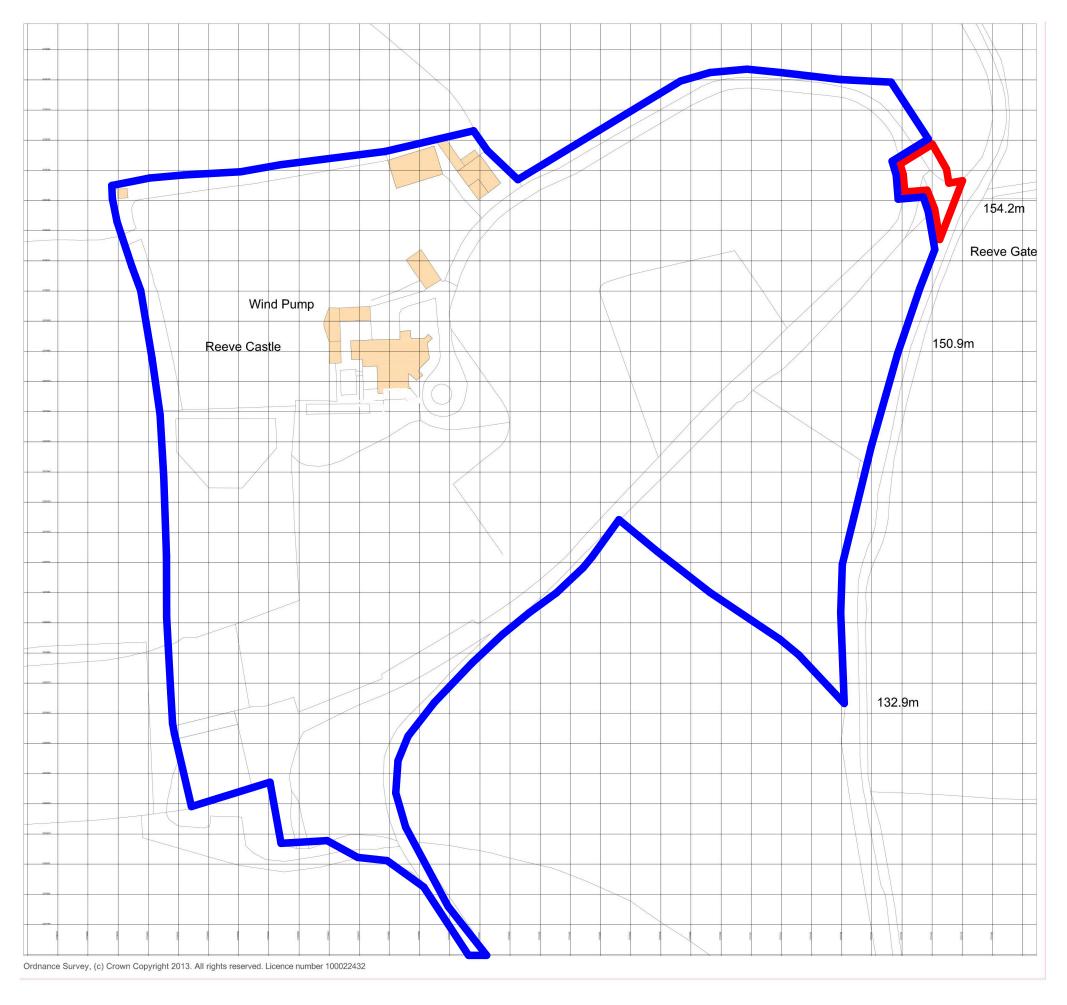

| Project Name                     |  |  |  |
|----------------------------------|--|--|--|
| Reeve Castle, Credition          |  |  |  |
| Location Plan                    |  |  |  |
| 10004                            |  |  |  |
| S2 : SUITABLE FOR<br>INFORMATION |  |  |  |
| 23062                            |  |  |  |
| March 2023                       |  |  |  |
| AP                               |  |  |  |
| AP                               |  |  |  |
| @ A3                             |  |  |  |
|                                  |  |  |  |