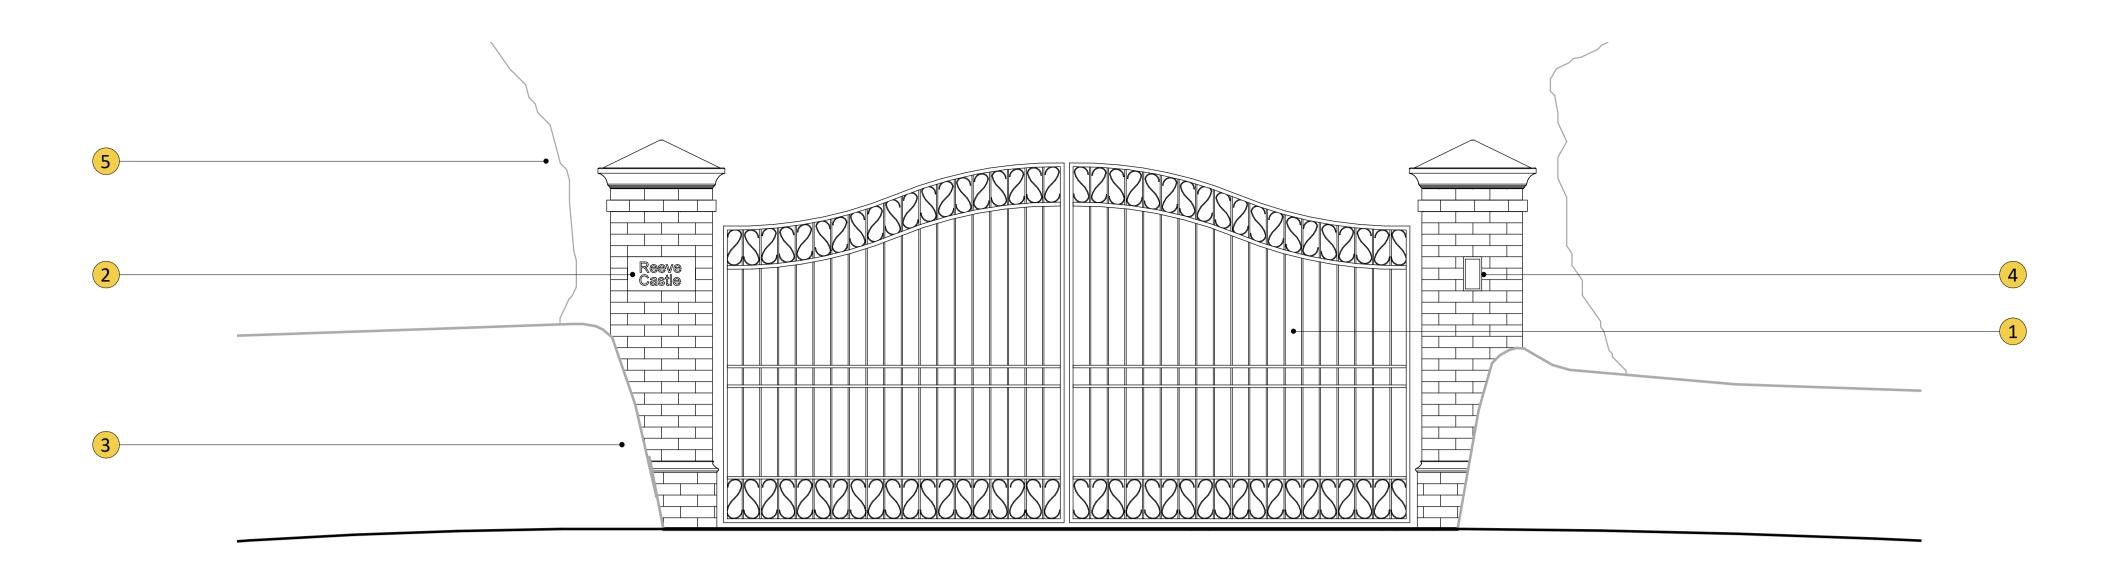

## South Elevation - Proposed

This drawing must not be scaled for Construction purposes. Figured dimensions only to be used. Where applicable all dimensions are to be checked on site before any work is put in hand. All dimentions on this drawing are in millimeters unless otherwise stated.

1 Proposed metal entrance gates

2 Reeve castle signage

Existing bank hedge to be partially demolished and rebuilt into proposed gate pier

- 3 4 Gate controls
- 5 Existing hedging to be trimmed as required

6 Bin store

| Date     | Description  | Status | Rev |
|----------|--------------|--------|-----|
| 06.04.23 | First Issue  | S2     | P01 |
| 12.04.23 | Second Issue | S2     | P02 |
|          |              |        |     |
|          |              |        |     |
|          |              |        |     |
|          |              |        |     |
|          |              |        |     |
|          |              |        |     |
|          |              |        |     |
|          |              |        |     |