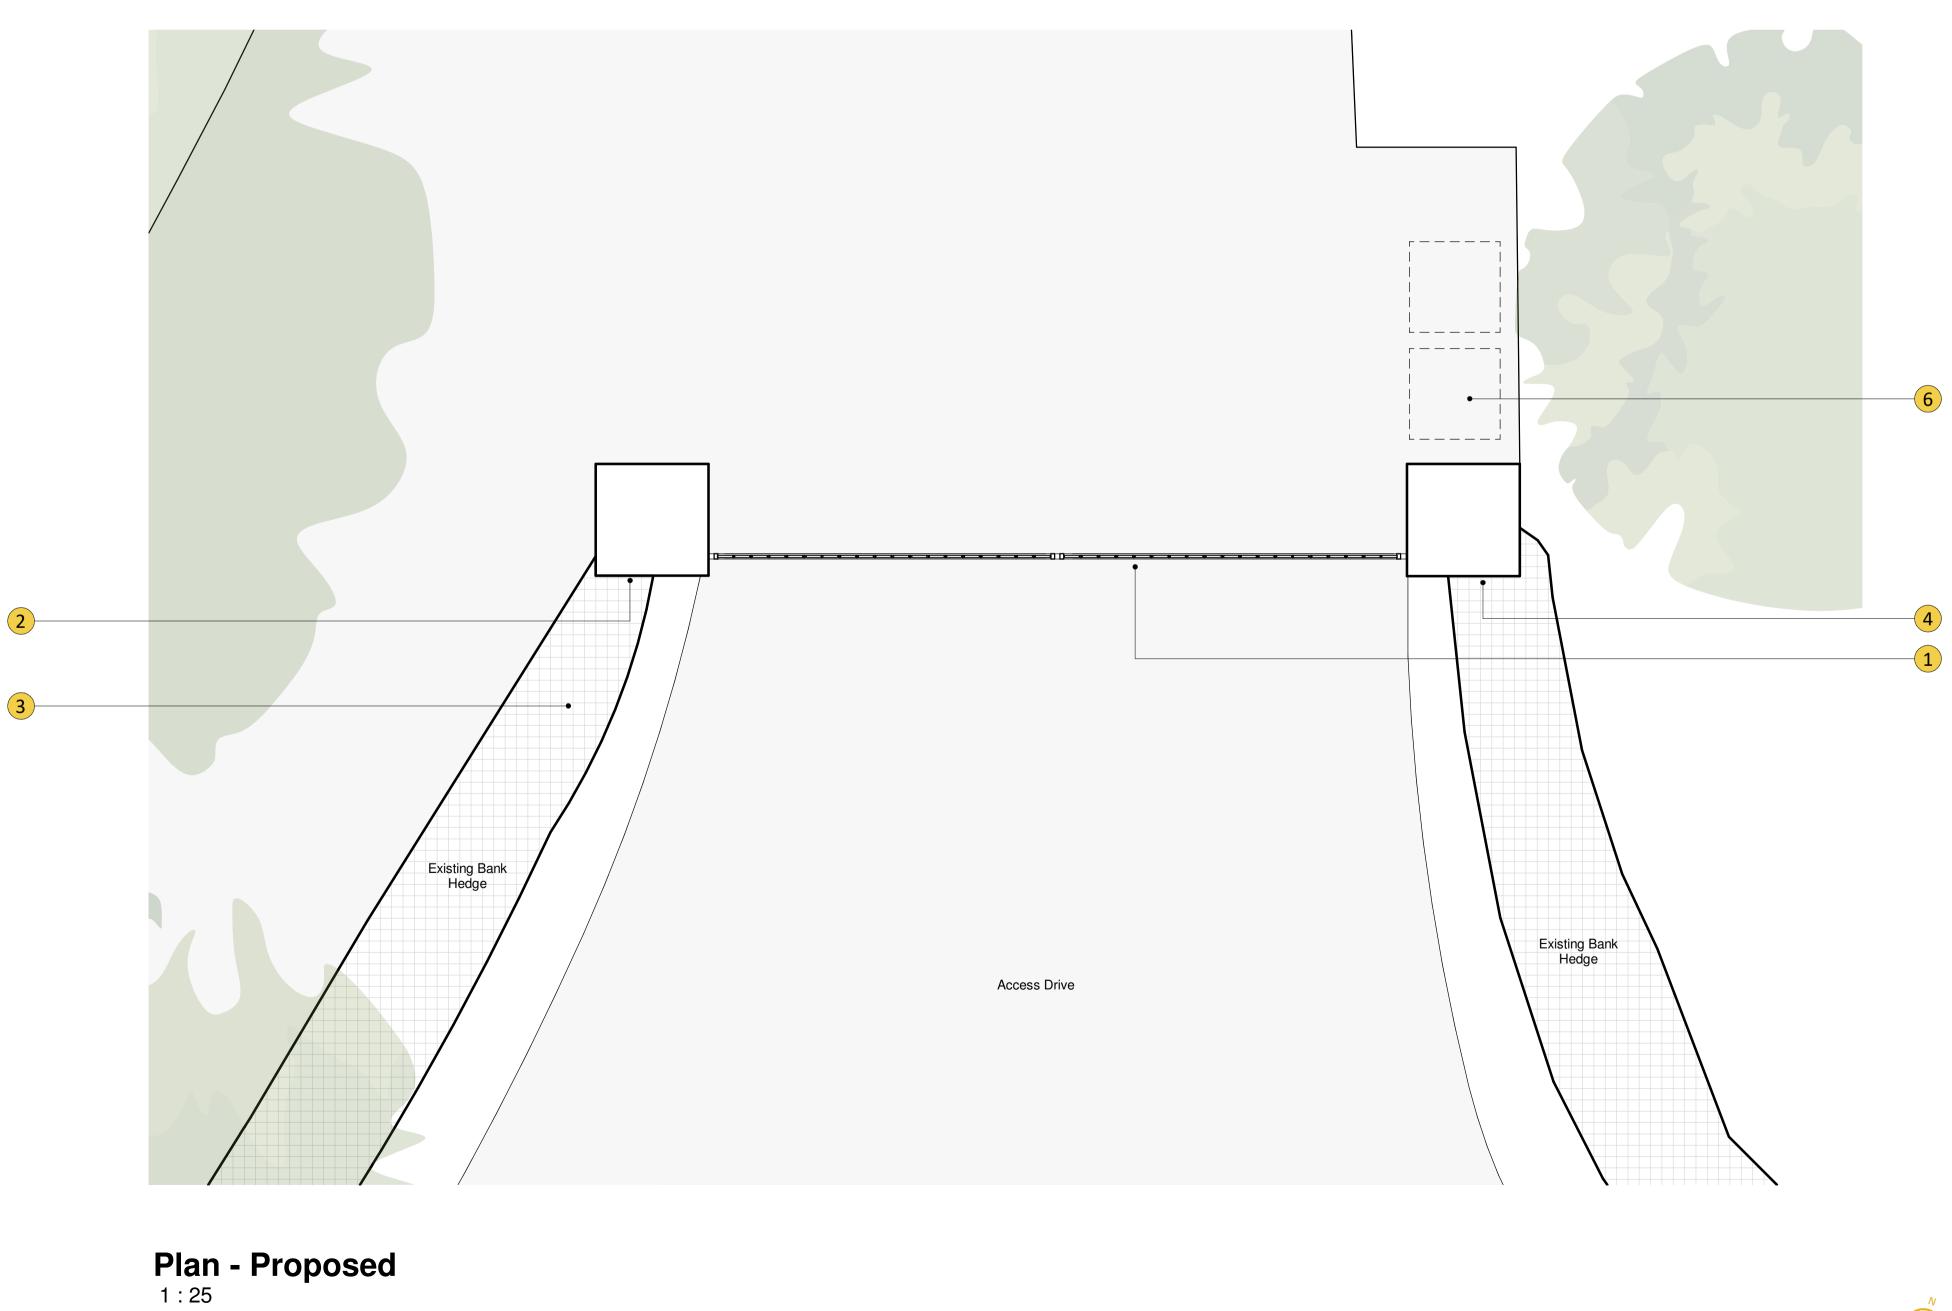

1 Proposed metal entrance gates

2 Reeve castle signage

Existing bank hedge to be partially demolished and rebuilt into proposed gate pier

- 3 4 Gate controls
- 5 Existing hedging to be trimmed as required

6 Bin store

| Date     | Description  | Status | Rev |
|----------|--------------|--------|-----|
| 06.04.23 | First Issue  | S2     | P01 |
| 12.04.23 | Second Issue | S2     | P02 |
|          |              |        |     |
|          |              |        |     |
|          |              |        |     |
|          |              |        |     |
|          |              |        |     |
|          |              |        |     |
|          |              |        |     |
|          |              |        |     |