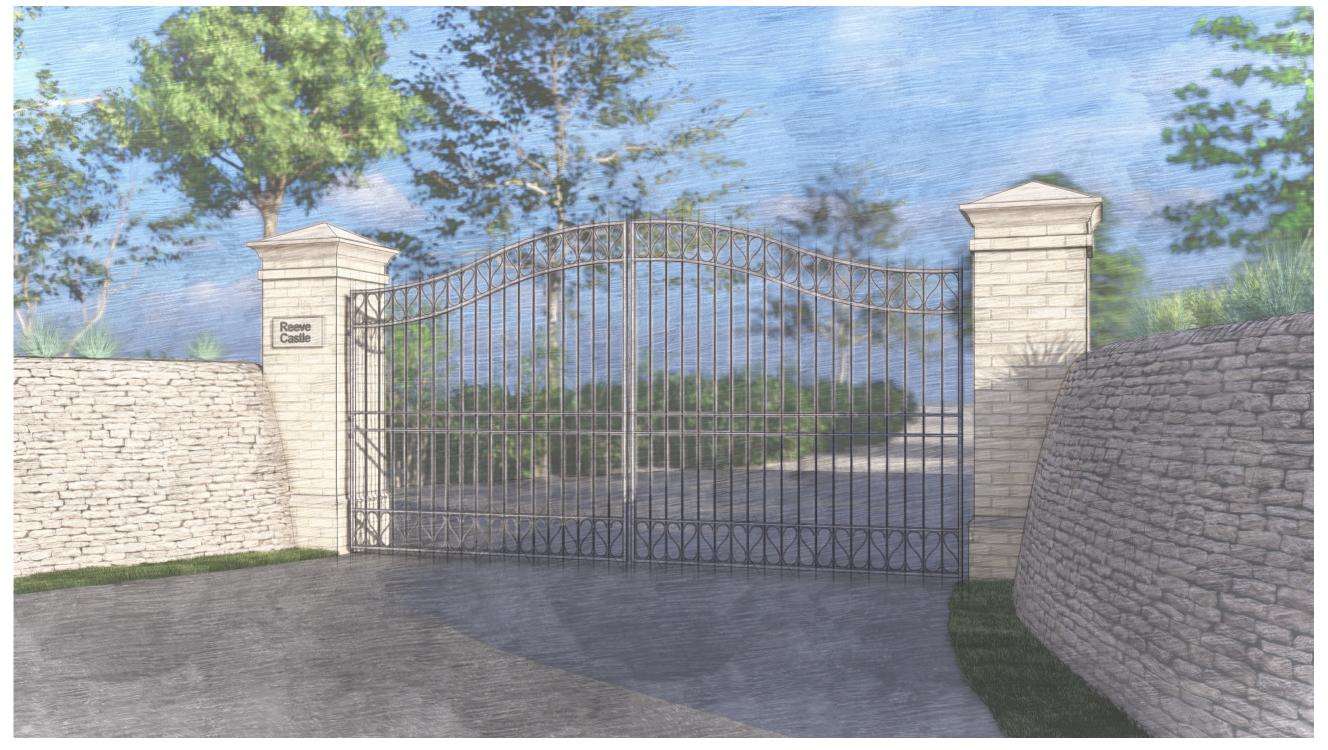

| Project Name   |                                  |
|----------------|----------------------------------|
|                | Reeve Castle, Credition          |
| Sheet Name     | 3D View                          |
| Sheet No.      | 60001                            |
| Status         | S2 : SUITABLE FOR<br>INFORMATION |
| Project number | 23062                            |
| Date           | APRIL 2023                       |
| Drawn by       | AP                               |
| Checked by     | AP                               |
| Scale          | @ A3                             |