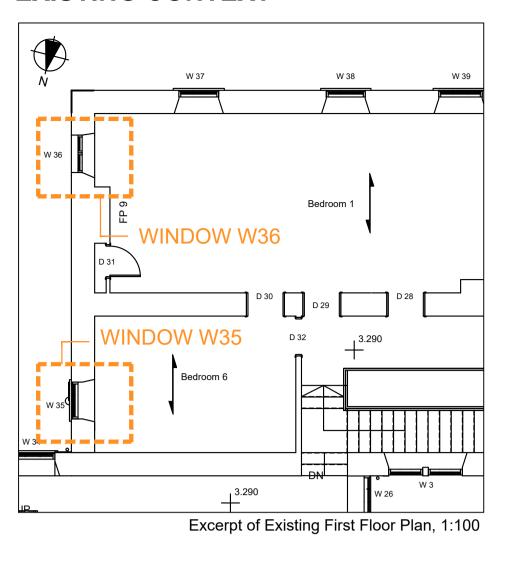

## **EXISTING CONTEXT**

## **EXISTING WINDOW W35 DETAILS**

(SHOWN FOR REFERENCE ONLY)

Exterior

Interior

Existing Plan View of Window W35, 1:20

Existing Internal Elevation of Window W35, 1:20

Internal views of Window W35

**EXISTING WINDOW W36 DETAILS** 

Existing External Elevation of Window 36, 1:20

Internal views of Window W36

**PROPOSED WINDOW W36 DETAILS** 

(TO MATCH WINDOW W35)

Proposed External Elevation of Window W36, 1:20

Window W36

**Proposed Works to** 