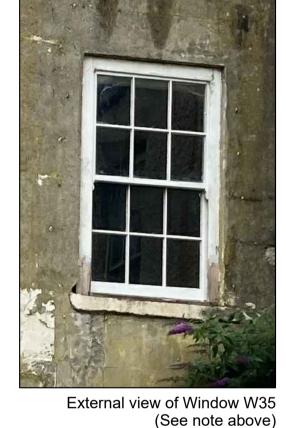

## **EXISTING WINDOW W35 DETAILS**

(SHOWN FOR REFERENCE ONLY)

Exterior

Interior

Existing Plan View of Window W35, 1:20

Existing Internal Elevation of Window W35, 1:20

Internal views of Window W35

**EXISTING WINDOW W36 DETAILS** 