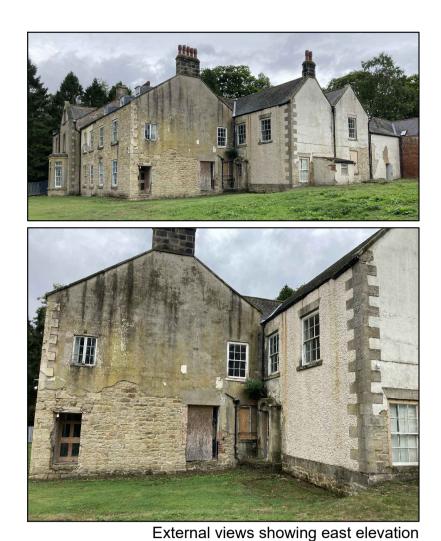

## **EXISTING WINDOW W35 DETAILS**

(SHOWN FOR REFERENCE ONLY)

Exterior

Interior

Existing Plan View of Window W35, 1:20

Existing Internal Elevation of Window W35, 1:20

Internal views of Window W35

**EXISTING WINDOW W36 DETAILS** 

Existing External Elevation of Window 36, 1:20

Internal views of Window W36

**PROPOSED WINDOW W36 DETAILS** 

(TO MATCH WINDOW W35)

Proposed External Elevation of Window W36, 1:20

Window W36

**Proposed Works to** 