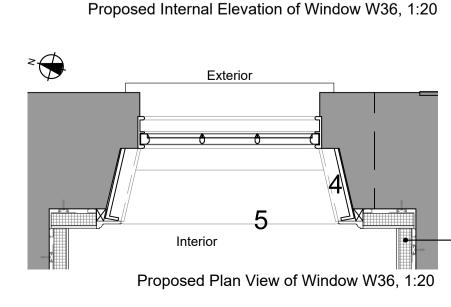

Existing External Elevation of Window 36, 1:20

Internal views of Window W36

**PROPOSED WINDOW W36 DETAILS** 

(TO MATCH WINDOW W35)

Proposed External Elevation of Window W36, 1:20

Window W36

**Proposed Works to** 

- 1 Carefully remove existing casement window
- 2 Enlarge opening to match existing window W35
- 3 Fit new window to match existing window W35
- 4 New windows to include internal timber shutters to match existing window W35
- 5 New window to include timber paneling to lower section to echo cupboards on adjacent windows