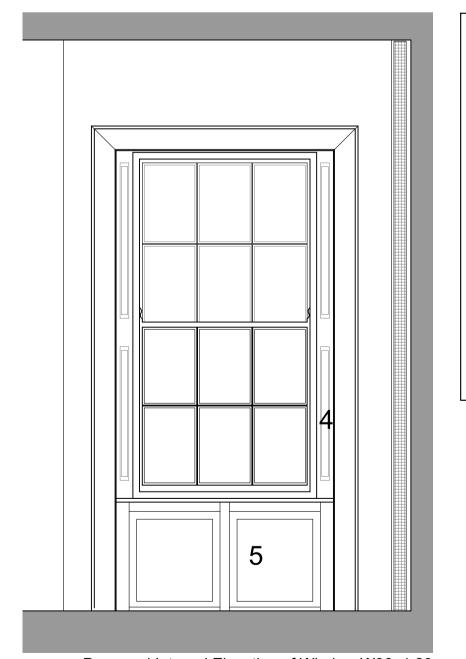

Existing External Elevation of Window 36, 1:20

Internal views of Window W36

**PROPOSED WINDOW W36 DETAILS** 

(TO MATCH WINDOW W35)

Proposed External Elevation of Window W36, 1:20

Window W36

**Proposed Works to** 

- 1 Carefully remove existing casement window
- 2 Enlarge opening to match existing window W35
- 3 Fit new window to match existing window W35
- 4 New windows to include internal timber shutters to match existing window W35
- 5 New window to include timber paneling to lower section to echo cupboards on adjacent windows