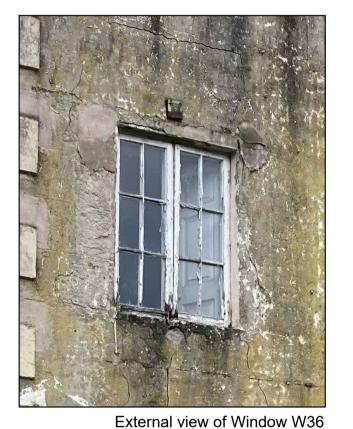

Existing External Elevation of Window 36, 1:20

Internal views of Window W36

**PROPOSED WINDOW W36 DETAILS** 

(TO MATCH WINDOW W35)

Proposed External Elevation of Window W36, 1:20

Window W36

**Proposed Works to** 