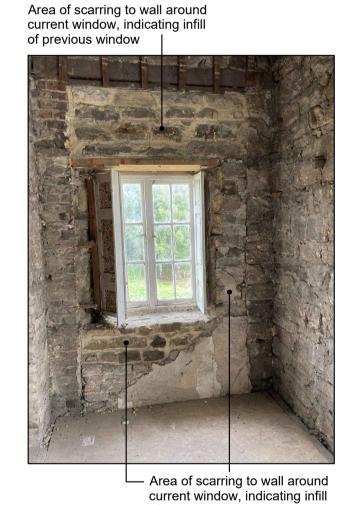

Existing External Elevation of Window 36, 1:20

Internal views of Window W36

**PROPOSED WINDOW W36 DETAILS** 

(TO MATCH WINDOW W35)

Proposed External Elevation of Window W36, 1:20

Window W36

**Proposed Works to** 