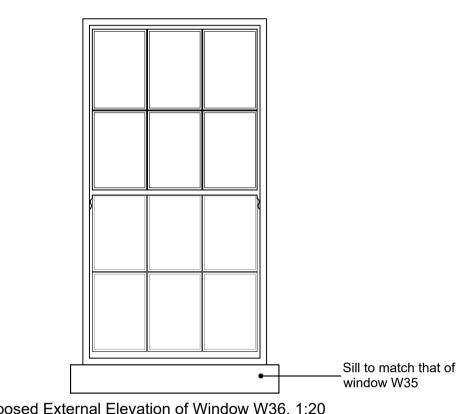

Existing External Elevation of Window 36, 1:20

Internal views of Window W36

**PROPOSED WINDOW W36 DETAILS** 

(TO MATCH WINDOW W35)

Proposed External Elevation of Window W36, 1:20

Window W36

**Proposed Works to** 

- 1 Carefully remove existing casement window
- 2 Enlarge opening to match existing window W35
- 3 Fit new window to match existing window W35
- 4 New windows to include internal timber shutters to match existing window W35
- 5 New window to include timber paneling to lower section to echo cupboards on adjacent windows