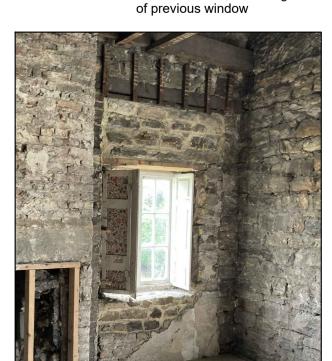

## **EXISTING WINDOW W35 DETAILS**

(SHOWN FOR REFERENCE ONLY)

Exterior

Interior

Existing Plan View of Window W35, 1:20

Existing Internal Elevation of Window W35, 1:20

Internal views of Window W35

**EXISTING WINDOW W36 DETAILS** 

Existing External Elevation of Window 36, 1:20

Internal views of Window W36

**PROPOSED WINDOW W36 DETAILS** 

(TO MATCH WINDOW W35)

Proposed External Elevation of Window W36, 1:20

Window W36

**Proposed Works to** 