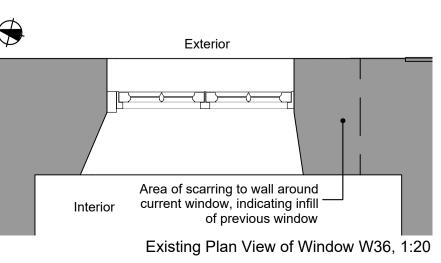

Existing External Elevation of Window 36, 1:20

Internal views of Window W36

**PROPOSED WINDOW W36 DETAILS** 

(TO MATCH WINDOW W35)

Proposed External Elevation of Window W36, 1:20

Window W36

**Proposed Works to** 