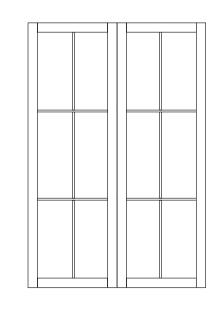

Existing External Elevation of Window 36, 1:20

Internal views of Window W36

**PROPOSED WINDOW W36 DETAILS** 

(TO MATCH WINDOW W35)

Proposed External Elevation of Window W36, 1:20

Window W36

**Proposed Works to** 

- 1 Carefully remove existing casement window
- 2 Enlarge opening to match existing window W35
- 3 Fit new window to match existing window W35
- 4 New windows to include internal timber shutters to match existing window W35
- 5 New window to include timber paneling to lower section to echo cupboards on adjacent windows