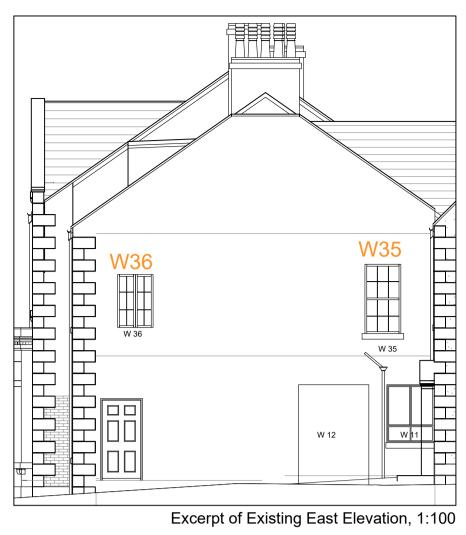

## **EXISTING WINDOW W35 DETAILS**

(SHOWN FOR REFERENCE ONLY)

Exterior

Interior

Existing Plan View of Window W35, 1:20

Existing Internal Elevation of Window W35, 1:20

Internal views of Window W35

**EXISTING WINDOW W36 DETAILS** 

Existing External Elevation of Window 36, 1:20

Internal views of Window W36

**PROPOSED WINDOW W36 DETAILS** 

(TO MATCH WINDOW W35)

Proposed External Elevation of Window W36, 1:20

Window W36

**Proposed Works to** 