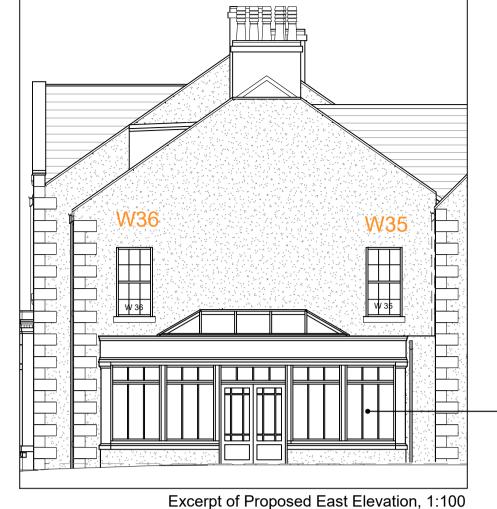

## **CONTEXT OF PROPOSALS**

**Note:** The proposals shown on the contextual plan and elevation below include proposals that are associated with approved applications 20/01316/LBC and 20/01317/FUL

Do not scale the drawing. Use figured dimensions in all cases. Check all dimensions on site. Report any discrepancies to BH Architecture before proceeding Please note that this layout has been based upon survey information received from the Client This drawing is subject to full consultation with statutory bodies and associated consents.

Proposed Orangery design to be approved through discharge of condition 24 of Listed Building Consent 20/01316/LBC