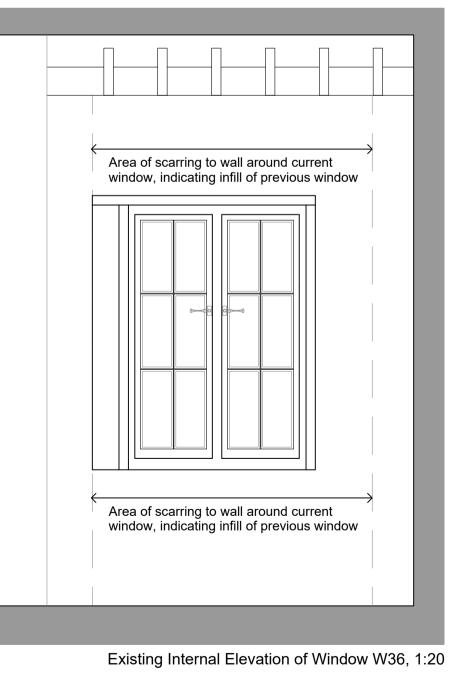

Existing External Elevation of Window 36, 1:20

Internal views of Window W36

**PROPOSED WINDOW W36 DETAILS** 

(TO MATCH WINDOW W35)

Proposed External Elevation of Window W36, 1:20

Window W36

**Proposed Works to** 