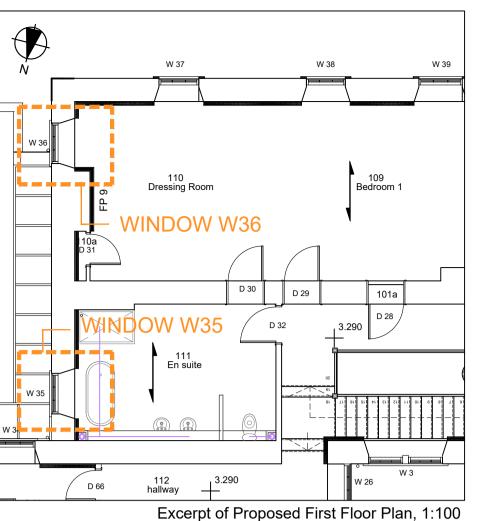

## **CONTEXT OF PROPOSALS**

**Note:** The proposals shown on the contextual plan and elevation below include proposals that are associated with approved applications 20/01316/LBC and 20/01317/FUL

Do not scale the drawing. Use figured dimensions in all cases. Check all dimensions on site. Report any discrepancies to BH Architecture before proceeding Please note that this layout has been based upon survey information received from the Client This drawing is subject to full consultation with statutory bodies and associated consents.

Existing External Elevation of Window 36, 1:20

Internal views of Window W36

**PROPOSED WINDOW W36 DETAILS** 

(TO MATCH WINDOW W35)

Proposed External Elevation of Window W36, 1:20

Window W36

**Proposed Works to** 

- 1 Carefully remove existing casement window
- 2 Enlarge opening to match existing window W35
- 3 Fit new window to match existing window W35
- 4 New windows to include internal timber shutters to match existing window W35
- 5 New window to include timber paneling to lower section to echo cupboards on adjacent windows

Proposed insulation to be approved through discharge of condition 11 of Listed **Building Consent** 20/01316/LBC

| Project Name: Oakwood Hall Holeyn Hall Rd, Wylam for Mr McGirr    |              |
|-------------------------------------------------------------------|--------------|
| Drawing Title: Proposed Works to Wind (first floor dressing room) |              |
| Model File Name: [RES997-BHA-XX-Z                                 | Z-M2-A-5101] |
| Drawn By:                                                         | Date Drav    |