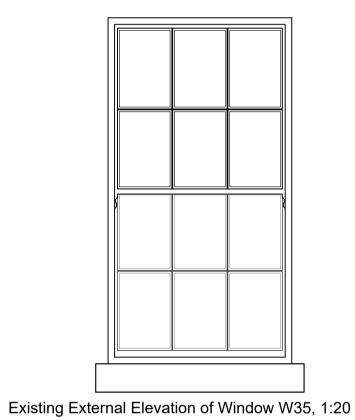

## **EXISTING WINDOW W35 DETAILS**

(SHOWN FOR REFERENCE ONLY)

Exterior

Interior

Existing Plan View of Window W35, 1:20

Existing Internal Elevation of Window W35, 1:20

Internal views of Window W35

**EXISTING WINDOW W36 DETAILS** 