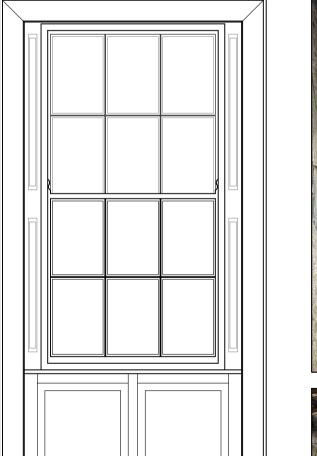

## **EXISTING WINDOW W35 DETAILS**

(SHOWN FOR REFERENCE ONLY)

Exterior

Interior

Existing Plan View of Window W35, 1:20

Existing Internal Elevation of Window W35, 1:20

Internal views of Window W35

**EXISTING WINDOW W36 DETAILS** 

Existing External Elevation of Window 36, 1:20

Internal views of Window W36

**PROPOSED WINDOW W36 DETAILS** 

(TO MATCH WINDOW W35)

Proposed External Elevation of Window W36, 1:20

Window W36

**Proposed Works to** 