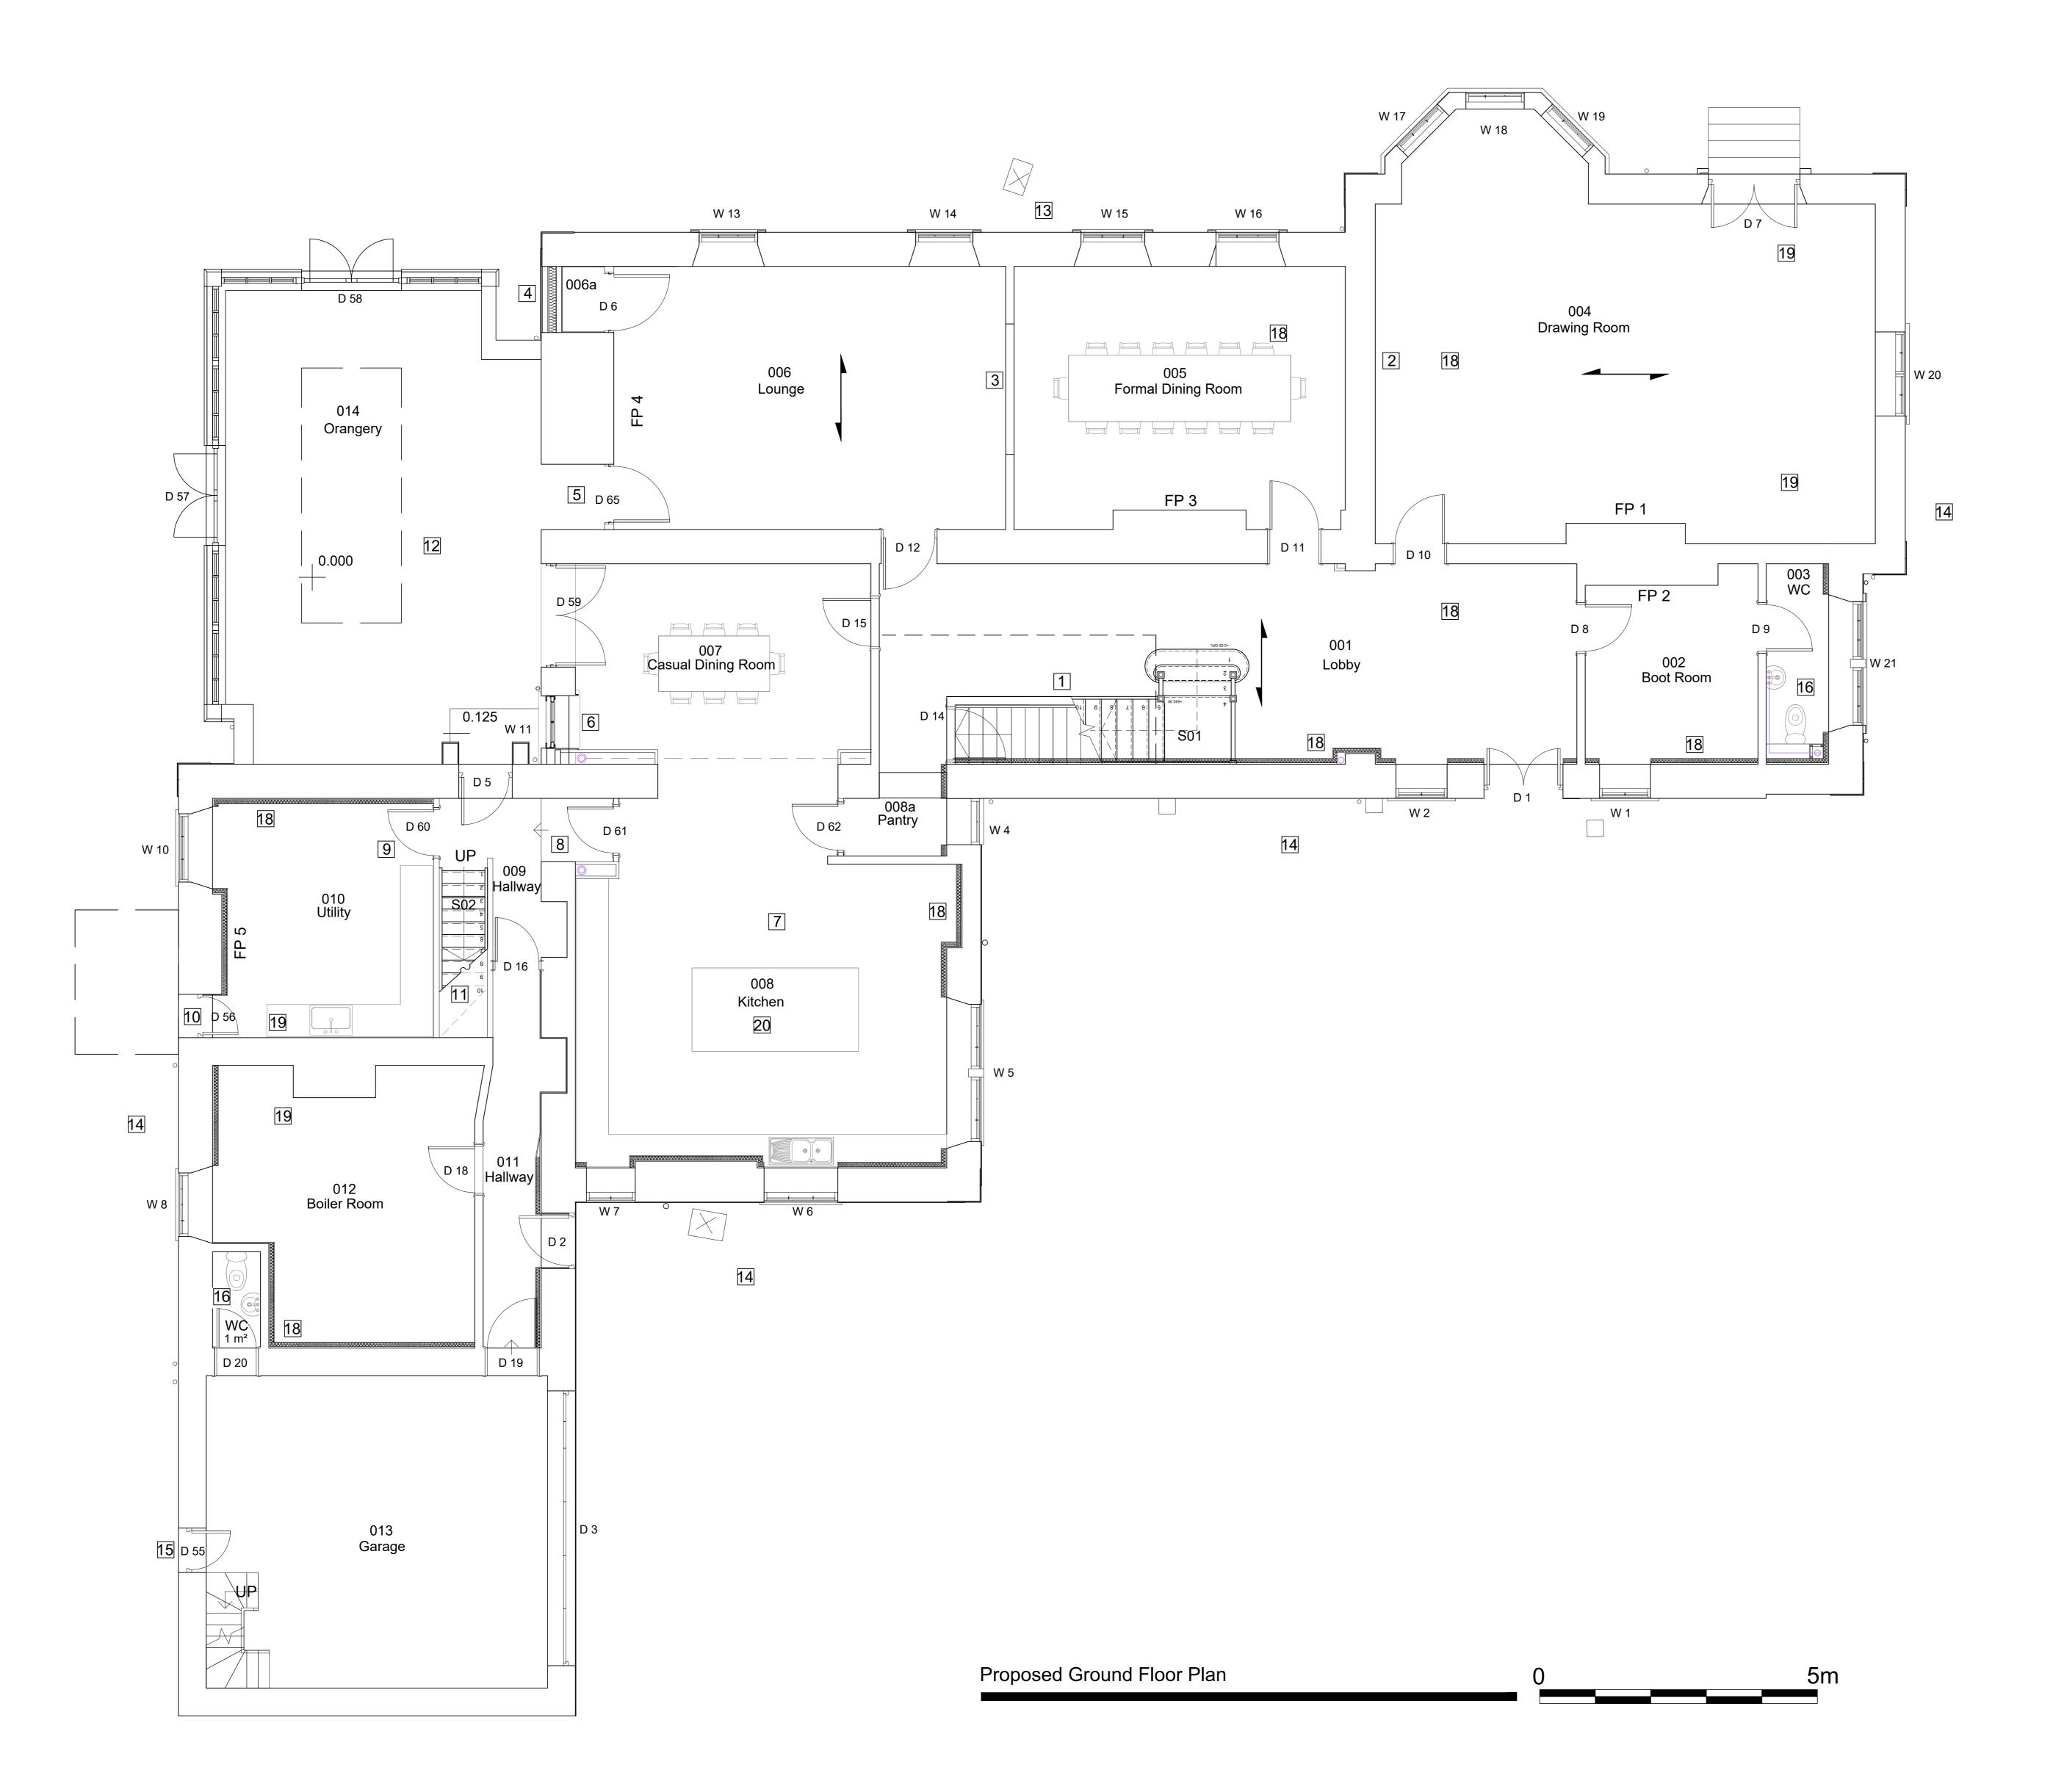

Do not scale the drawing. Use figured dimensions in all cases. Check all dimensions on site. Report any discrepancies to BH Architecture before proceeding. Please note that this layout has been based upon survey information received from the Client This drawing is subject to full consultation with statutory bodies and associated consents.

## NOTES

- Main stair to be repaired see drawing 5701

- 5701
   Existing wall strengthened as required see engineer's drawings and information
   Existing wall opening blocked up and made good wall to be rendered with lime render in line with rest of the room.
   Existing door opening blocked up with render to external face. See detail 5110.
   New opening created through to Orangery.
   Existing metal framed window to be removed and replaced with new timber window see detail 5102 window - see detail 5102.
- Existing concrete kitchen floor to be removed and replaced with insulated concrete floor to create finished floor level
- 8. New 1/hr fire door between kitchen and hallway with step up to tie in with existing utility floor level.
  9. New 1/2hr fire resistant door to utility to match existing
- new match existing.
  10. Existing lean-to extension removed and wall made good ready for render finish. New external door added to existing
- opening 11. Stairs up to first floor landing to be reinstated to match existing see drawing 5705
- New Orangery render to be removed to ground floor to expose stone.
   Existing render to be carefully removed. South elevation to receive new rusticated
- render
- Existing render to be carefully removed.
   East, West and North Elevations to receive
- a smooth white render finish. 15. Door opening dropped to garage level. New door in opening to match existing
- New sanitaryware in existing wc
   Insulation added to external walls see

- Insulation added to external waits see drawing 5802
   Rotted floor joists to be replaced see engineer's drawings and information
   Damp treatment by Peter Cox to include removal and replacement of plaster see drawing 5802
   Kitchen layout to include input from others

| itability<br>54                                                      | Revision<br>P05  | Date 04.04.2023 | Drawn By<br>CK | Checked By<br>DB                    |                       |  |
|----------------------------------------------------------------------|------------------|-----------------|----------------|-------------------------------------|-----------------------|--|
|                                                                      |                  |                 |                |                                     |                       |  |
| uitability                                                           | Revision         | Date            | Drawn By       | Checked By                          |                       |  |
| 54<br>Amendmi                                                        | P04              | 30.03.2023      | CK             | DB<br>es to kitchen floor and level | s new window to W11   |  |
| nclusion                                                             | of notes         |                 |                |                                     | s, new window to WTT, |  |
| Suitability                                                          | P03              | Date 08.02.2023 | Drawn By<br>SR | Checked By<br>CK                    |                       |  |
| updated                                                              | kitchen door pos | sition          |                |                                     |                       |  |
| Suitability                                                          | Revision         | Date            | Drawn By       | Checked By                          |                       |  |
| S4                                                                   | P02              | 15.11.2022      | SR             | СК                                  |                       |  |
| updated                                                              | layout           |                 |                |                                     |                       |  |
| Suitability                                                          | P01              | Date 26.09.2022 | Drawn By<br>SR | Checked By<br>CK                    |                       |  |
| 54<br>FIRST IS                                                       |                  |                 |                |                                     |                       |  |
|                                                                      |                  |                 |                |                                     |                       |  |
| Rev                                                                  | ision            |                 |                |                                     |                       |  |
|                                                                      |                  |                 |                |                                     |                       |  |
| BLAKEHOPKINSON                                                       |                  |                 |                |                                     |                       |  |
| ARCHITECTURE                                                         |                  |                 |                |                                     |                       |  |
|                                                                      |                  |                 |                | _                                   | -                     |  |
|                                                                      |                  |                 |                | + DES                               | SIGN I                |  |
| Е                                                                    | LAKE HOPK        | INSON ARCHI     | TECTURE +      | DESIGN LTD                          |                       |  |
| NORTH SHIELDS, TYNE + WEAR - 0191 2570022 - www.bharchitecture.co.uk |                  |                 |                |                                     |                       |  |
| BHA Project No:                                                      |                  |                 |                |                                     |                       |  |
| RES997                                                               |                  |                 |                |                                     |                       |  |
| Proie                                                                | ect Name:        |                 |                |                                     |                       |  |
| Oakwood Hall                                                         |                  |                 |                |                                     |                       |  |
| Wylam                                                                |                  |                 |                |                                     |                       |  |
|                                                                      |                  |                 |                |                                     |                       |  |
| For Mr P. McGirr                                                     |                  |                 |                |                                     |                       |  |
| Drawing Title:                                                       |                  |                 |                |                                     |                       |  |
| Proposed Ground Floor Plan                                           |                  |                 |                |                                     |                       |  |
| -                                                                    |                  |                 |                |                                     |                       |  |
|                                                                      |                  |                 |                |                                     |                       |  |
| Mod                                                                  | el File Nam      | o: N/A          |                |                                     |                       |  |
|                                                                      |                  | e. IN/A         |                | <b>D</b> / D                        |                       |  |
| Drawn By:                                                            |                  |                 |                | Date Drawn                          |                       |  |
| SR                                                                   |                  |                 |                | 20/09/2                             | 26/09/2022            |  |
| Checked By:                                                          |                  |                 |                | Date Checked:                       |                       |  |
| DB                                                                   |                  |                 |                | 26/09/2                             | 2022                  |  |
| Scal                                                                 | e at A0:         |                 |                | Suitability:                        | Revision:             |  |
| 1:5                                                                  |                  |                 |                | S4                                  | P04                   |  |
|                                                                      |                  |                 |                |                                     | • • •                 |  |
|                                                                      |                  | ЭЦЛ VV          | 00 00          | A 2002                              |                       |  |
| RE                                                                   | 3991-1           |                 | -00-DR         | -A-3002                             |                       |  |
|                                                                      |                  | © Blake Hon     | kinson Arch    | itecture + Design Lt                | d                     |  |
|                                                                      |                  | ⊚ ыаке нор      | KIIISOII AICN  | necture + Design Lt                 | u                     |  |