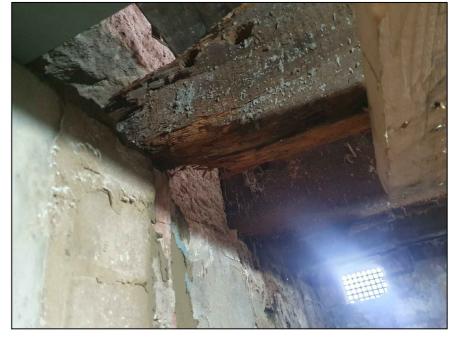

## PHOTOGRAPHS OF EXISTING ROTTED JOISTS taken from basement

This drawing should be read alongside Structural Engineer's information 180-22-005-P04-BasementPlanShowingStructureOver and Peter Cox Report 02-03-22 at 16-24 ENQ667661 - Fri 4 Mar 2022 - John Harvey - Oakwood Hall NE41 8BJ v.1 - Redacted Do not scale the drawing. Use figured dimensions in all cases. Check all dimensions on site. Report any discrepancies to BH Architecture before proceeding.