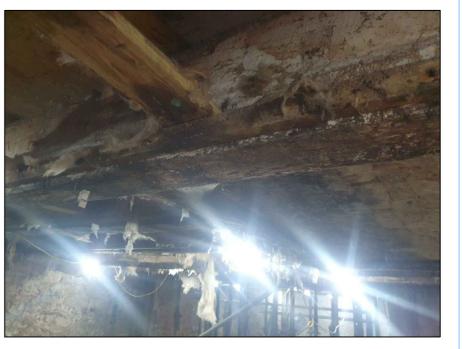

## PHOTOGRAPHS OF EXISTING ROTTED JOISTS taken from basement

This drawing should be read alongside Structural Engineer's information 180-22-005-P04-BasementPlanShowingStructureOver and Peter Cox Report 02-03-22 at 16-24 ENQ667661 - Fri 4 Mar 2022 - John Harvey - Oakwood Hall NE41 8BJ v.1 - Redacted Do not scale the drawing. Use figured dimensions in all cases. Check all dimensions on site. Report any discrepancies to BH Architecture before proceeding.