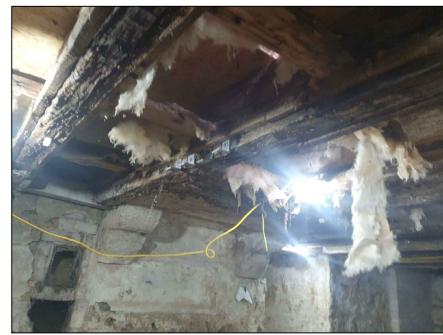

## PHOTOGRAPHS OF EXISTING ROTTED JOISTS taken from basement

This drawing should be read alongside Structural Engineer's information 180-22-005-P04-BasementPlanShowingStructureOver and Peter Cox Report 02-03-22 at 16-24 ENQ667661 - Fri 4 Mar 2022 - John Harvey - Oakwood Hall NE41 8BJ v.1 - Redacted Do not scale the drawing. Use figured dimensions in all cases. Check all dimensions on site. Report any discrepancies to BH Architecture before proceeding.