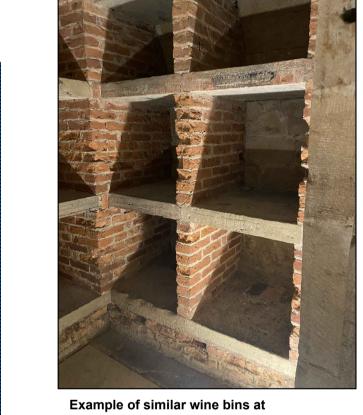

This drawing is subject to full consultation with statutory

information received from the Client

bodies and associated consents.

Seaton Delaval Hall

WINE BIN 1 WINE BIN 8

Proposed Section B-B

BHA Project No: **RES997** Project Name: Oakwood Hall Holeyn Hall Road, Wylam Wine Bins - Details Existing and Proposed works Model File Name: [RES997-BHA-V1-ZZ-DR-A-5000] Drawn By Date Drawn: CK 15/03/23 Date Checked: Checked By: 15/03/23 DB Scale at A1: Suitability: Revision: S4 P03 1:20 RES997-BHA-DT-ZZ-DR-A-4001