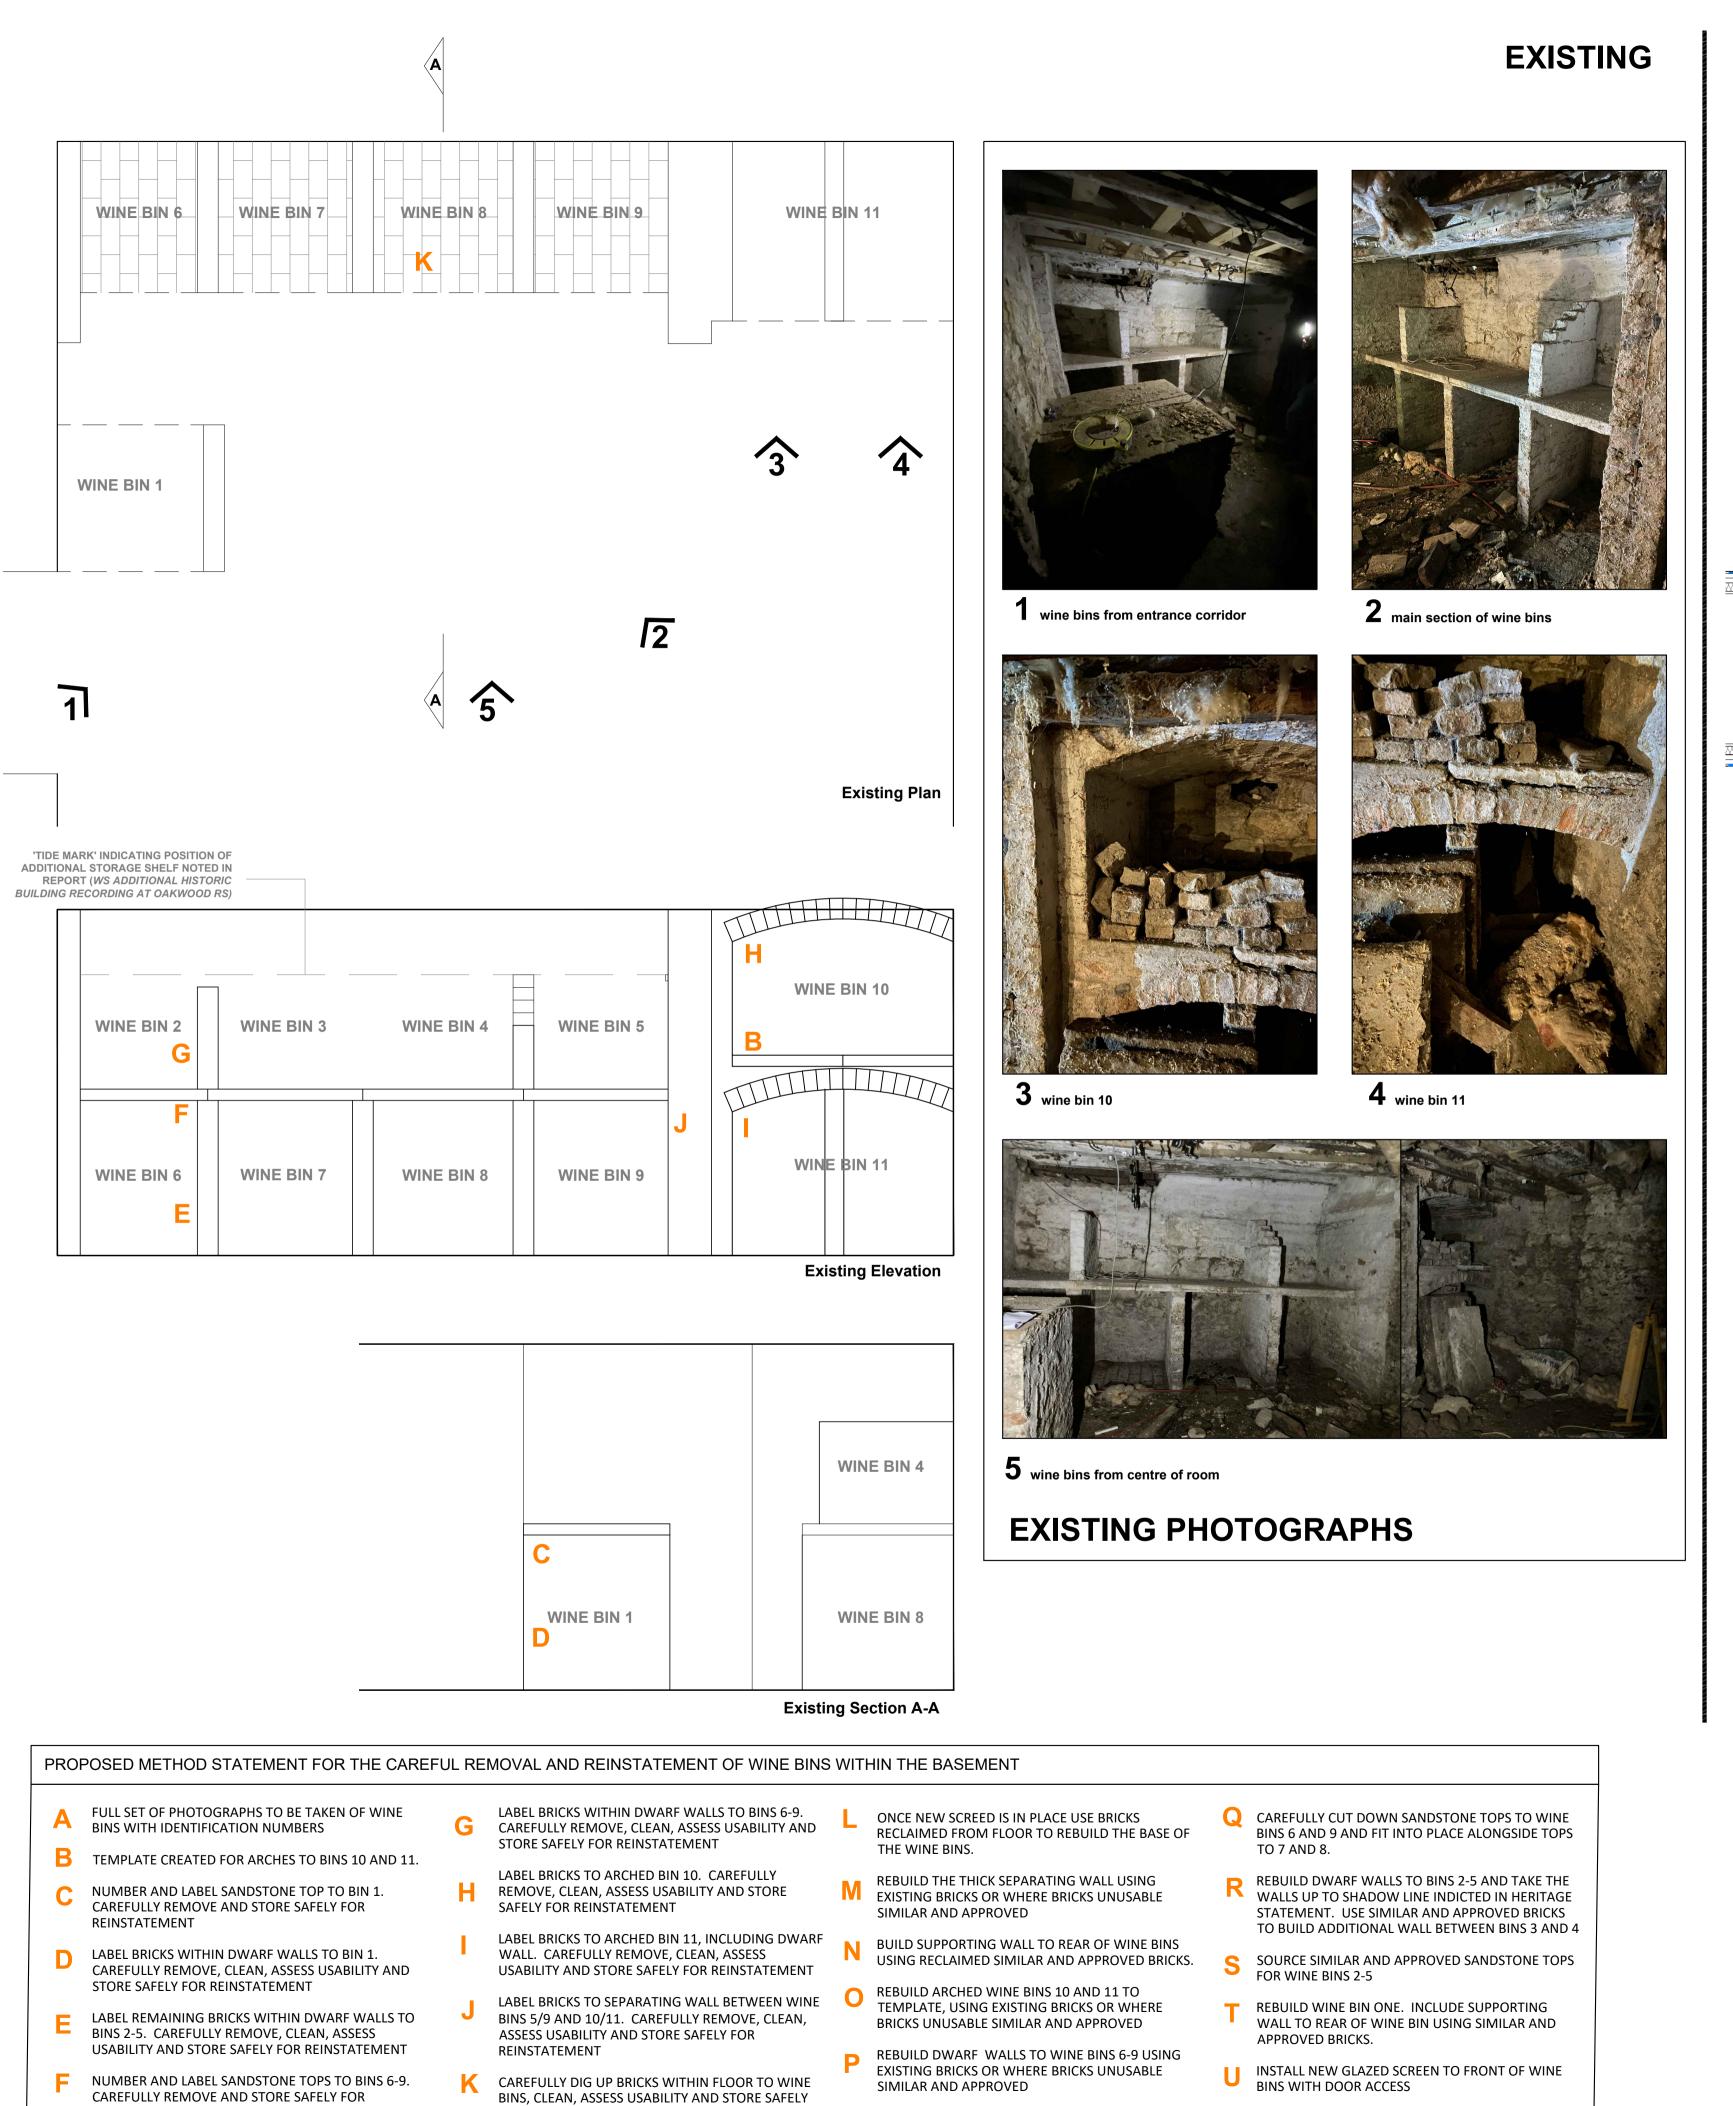

REINSTATEMENT

FOR REINSTATEMENT



**PROPOSED** 



Do not scale the drawing. Use figured dimensions in all cases. Check all dimensions on site. Report any discrepancies to BH Architecture before proceeding.

Please note that this layout has been based upon survey

This drawing is subject to full consultation with statutory

information received from the Client

bodies and associated consents.





Seaton Delaval Hall

WINE BIN 1 WINE BIN 8

Proposed Section B-B



BHA Project No: **RES997** Project Name: Oakwood Hall Holeyn Hall Road, Wylam Wine Bins - Details Existing and Proposed works Model File Name: [RES997-BHA-V1-ZZ-DR-A-5000] Drawn By Date Drawn: CK 15/03/23 Date Checked: Checked By: 15/03/23 DB Scale at A1: Suitability: Revision: S4 P03 1:20 RES997-BHA-DT-ZZ-DR-A-4001

© Blake