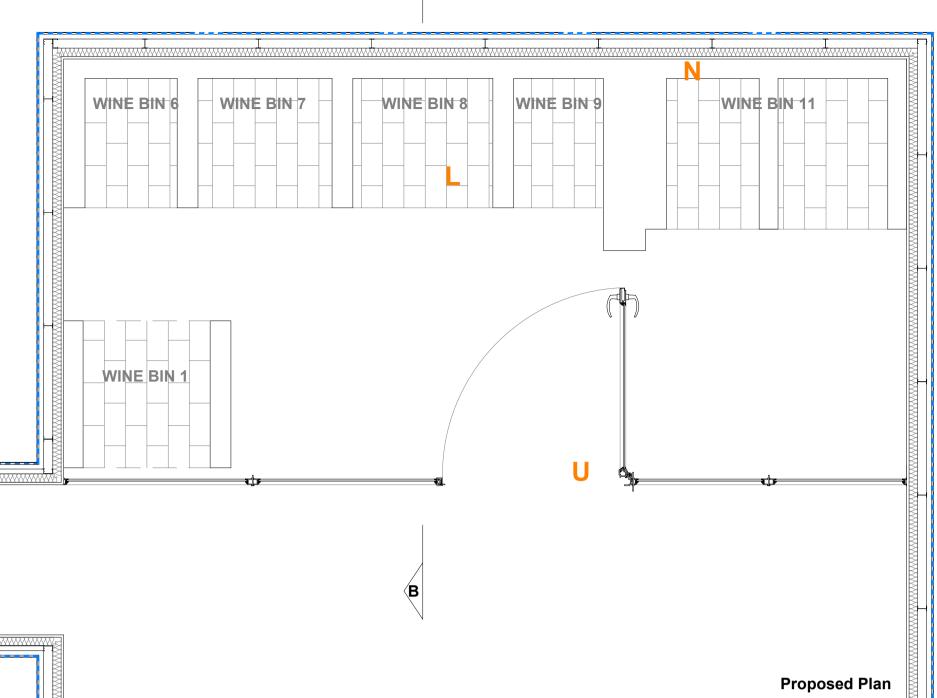

REINSTATEMENT

FOR REINSTATEMENT



**PROPOSED** 



Do not scale the drawing. Use figured dimensions in all cases. Check all dimensions on site. Report any discrepancies to BH Architecture before proceeding.

Please note that this layout has been based upon survey

This drawing is subject to full consultation with statutory

information received from the Client

bodies and associated consents.





Seaton Delaval Hall

WINE BIN 1 WINE BIN 8

Proposed Section B-B



BHA Project No: **RES997** Project Name: Oakwood Hall Holeyn Hall Road, Wylam Wine Bins - Details Existing and Proposed works Model File Name: [RES997-BHA-V1-ZZ-DR-A-5000] Drawn By Date Drawn: CK 15/03/23 Date Checked: Checked By: 15/03/23 DB Scale at A1: Suitability: Revision: S4 P03 1:20 RES997-BHA-DT-ZZ-DR-A-4001

© Blake Hopkinson Architecture + Design Ltd