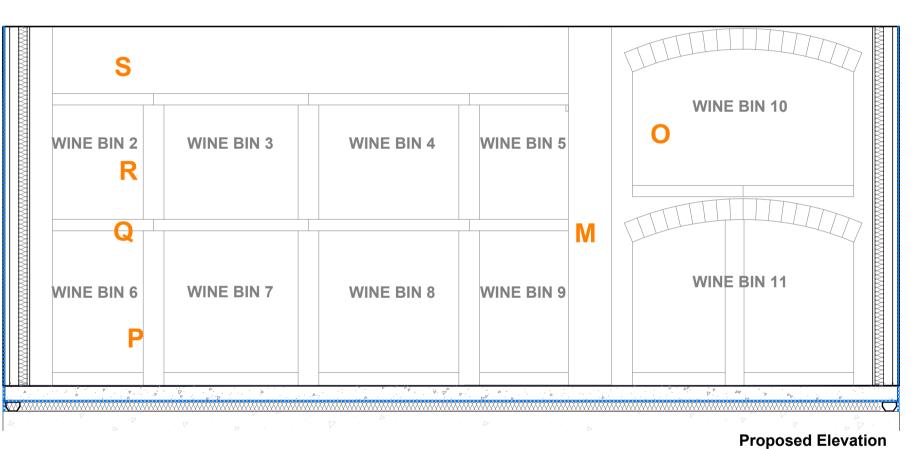

REINSTATEMENT

FOR REINSTATEMENT



**PROPOSED** 



Do not scale the drawing. Use figured dimensions in all cases. Check all dimensions on site. Report any discrepancies to BH Architecture before proceeding.

Please note that this layout has been based upon survey

This drawing is subject to full consultation with statutory

information received from the Client

bodies and associated consents.





Seaton Delaval Hall

WINE BIN 1 WINE BIN 8

Proposed Section B-B



BHA Project No: **RES997** Project Name: Oakwood Hall Holeyn Hall Road, Wylam Wine Bins - Details Existing and Proposed works Model File Name: [RES997-BHA-V1-ZZ-DR-A-5000] Drawn By Date Drawn: CK 15/03/23 Date Checked: Checked By: 15/03/23 DB Scale at A1: Suitability: Revision: S4 P03 1:20 RES997-BHA-DT-ZZ-DR-A-4001

© Blake Hopkinson Architecture + Design Ltd