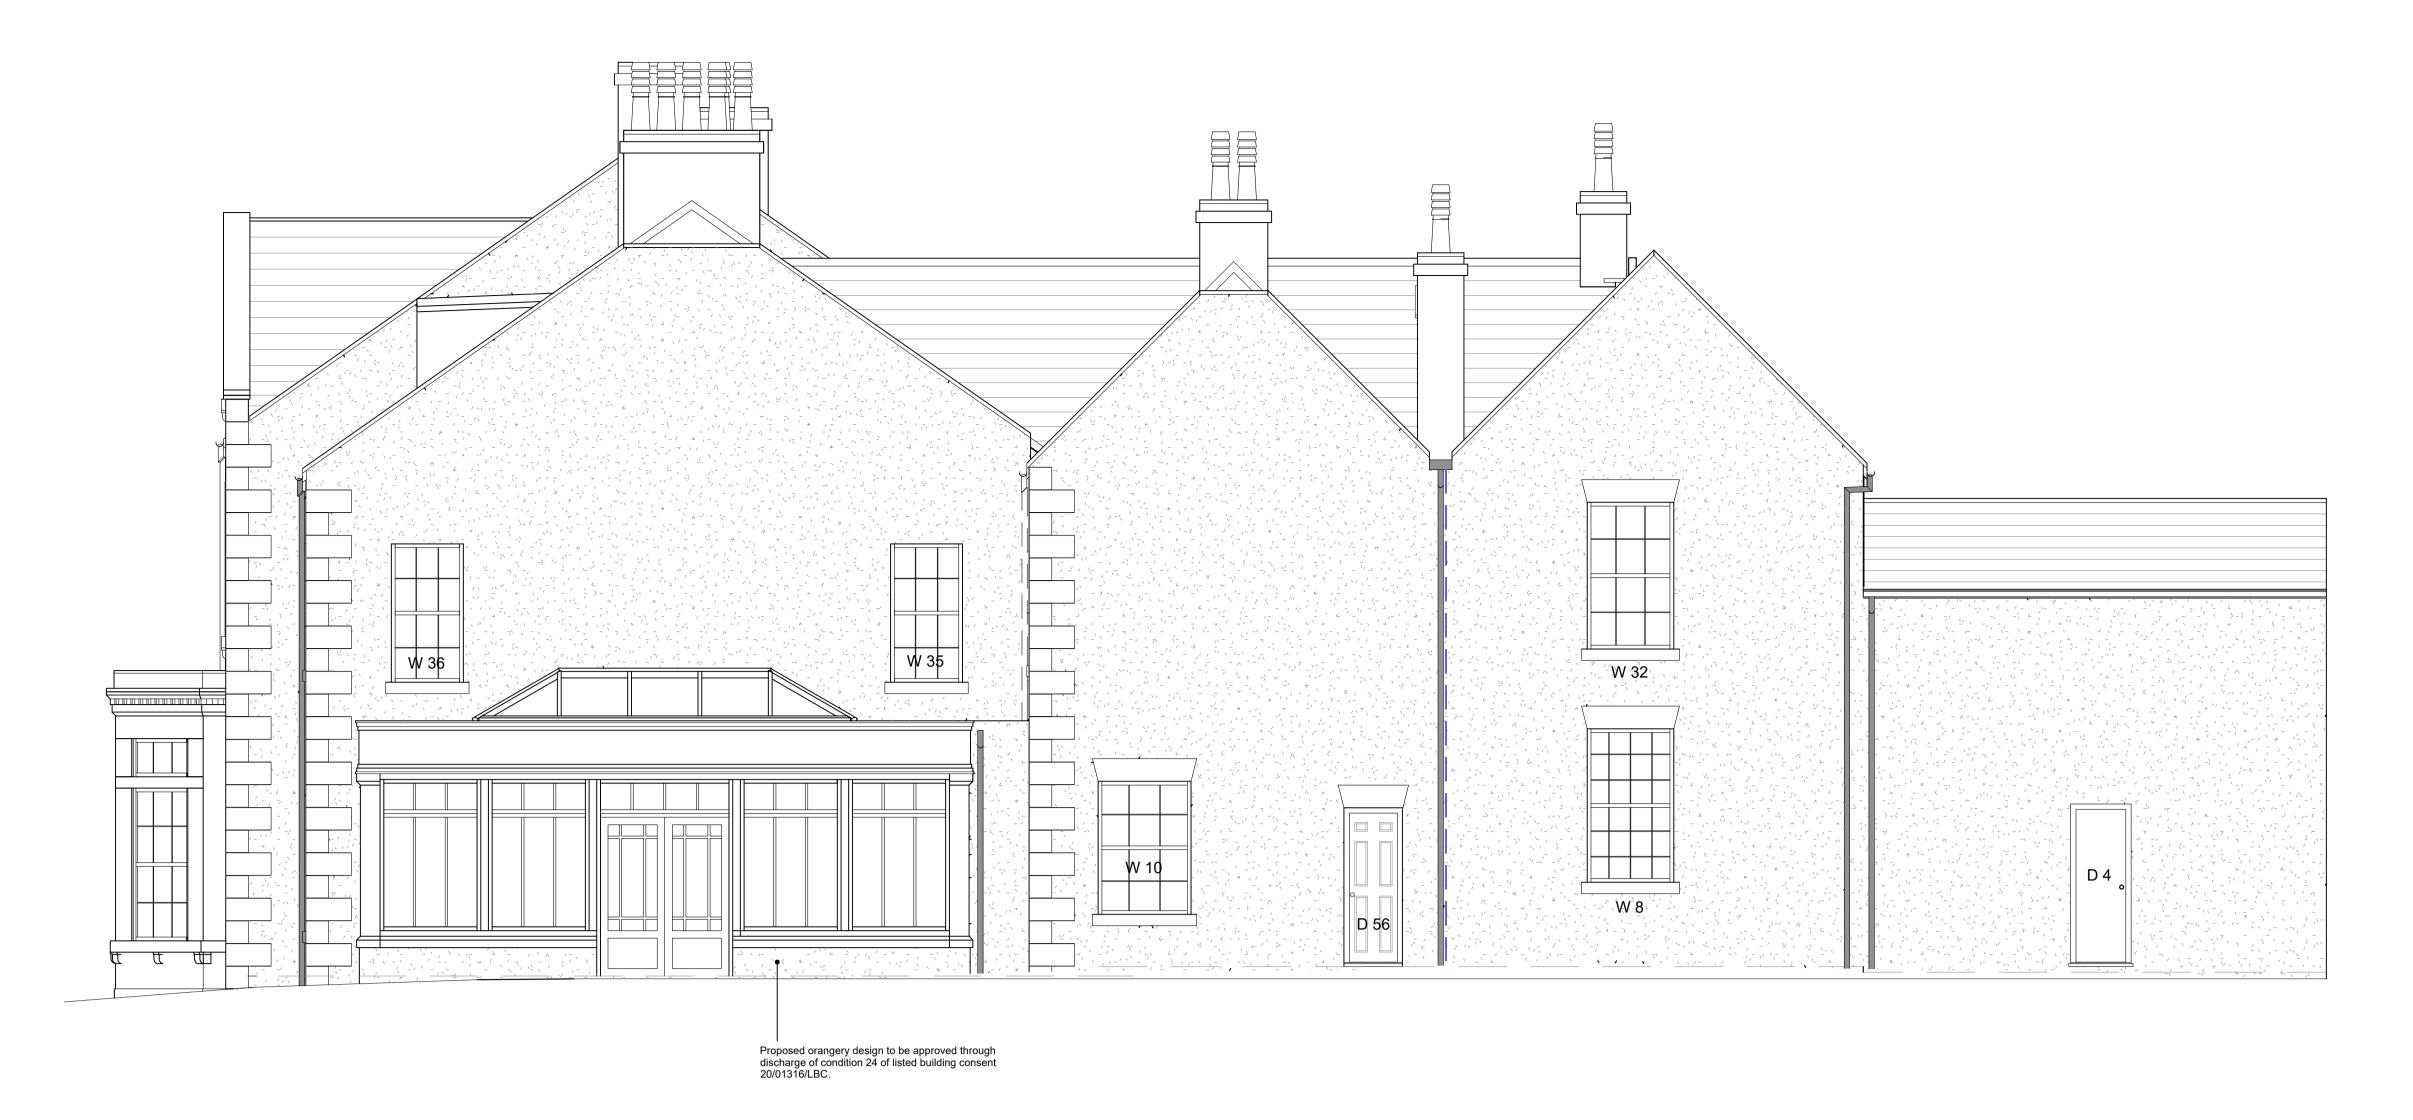

Proposed East Elevation

Proposed East Sectional Elevation

Proposed North Elevation 0 5m

Proposed position of lightning protection indicated by

Drawing to be read in conjunction with M+E Engineer's drawing 22-NE059-LXX-69-XXX - Proposed Lightning Protection Layout