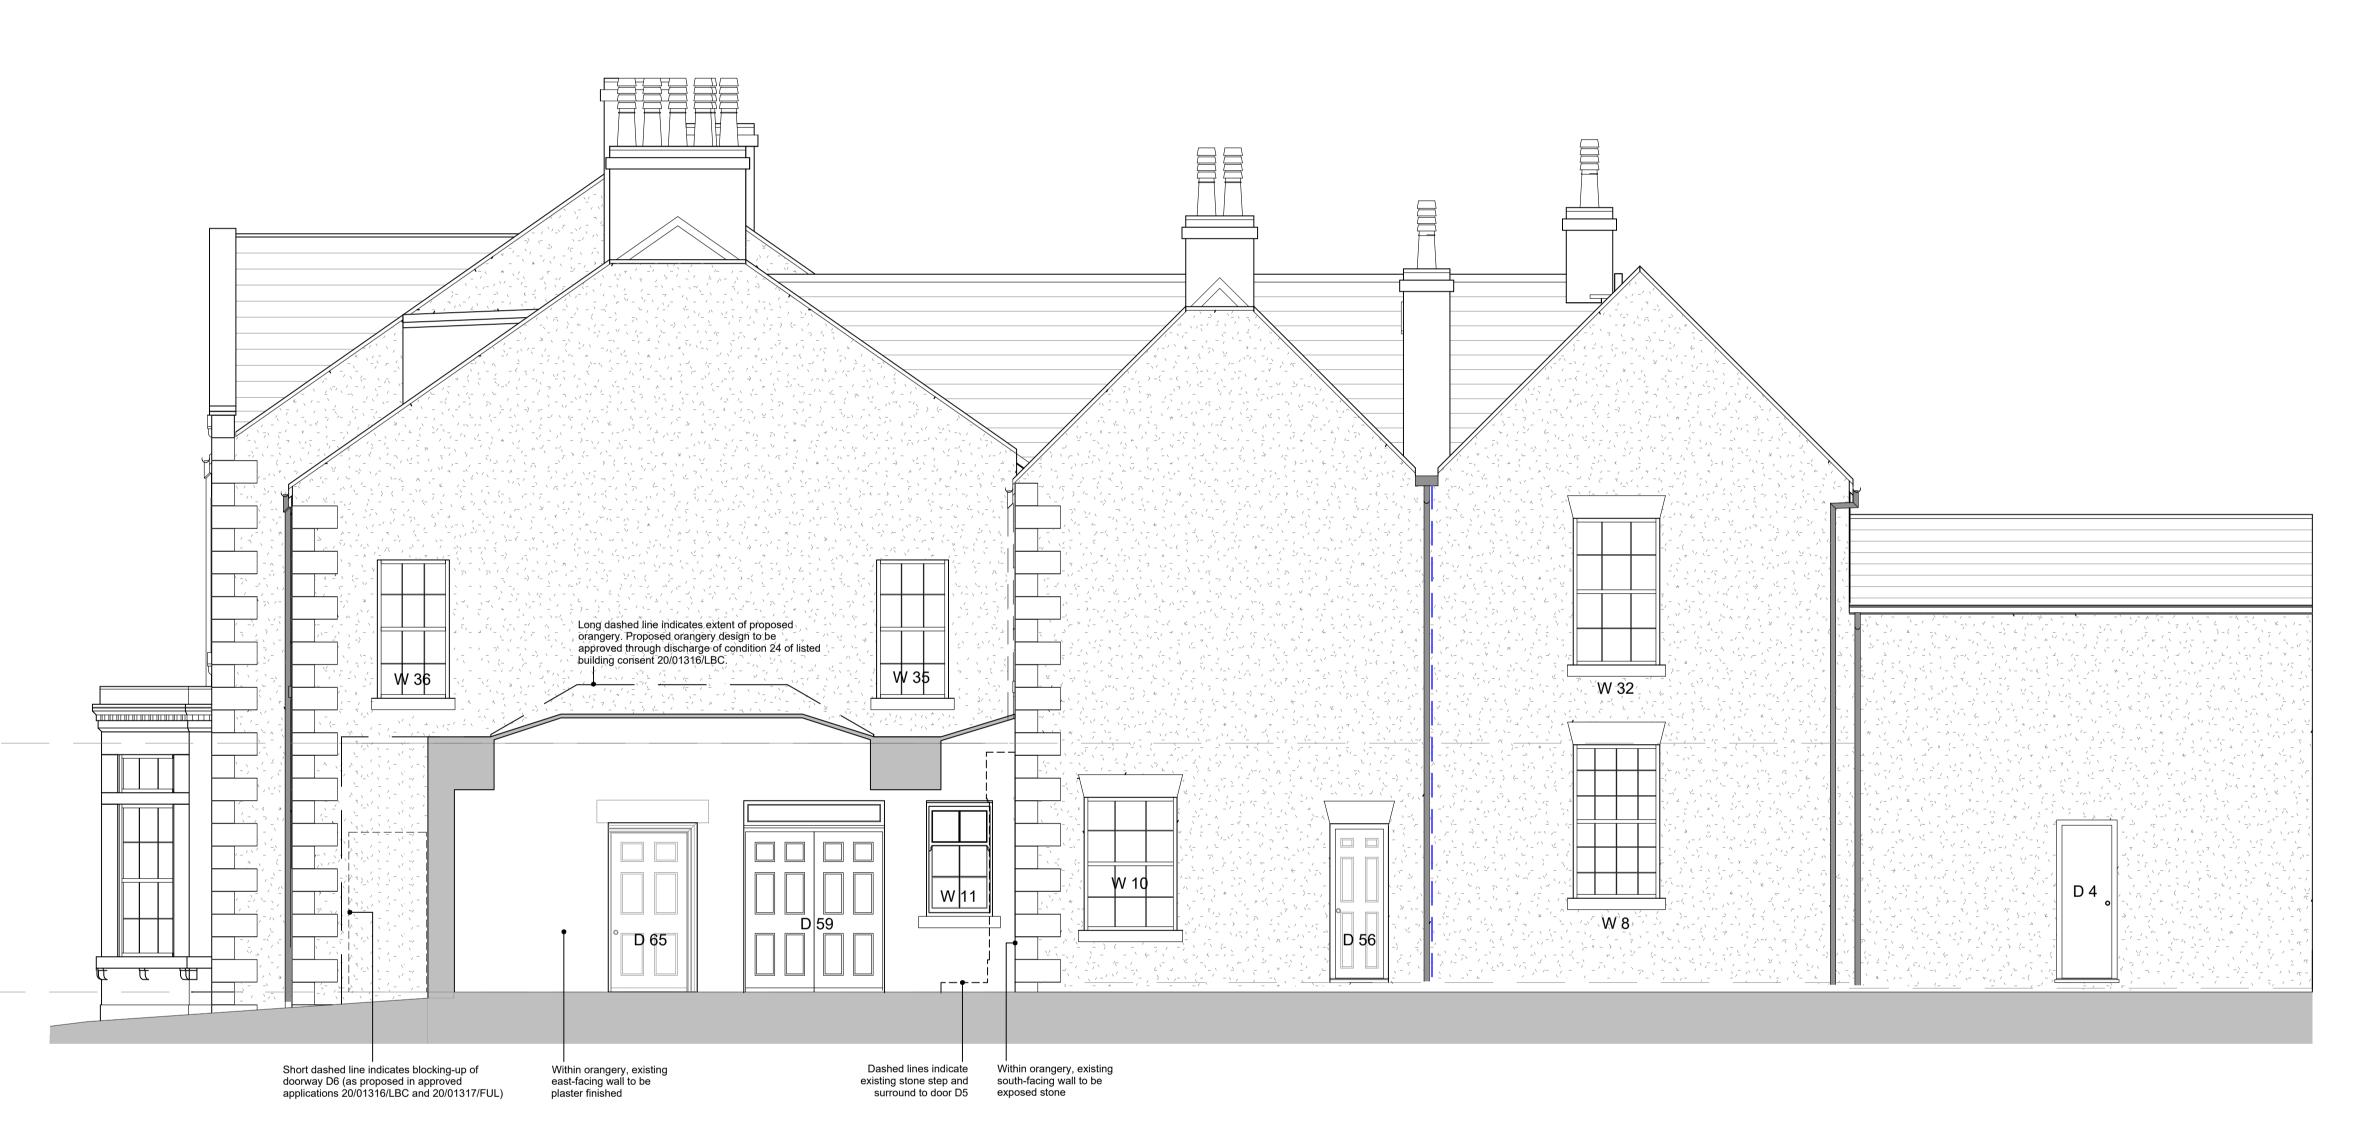

Proposed East Elevation

Proposed East Sectional Elevation

Proposed North Elevation 0 5m

Proposed position of lightning protection indicated by

Drawing to be read in conjunction with M+E Engineer's drawing 22-NE059-LXX-69-XXX - Proposed Lightning Protection Layout