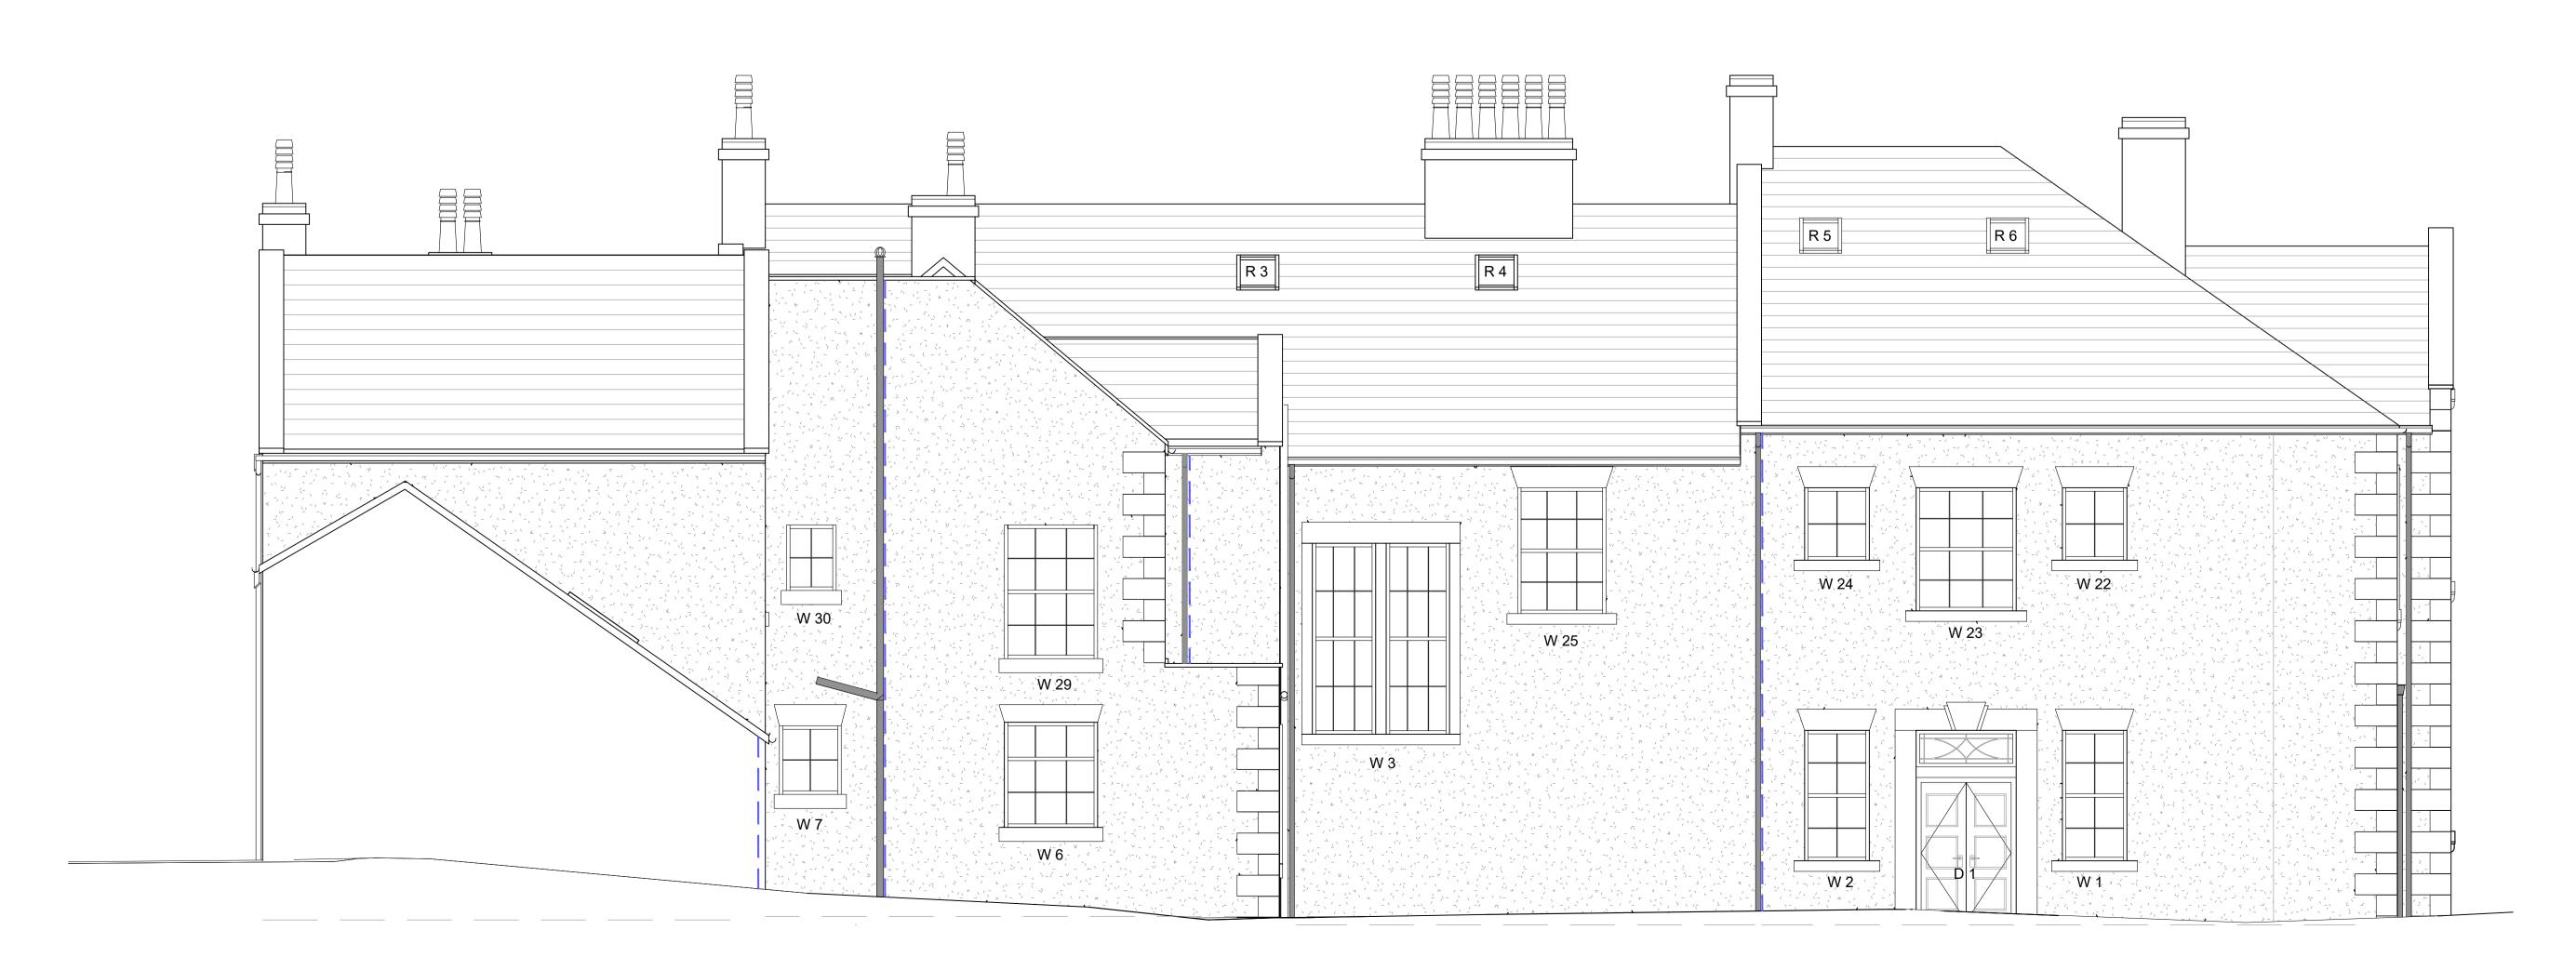

Proposed East Elevation

Proposed East Sectional Elevation

Proposed North Elevation 0 5m

Proposed position of lightning protection indicated by

Drawing to be read in conjunction with M+E Engineer's drawing 22-NE059-LXX-69-XXX - Proposed Lightning Protection Layout