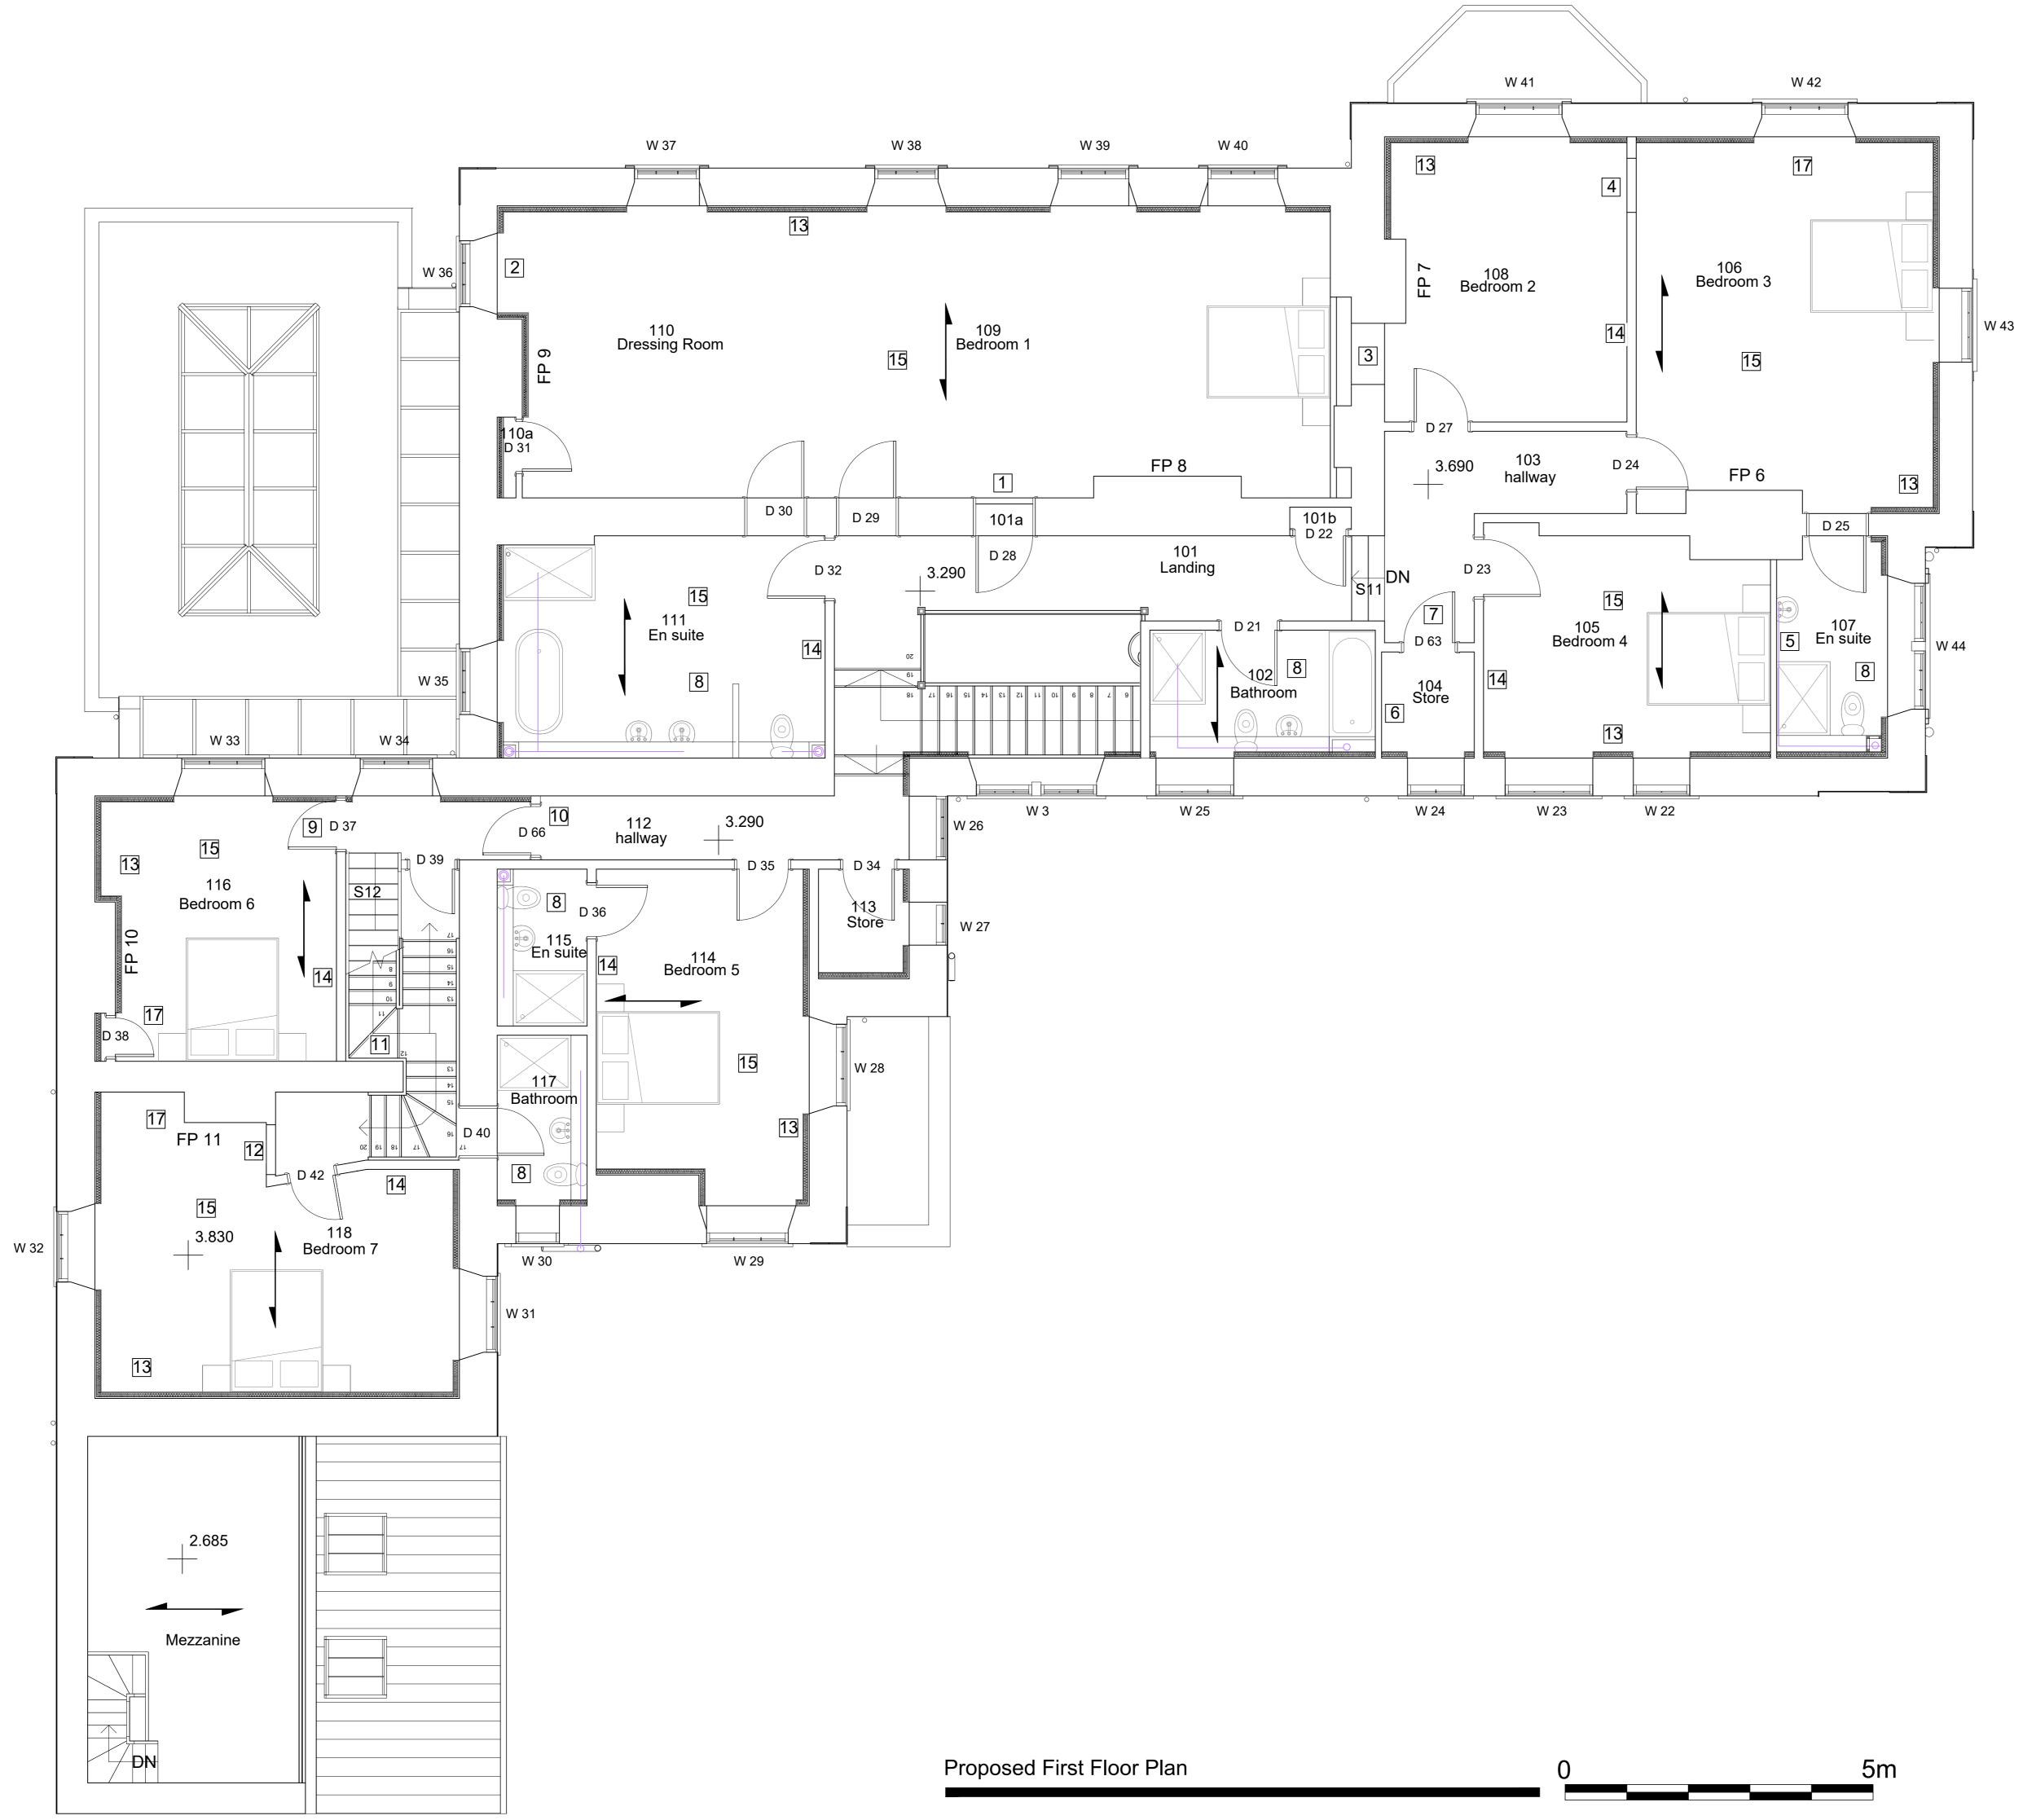

Do not scale the drawing. Use figured dimensions in all cases. Check all dimensions on site. Report any discrepancies to BH Architecture before proceeding. Please note that this layout has been based upon survey information received from the Client This drawing is subject to full consultation with statutory bodies and associated consents.

- New stud wall in existing door opening to form store. Existing door to be retained
   Existing window to be removed and opening created to include window to match W35- see drawing 5101
   Existing opening blocked up
   Existing doorway blocked up
   New stud wall to form ensuite.
   New stud wall to form store
   New doorway in wall door to match existing

- New doorway in wair door to match existing
   New sanitaryware within bathroom/ensuite
   Existing door to be upgraded to 1/2hr fire rated.
   New fire rated door to create protected route from second floor door to match existing

- route from second floor door to match existing
  11. New stairs to ground level to match existing see drawing 5705.
  12. Existing door opening blocked up
  13. Insulation added to external walls see drawing 5803
  14. Timber studs to be plasterboarded see drawing 5803
  15. Ceiling joists to be plasterboarded
  16. Rotted ceiling joists to be replaced see engineer's drawings and information
  17. Damp treatment by specialist any rotted timbers to be replaced

| Suitability<br>S4<br>PLANNING                                                                                                                              | P04<br>ISSUE           | Date<br>04.04.2023                         | Drawn By<br>CK                    | Checked By<br>DB                                 |                          |  |
|------------------------------------------------------------------------------------------------------------------------------------------------------------|------------------------|--------------------------------------------|-----------------------------------|--------------------------------------------------|--------------------------|--|
| Suitability<br>S4<br>Amendment                                                                                                                             | P03<br>s to plan inclu | Date<br>30.03.2023<br>de - inclusion of in | Drawn By<br>CK<br>sulation, new w | Checked By<br>DB<br>indow to W36, inclusion of r | notes                    |  |
| Suitability<br>S4<br>updated lay                                                                                                                           |                        | Date<br>15.11.2022                         | Drawn By<br>SR                    | Checked By<br>CK                                 |                          |  |
| Suitability<br>S4<br>FIRST ISSU                                                                                                                            | P01<br>F01             | Date<br>26.09.2022                         | Drawn By<br>SR                    | Checked By<br>CK                                 |                          |  |
| Revision                                                                                                                                                   |                        |                                            |                                   |                                                  |                          |  |
| BLAKE HOPKINSON ARCHITECTURE + DESIGN<br>BLAKE HOPKINSON ARCHITECTURE + DESIGN LTD<br>NORTH SHIELDS, TYNE + WEAR - 0191 2570022 - WWW.bharchitecture.co.uk |                        |                                            |                                   |                                                  |                          |  |
| BHA Project No:<br>RES997                                                                                                                                  |                        |                                            |                                   |                                                  |                          |  |
| Project Name:<br>Oakwood Hall<br>Wylam<br>for Mr P. McGirr                                                                                                 |                        |                                            |                                   |                                                  |                          |  |
| Drawing Title:<br>Proposed First Floor Plan                                                                                                                |                        |                                            |                                   |                                                  |                          |  |
| Model File Name: N/A                                                                                                                                       |                        |                                            |                                   |                                                  |                          |  |
| Drawn By:<br>SR                                                                                                                                            |                        |                                            |                                   |                                                  | Date Drawn: 26/09/2022   |  |
| Checked By:<br>DB                                                                                                                                          |                        |                                            |                                   |                                                  | Date Checked: 26/09/2022 |  |
| Scale :<br>1:20                                                                                                                                            |                        |                                            |                                   | Suitability: <b>S4</b>                           | Revision: P04            |  |
| File Name:<br>RES997-BHA-XX-01-DR-A-3003                                                                                                                   |                        |                                            |                                   |                                                  |                          |  |