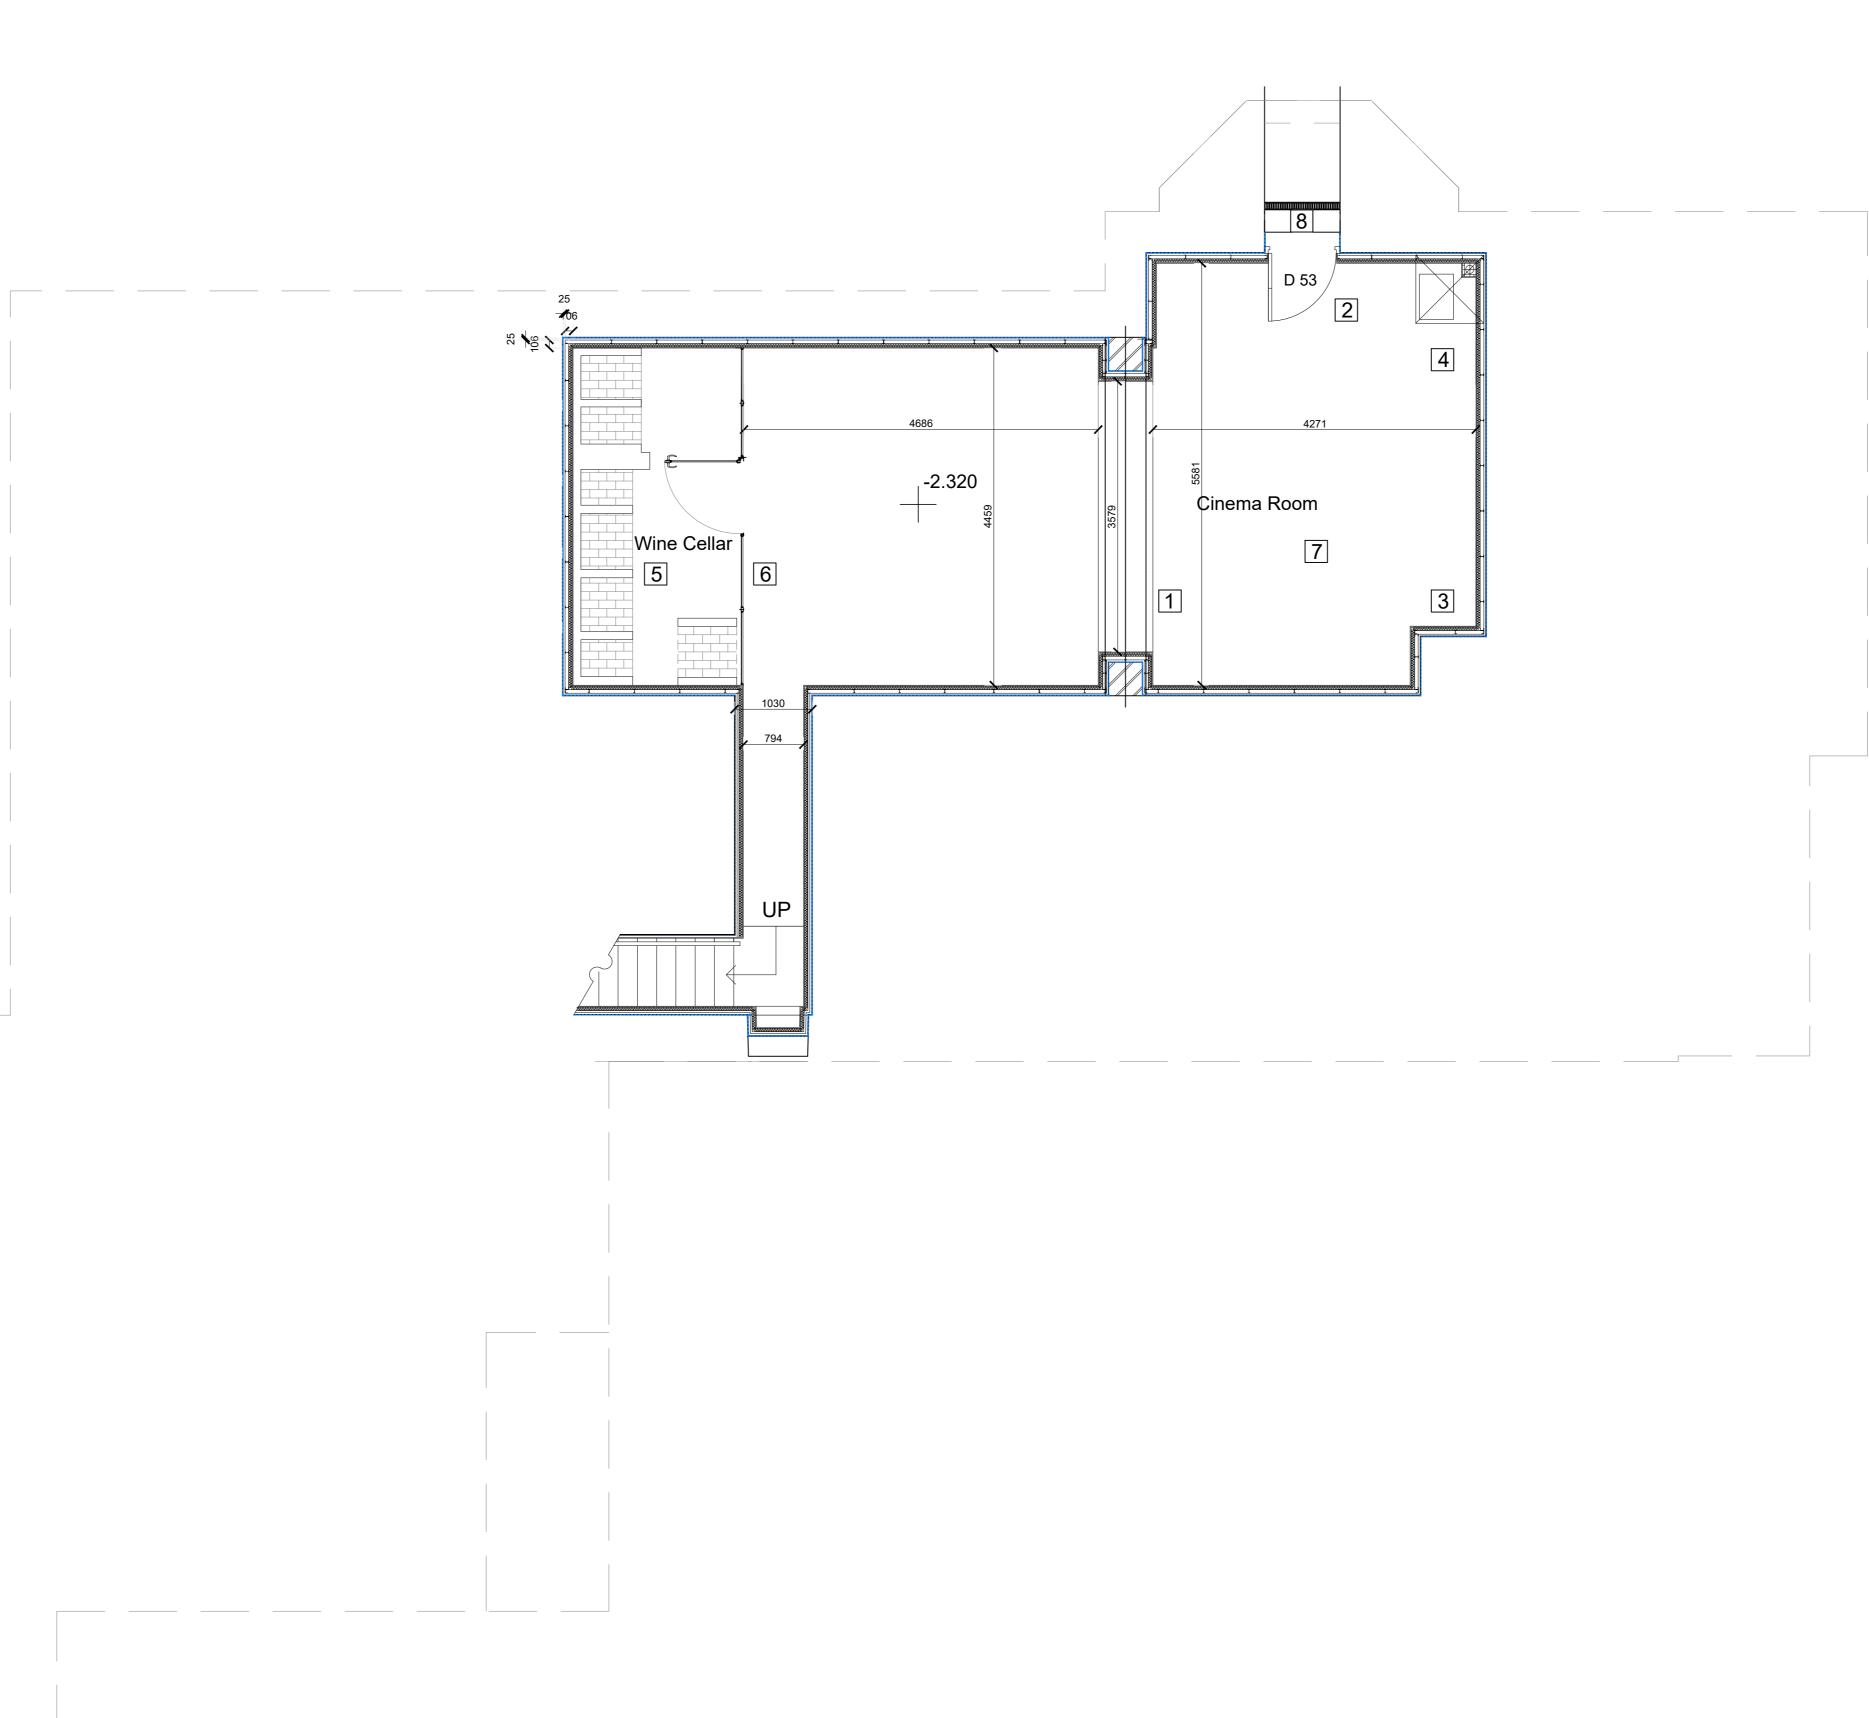

\_\_\_\_\_ -----

Proposed Basement Plan

5m

Do not scale the drawing. Use figured dimensions in all cases. Check all dimensions on site. Report any discrepancies to BH Architecture before proceeding. Please note that this layout has been based upon survey information received from the Client This drawing is subject to full consultation with statutory bodies and associated consents.

## NOTES

- New beam to opening to Engineer's drawings and information.
  Existing uneaven floor level to be taken down to level indicated by existing door. New structural floor to engineer's information to include insulation see drawing 5801
  Basement structural waterproofing/ tanking system by specialist Peter Cox.
  Drainage with pump for waterproofing system by specialist Peter Cox
  To enable waterproofing wine bins are to be carefully taken down, stored and replaced see drawing 4001
  Glazed screen between main basement and Wine Cellar
  Ventilation for basement to engineer's design see drawing 22-NE059-LB1-57-3B1
  Existing external door retained

- 8. Existing external door retained

| A P06                                                                                                                                                                                 | Date<br>04.04.2023       | Drawn By<br>CK | Checked By<br>DB                                                     |                                       |
|---------------------------------------------------------------------------------------------------------------------------------------------------------------------------------------|--------------------------|----------------|----------------------------------------------------------------------|---------------------------------------|
| LANNING ISSUE                                                                                                                                                                         | Date                     | Drawn By       | Checked By                                                           |                                       |
| 64 P05                                                                                                                                                                                | 30.03.2023               | CK             | DB                                                                   |                                       |
| itability Revision                                                                                                                                                                    | Date                     | Drawn By       | Checked By                                                           |                                       |
| 64 P04                                                                                                                                                                                | 08.02.2023               | SR             | CK                                                                   |                                       |
| mended existing 'barrel                                                                                                                                                               |                          |                |                                                                      |                                       |
| A P03                                                                                                                                                                                 | Date 15.11.2022          | Drawn By<br>SR | Checked By<br>CK                                                     |                                       |
| pdated to layout                                                                                                                                                                      |                          |                |                                                                      |                                       |
| aitability Revision                                                                                                                                                                   | Date 27.10.2022          | Drawn By<br>SR | Checked By<br>CK                                                     |                                       |
| 54 P02<br>IDEPENDENT WALL LI                                                                                                                                                          |                          | ED DRY LINING  | INDICATED TO PERIME                                                  | TER WALLS. SUMP P                     |
| IDICATED.                                                                                                                                                                             | Date                     | Drawn By       | Checked By                                                           |                                       |
| 64 P01                                                                                                                                                                                | 26.09.2022               | SR             | CK                                                                   |                                       |
| IRST ISSUE                                                                                                                                                                            |                          |                |                                                                      |                                       |
|                                                                                                                                                                                       |                          |                |                                                                      | and the stress second                 |
|                                                                                                                                                                                       | ds, tyne + we            |                | DESIGN LTD<br>2570022 - www.bh                                       | architecture.co.uk                    |
| BHA Project No:<br>RES997<br>Project Name:<br>Oakwood<br>Wylam<br>for Mr P. N<br>Drawing Title:<br>Proposed                                                                           | Hall<br>McGirr<br>Baseme | EAR - 0191     | 2570022 - www.bh                                                     | architecture.co.uk                    |
| NORTH SHIEL<br>BHA Project No:<br>RES997<br>Project Name:<br>Oakwood<br>Wylam<br>for Mr P. N<br>Drawing Title:<br>Proposed                                                            | Hall<br>McGirr<br>Baseme | EAR - 0191     | 2570022 - www.bh:                                                    |                                       |
| NORTH SHIEL<br>BHA Project No:<br>RES997<br>Project Name:<br>Oakwood<br>Wylam<br>for Mr P. N<br>Drawing Title:<br>Proposed<br>Model File Name<br>Drawn By:                            | Hall<br>McGirr<br>Baseme | EAR - 0191     | 2570022 - www.bh                                                     |                                       |
| NORTH SHIEL<br>BHA Project No:<br>RES997<br>Project Name:<br>Oakwood<br>Wylam<br>for Mr P. M<br>Drawing Title:<br>Proposed<br>Model File Name<br>Drawn By:<br>SR                      | Hall<br>McGirr<br>Baseme | EAR - 0191     | 2570022 - www.bhi                                                    | 2022                                  |
| NORTH SHIEL<br>BHA Project No:<br>RES997<br>Project Name:<br>Oakwood<br>Wylam<br>for Mr P. M<br>Drawing Title:<br>Proposed<br>Model File Name<br>Drawn By:<br>SR<br>Checked By:       | Hall<br>McGirr<br>Baseme | EAR - 0191     | 2570022 - www.bhi                                                    | :<br>2022<br>ed:                      |
| NORTH SHIEL<br>BHA Project No:<br>RES997<br>Project Name:<br>Oakwood<br>Wylam<br>for Mr P. N<br>Drawing Title:<br>Proposed<br>Model File Name<br>Drawn By:<br>SR<br>Checked By:<br>DB | Hall<br>McGirr<br>Baseme | EAR - 0191     | 2570022 - www.bhi                                                    | :<br>2022<br>ed:<br>2022              |
| NORTH SHIEL<br>BHA Project No:<br>RES997<br>Project Name:<br>Oakwood<br>Wylam<br>for Mr P. N<br>Drawing Title:<br>Proposed<br>Drawn By:<br>SR<br>Checked By:<br>DB<br>Scale at A0:    | Hall<br>McGirr<br>Baseme | EAR - 0191     | 2570022 - www.bhi                                                    | :<br>2022<br>ed:<br>2022<br>Revision: |
| NORTH SHIEL<br>BHA Project No:<br>RES997<br>Project Name:<br>Oakwood<br>Wylam<br>for Mr P. N<br>Drawing Title:<br>Proposed<br>Model File Name<br>Drawn By:<br>SR<br>Checked By:<br>DB | Hall<br>McGirr<br>Baseme | EAR - 0191     | 2570022 - www.bhi                                                    | :<br>2022<br>ed:<br>2022              |
| NORTH SHIEL<br>BHA Project No:<br>RES997<br>Project Name:<br>Oakwood<br>Wylam<br>for Mr P. N<br>Drawing Title:<br>Proposed<br>Drawn By:<br>SR<br>Checked By:<br>DB<br>Scale at A0:    | Hall<br>McGirr<br>Baseme | ent Plar       | Date Drawn<br>26/09/2<br>Date Check<br>26/09/2<br>Suitability:<br>S4 | :<br>2022<br>ed:<br>2022<br>Revision: |