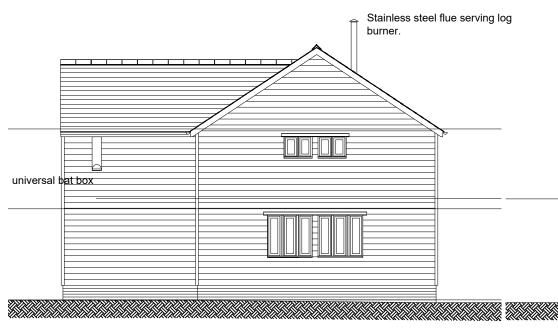

**Client Approved** 

Date.....

PROPOSED SIDE (north facing) ELEVATION

Extg. barn doors to be fixed back into open position

PROPOSED REAR (west facing) ELEVATION

Form opening in extg. external wall and install new 1150  $\,$ x 1100mm sw timber window to be stained black with Code 4 lead covered Pentice board over.