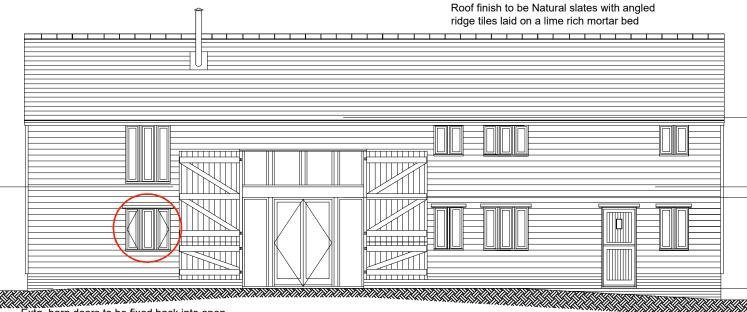

**Client Approved** 

Date.....

PROPOSED SIDE (north facing) ELEVATION

Extg. barn doors to be fixed back into open position

PROPOSED REAR (west facing) ELEVATION

Form opening in extg. external wall and install new 1150  $\,$ x 1100mm sw timber window to be stained black with Code 4 lead covered Pentice board over.

Rev. A - Windows added to rear elevation 01.02.2023