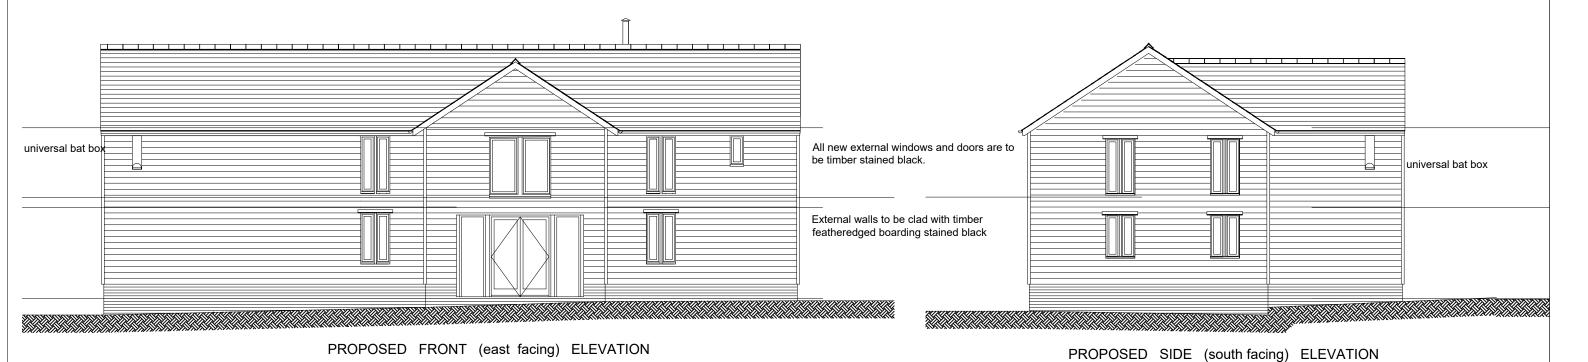

## Eastcott Barn

PRODUCT
Proposed barn conversions at
Lakehouse Farm,
Finchingfield Road,
Hempstead, CB10 2PR

Humphrey Homes Ltd

DETAIL

Proposed Elevations for Eastcott Barn

Alan Baker

Architectural Services 55, Back Road, Linton, Cambridge. CB21 4JF

01223 893516

DATE DRAWN BY
May 2021 Alan Baker

SCALE CHECKED BY

1:100 at A3

DRAWING NO. 2021/231 - 06

REVISION

1,00m 0 2,50 5,00m 7.50 10,00m scale = 1:100