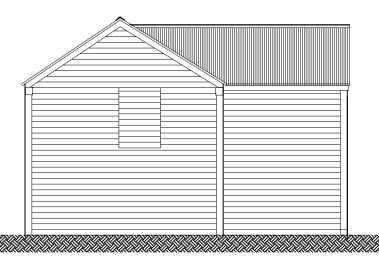

Existing front (north facing) elevation

Existing side (west facing) elevation.

Existing rear (south facing) elevation

Existing side (east facing) elevation