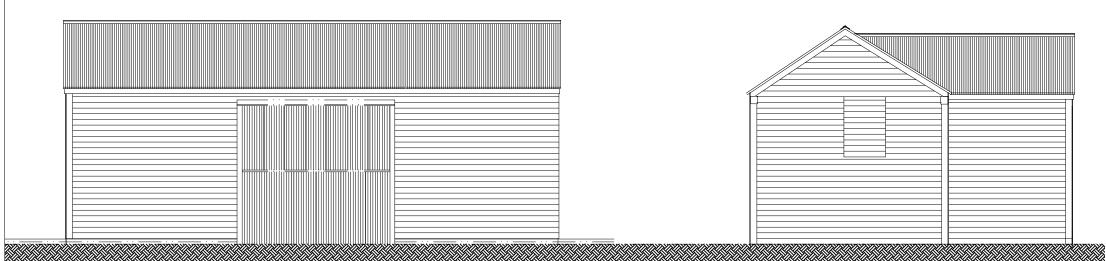

Existing front (north facing) elevation

Existing side (west facing) elevation.

Existing rear (south facing) elevation

Existing side (east facing) elevation