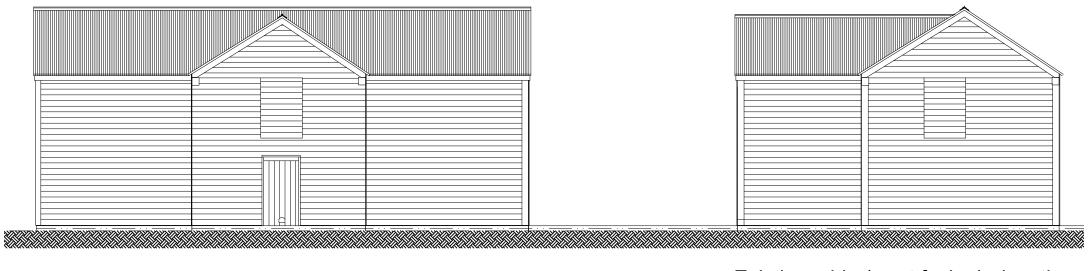

Existing front (north facing) elevation

Existing side (west facing) elevation.

Existing rear (south facing) elevation

Existing side (east facing) elevation