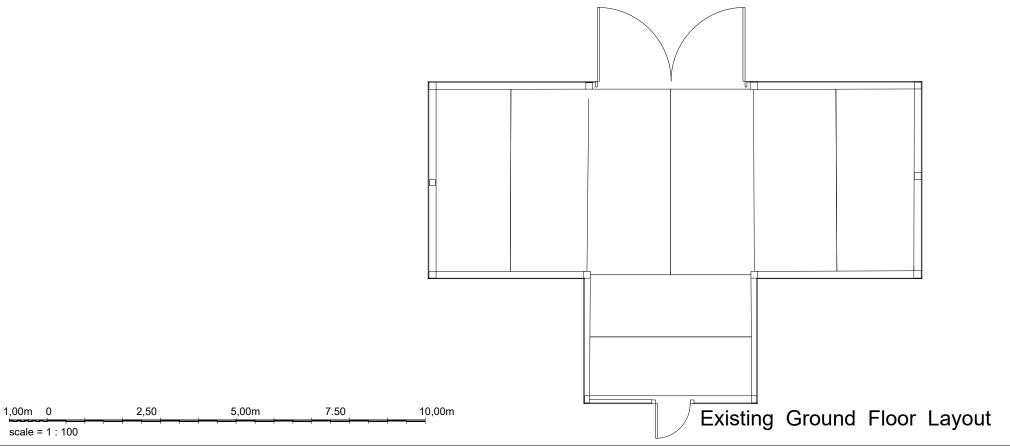

## Grove Barn

PROJECT Proposed barn conversion at Lakehouse Farm, Finchingfield Road, Hempstead, CB10 2PR

CLIENT Humphrey Homes Ltd

DETAIL

Existing Floor Layout and Elevations for Grove Barn

Alan Baker

Architectural Services 55, Back Road, Linton, Cambridge. CB21 4JF