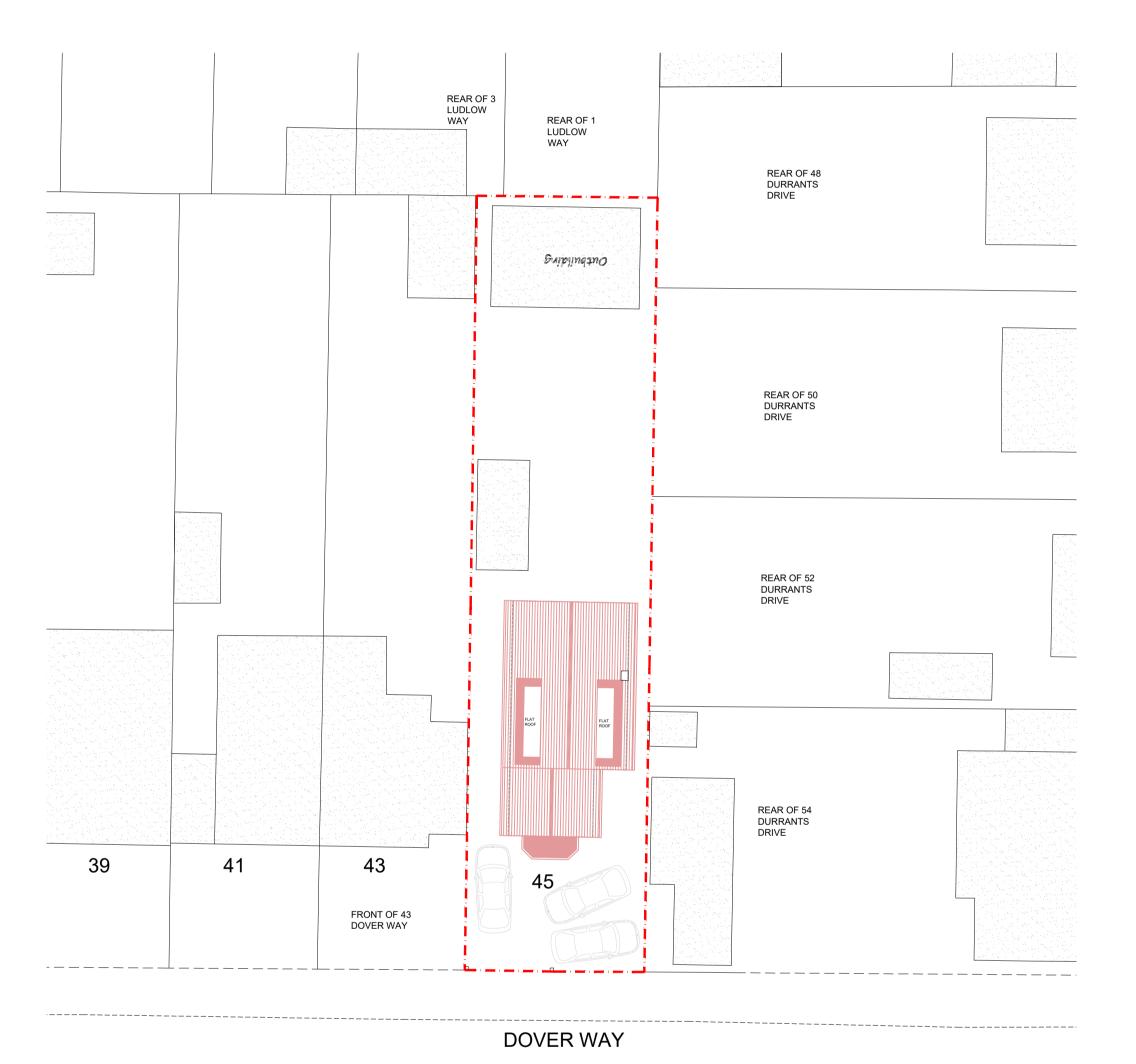

EXISTING SITE BLOCK PLAN

0 Scale 1:200

PROPOSED SITE BLOCK PLAN

10m 20m

All dimensions and levels to be checked on site by contractor prior to preparation of shop drawings and commencement of work on site.

45 DOVER WAY
CROXLEY GREEN
HERTS
WD3 3SD

Drawing

EXISTING & PROPOSED
SITE BLOCK PLANS