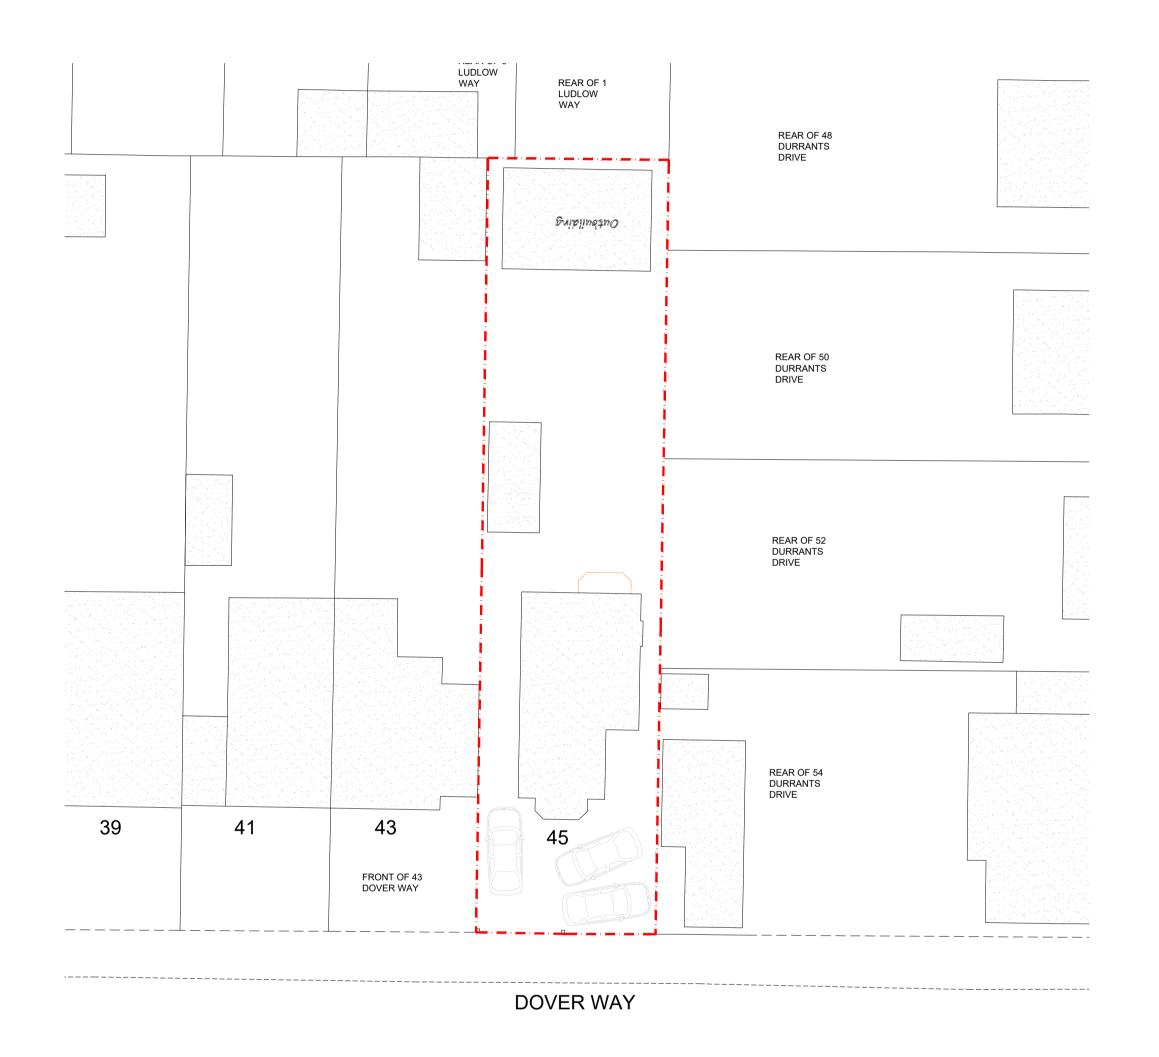

EXISTING SITE BLOCK PLAN

0 Scale 1:200

PROPOSED SITE BLOCK PLAN

10m 20m

All dimensions and levels to be checked on site by contractor prior to preparation of shop drawings and commencement of work on site.

45 DOVER WAY
CROXLEY GREEN
HERTS
WD3 3SD

Drawing

EXISTING & PROPOSED
SITE BLOCK PLANS