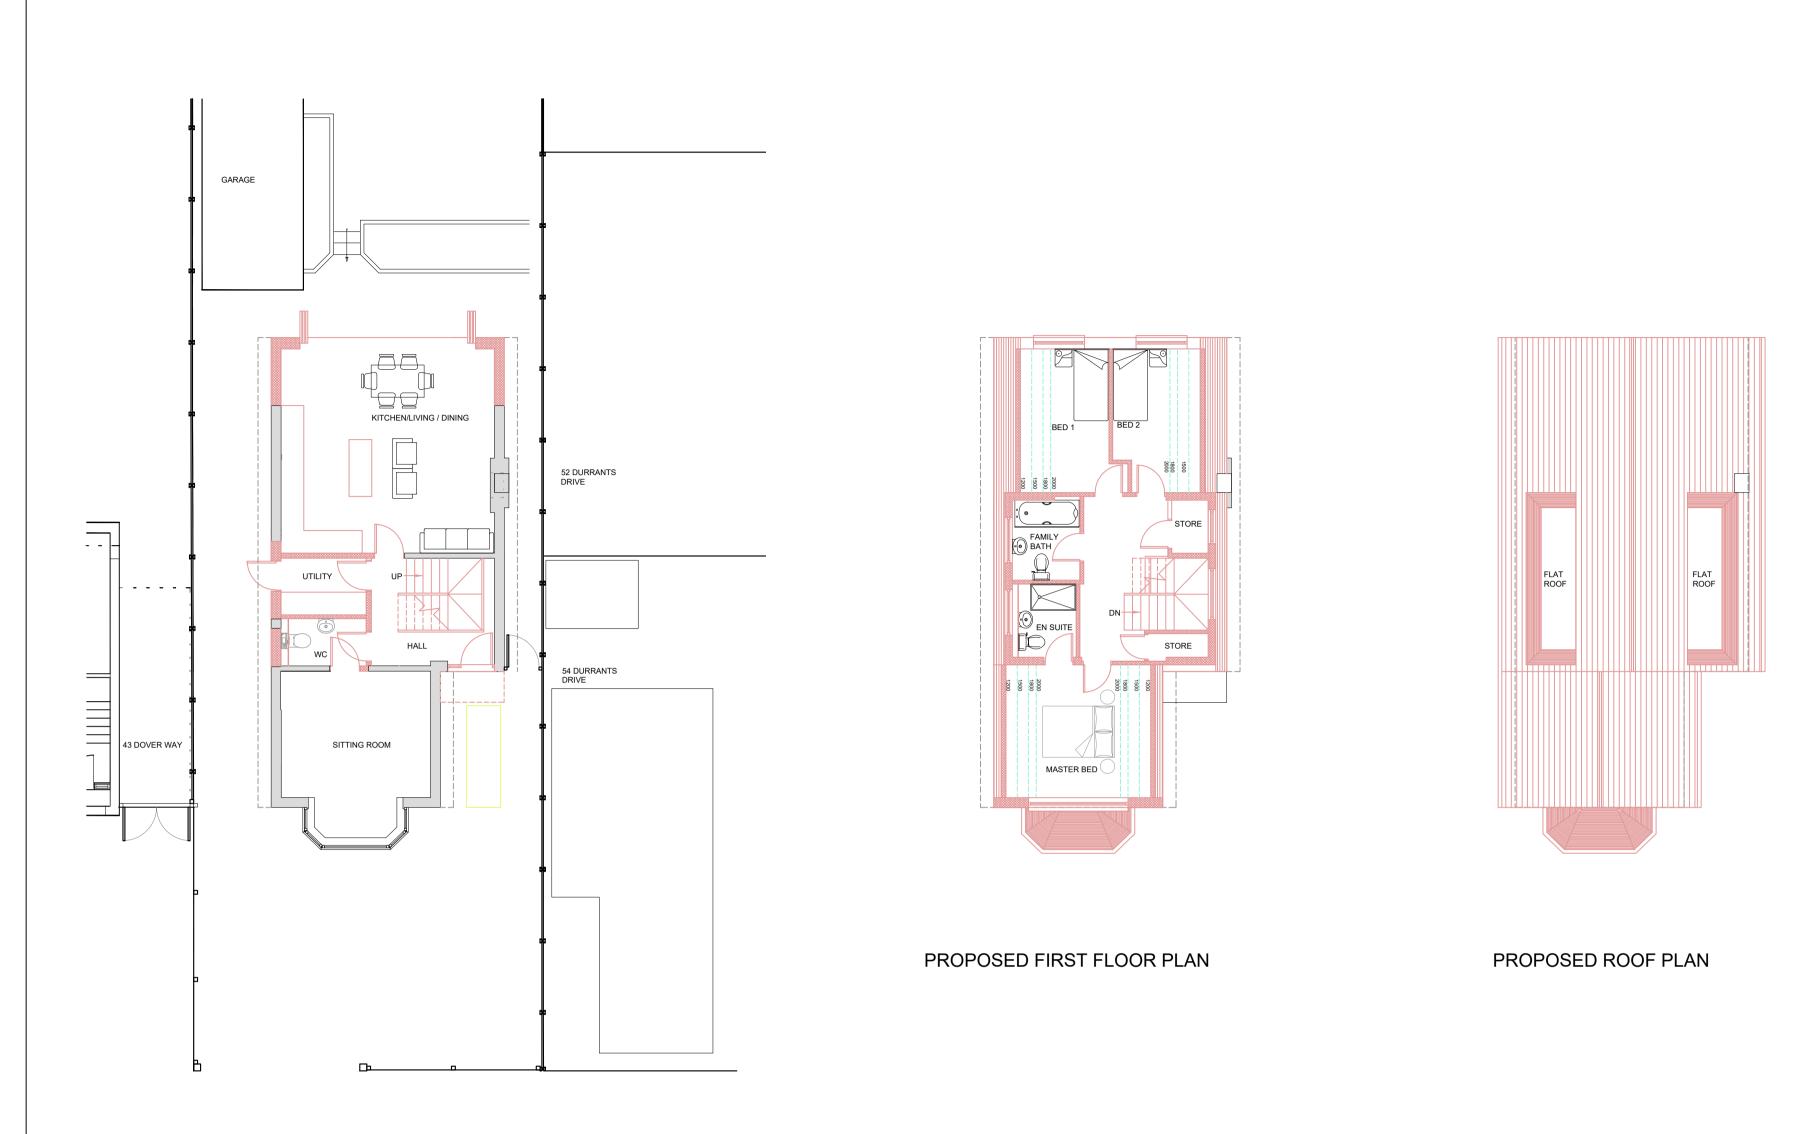

PROPOSED GROUND FLOOR PLAN

(NORTH) ELEVATION

**ELEVATION** 

PROPOSED SIDE (WEST) ELEVATION PROPOSED REAR ( SOUTH) ELEVATION

0 Scale 1:100 5 10m

All dimensions and levels to be checked on site by contractor prior to preparation of shop drawings and commencement of work on site.