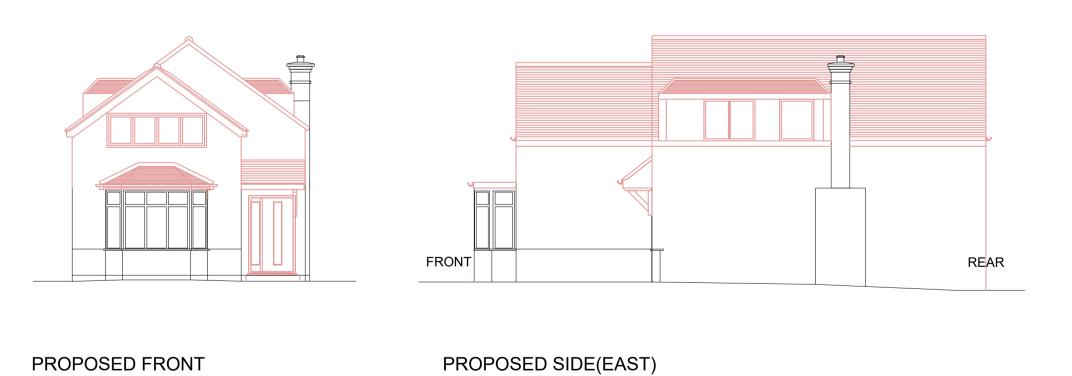

PROPOSED GROUND FLOOR PLAN

(NORTH) ELEVATION

**ELEVATION** 

PROPOSED SIDE (WEST) ELEVATION PROPOSED REAR ( SOUTH) ELEVATION

0 Scale 1:100 5 10m

All dimensions and levels to be checked on site by contractor prior to preparation of shop drawings and commencement of work on site.