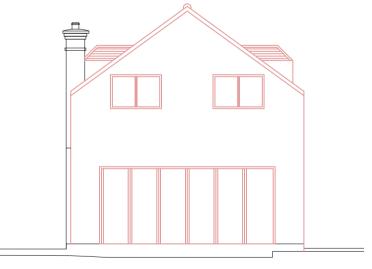

PROPOSED GROUND FLOOR PLAN

(NORTH) ELEVATION

**ELEVATION** 

PROPOSED SIDE (WEST) ELEVATION PROPOSED REAR ( SOUTH) ELEVATION

0 Scale 1:100 5 10m

All dimensions and levels to be checked on site by contractor prior to preparation of shop drawings and commencement of work on site.