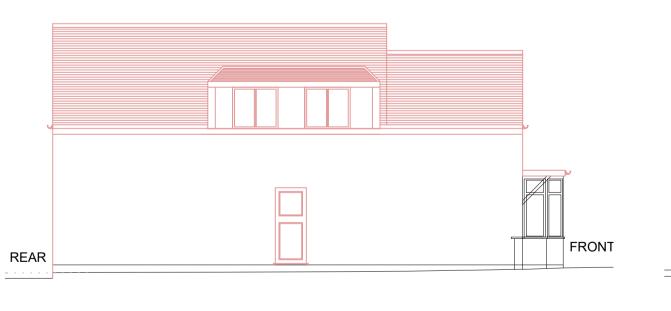

PROPOSED GROUND FLOOR PLAN

(NORTH) ELEVATION

**ELEVATION** 

PROPOSED SIDE (WEST) ELEVATION PROPOSED REAR ( SOUTH) ELEVATION

0 Scale 1:100 5 10m

All dimensions and levels to be checked on site by contractor prior to preparation of shop drawings and commencement of work on site.