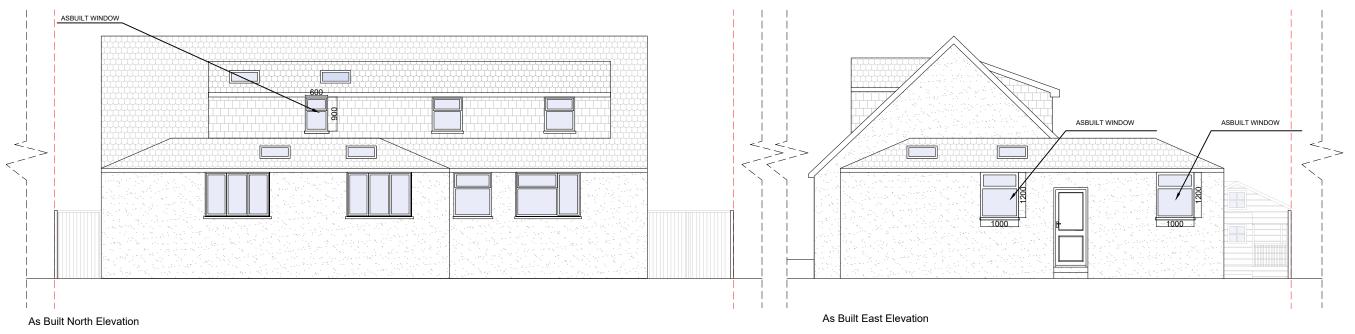

Block Plans are scaled from the Ordinance Survey

Location Maps. Please see the licence number for the Os

Maps in the Location Plans

Drawing Name

As Built Elevations

Project Adress

2 Greystones Close Aberford Leeds LS25 3AR