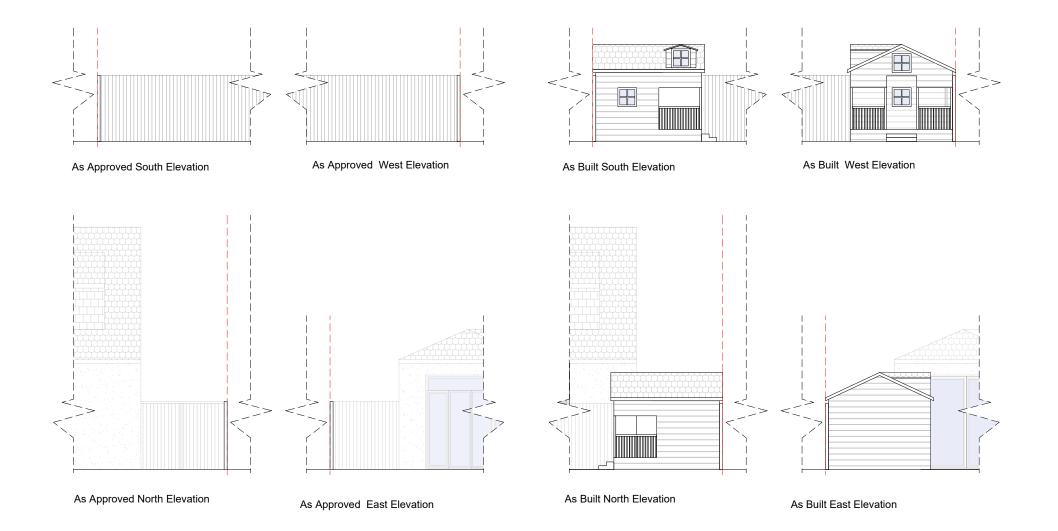

Drawing Name

Children Play House Elevations

Project Adress

2 Greystones Close Aberford Leeds LS25 3AR

| Scale       | Date       |  |
|-------------|------------|--|
| 1/100 at A3 | 07.03.2023 |  |
|             |            |  |
| Designer    | Revision   |  |
| DG          | V4         |  |
|             |            |  |