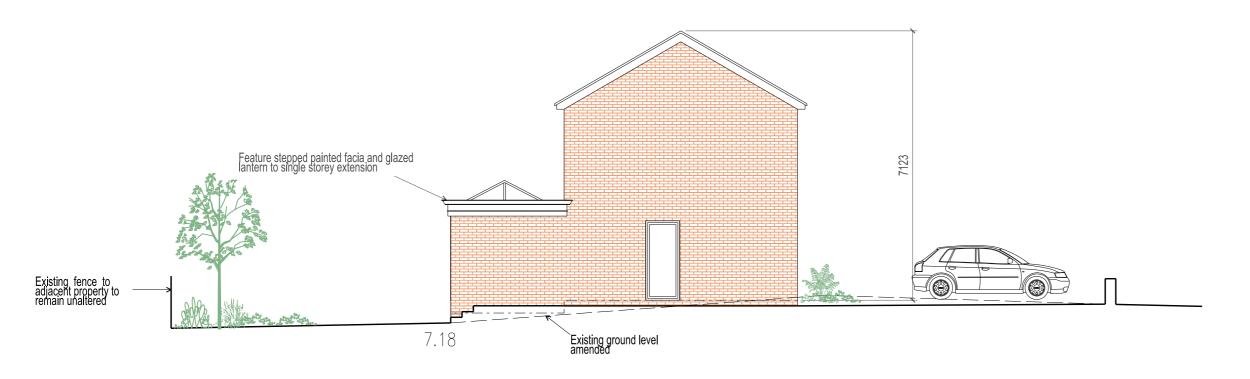

REAR ELEVATION (SE) ELEVATION DATUM 5.0M

SIDE ELEVATION (NE) ELEVATION DATUM 5.0M

THIS DRAWING IS PROTECTED BY COPYRIGHT AND MUST NOT BE COPIED OR REPRODUCED WITHOUT THE WRITTEN CONSENT OF HAWTHORN ESTATES LIMITED. NO DIMENSIONS ARE TO BE SCALED FROM THIS DRAWING. ALL DIMENSIONS AND SIZES TO BE CHECKED ON SITE. NORTH POINTS SHOWN ARE INDICATIVE. ©

SCALE 1:100

DED THE BOOK

RED TILE ROOF FINISH

GROUND LEVEL ALTERED

REV.A 230421 PLANNING ISSUE REV. DATE NOTES

INIT.

CLIENT / PROJECT