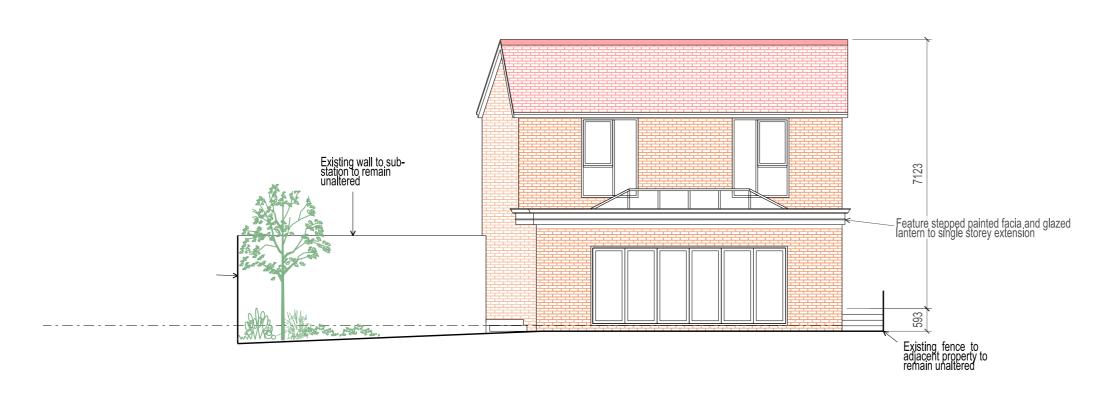

REAR ELEVATION (SE) ELEVATION DATUM 5.0M

SIDE ELEVATION (NE) ELEVATION DATUM 5.0M

THIS DRAWING IS PROTECTED BY COPYRIGHT AND MUST NOT BE COPIED OR REPRODUCED WITHOUT THE WRITTEN CONSENT OF HAWTHORN ESTATES LIMITED. NO DIMENSIONS ARE TO BE SCALED FROM THIS DRAWING. ALL DIMENSIONS AND SIZES TO BE CHECKED ON SITE. NORTH POINTS SHOWN ARE INDICATIVE. ©

SCALE 1:100

DED THE BOOK

RED TILE ROOF FINISH

GROUND LEVEL ALTERED

REV.A 230421 PLANNING ISSUE REV. DATE NOTES

INIT.

CLIENT / PROJECT