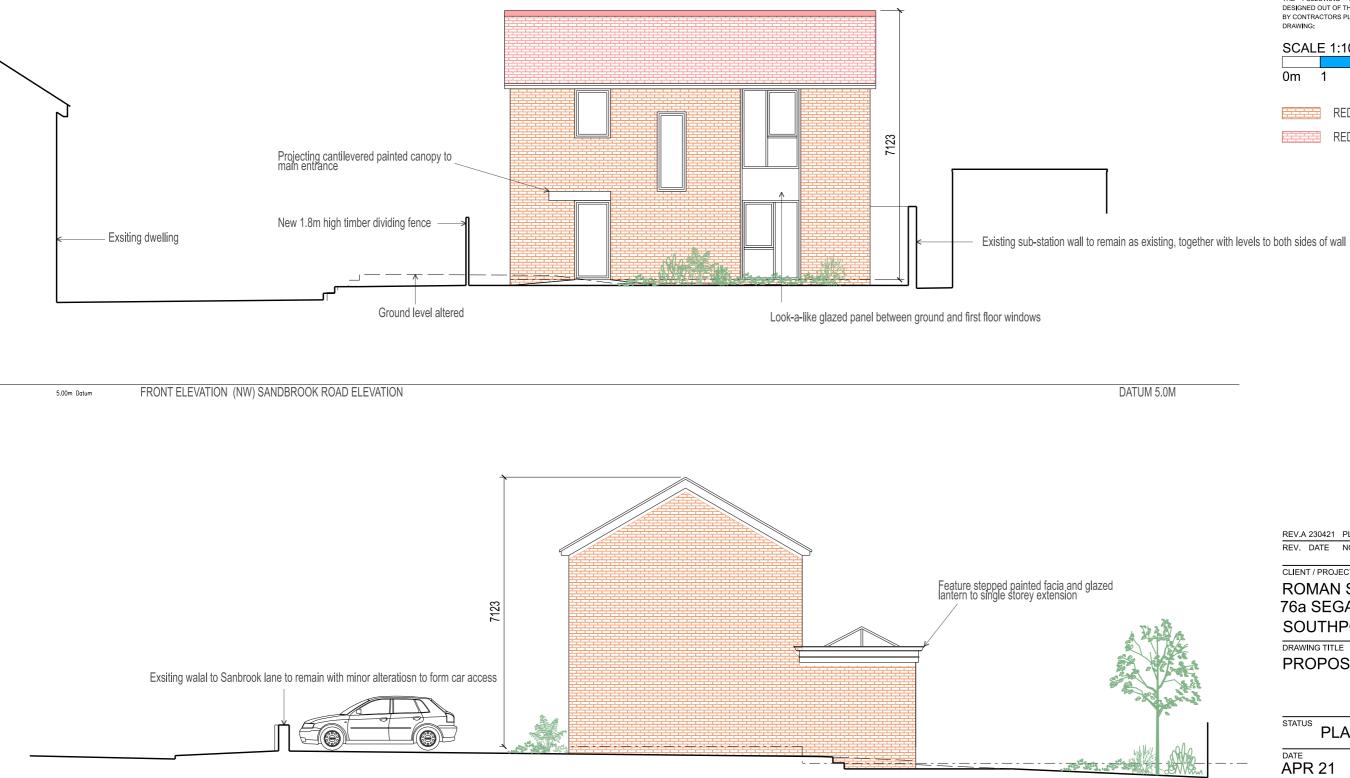

## DRAWING TITLE PROPOSED ELEVATIONS 1 OF 2

SOUTHPORT PR8 EJG

CLIENT / PROJECT ROMAN SUMMER ASSOCIATES LTD. 76a SEGARS LANE, AINSDALE

| REV.A | 230421 | PLANING ISSUE | RSL   |
|-------|--------|---------------|-------|
| REV.  | DATE   | NOTES         | INIT. |