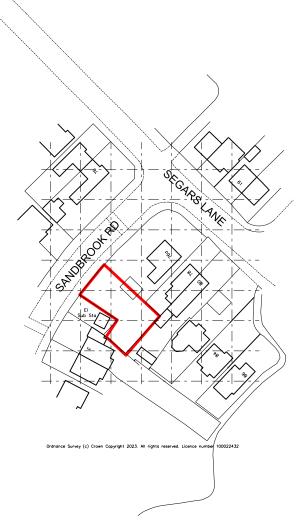

SCALE 1:1250

0m 10 30 40 50 70 80 20 60

SITE BOUNDARY 340 SQM

REV.A 230421 PLANNING ISSUE
REV. DATE NOTES

RSL INIT.

ROMAN SUMMER ASSOCIATES LTD. 76a SEGARS LANE, AINSDALE SOUTHPORT PR8 EJG

DRAWING TITLE

## LOCATION PLAN

STATUS **PLANNING** 

DATE SCALE @ A4 1:1250 MAR 23 PROJECT NUMBER NUMBER DRAWING PLN 01 164

HAWTHORN DESIGN PARTNERSHIP

HAWTHORN ESTATES LTD LUMB, ROSSENDALE, BB4 9ND

T. 08453 900 444 E. design@hawthorn-estates.co.uk www.hawthorn-estates.co.uk