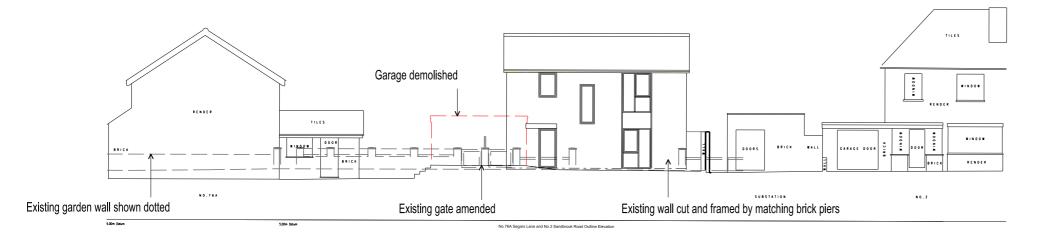

### EXISTING SANDBROOK ROAD STREET SCENE

PROPOSED SANDBROOK ROAD STREET SCENE

THIS DRAWING IS PROTECTED BY COPYRIGHT AND MUST NOT BE COPIED OR REPRODUCED WITHOUT THE WRITTEN CONSENT OF HAWTHORN ESTATES LIMITED. NO DIMENSIONS ARE TO BE SCALED FROM THIS DRAWING, ALL DIMENSIONS AND SIZES TO BE CHECKED ON SITE. NORTH POINTS SHOWN ARE INDICATIVE. ©