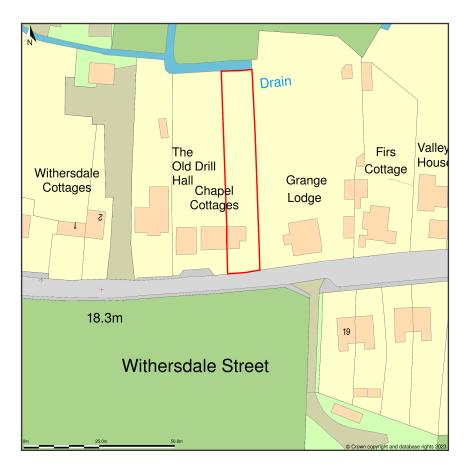

## 3, Chapel Cottages, Withersdale Street, Mendham, Suffolk, IP20 0JG

Location Plan shows area bounded by: 626785.62, 280931.21 626927.04, 281072.63 (at a scale of 1:1250), OSGridRef: TM26858100. The representation of a road, track or path is no evidence of a right of way. The representation of features as lines is no evidence of a property boundary.