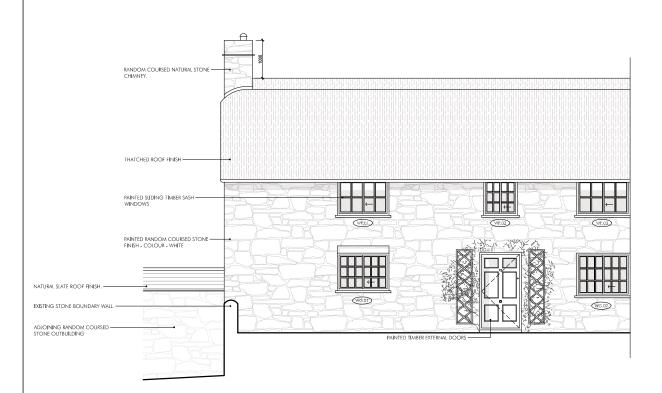

## EXISTING NORTH WEST ELEVATION

— RANDOM COURSED NATURAL STONE CHIMNEY - THATCHED ROOF FINISH ADJOINING RANDOM COURSED STONE OUTBUILDING

EXISTING NORTH EAST ELEVATION

EXISTING SOUTH EAST ELEVATION

ELEVATIONS AS EXISTING

PROJECT PROPOSED ALTERATIONS TO EXISTING CHIMENY CHURCH COTTAGE CHURCH COYE, ILZARD, TR12 7PH DRAWING ELEVATIONS AS EXISTING

SCALE: 1:100@A3 DRAWN: DC

DIRECTOR: JSM CHECKED: PC

**PLANNING** 

MAY 2023

23020.3. 003