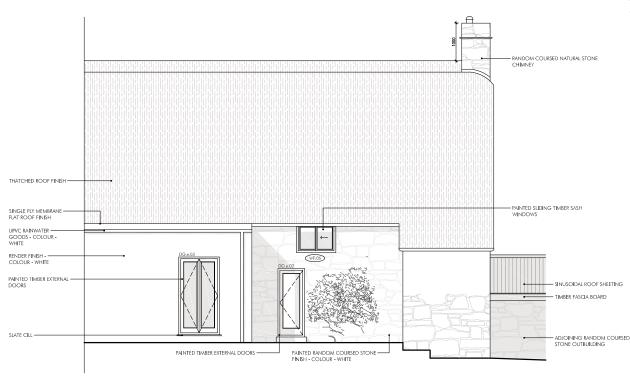

## EXISTING NORTH WEST ELEVATION

— RANDOM COURSED NATURAL STONE CHIMNEY - THATCHED ROOF FINISH ADJOINING RANDOM COURSED STONE OUTBUILDING

EXISTING NORTH EAST ELEVATION

EXISTING SOUTH EAST ELEVATION

ELEVATIONS AS EXISTING

PROJECT PROPOSED ALTERATIONS TO EXISTING CHIMENY CHURCH COTTAGE CHURCH COYE, ILZARD, TR12 7PH DRAWING ELEVATIONS AS EXISTING

SCALE: 1:100@A3 DRAWN: DC

DIRECTOR: JSM CHECKED: PC

**PLANNING** 

MAY 2023

23020.3. 003