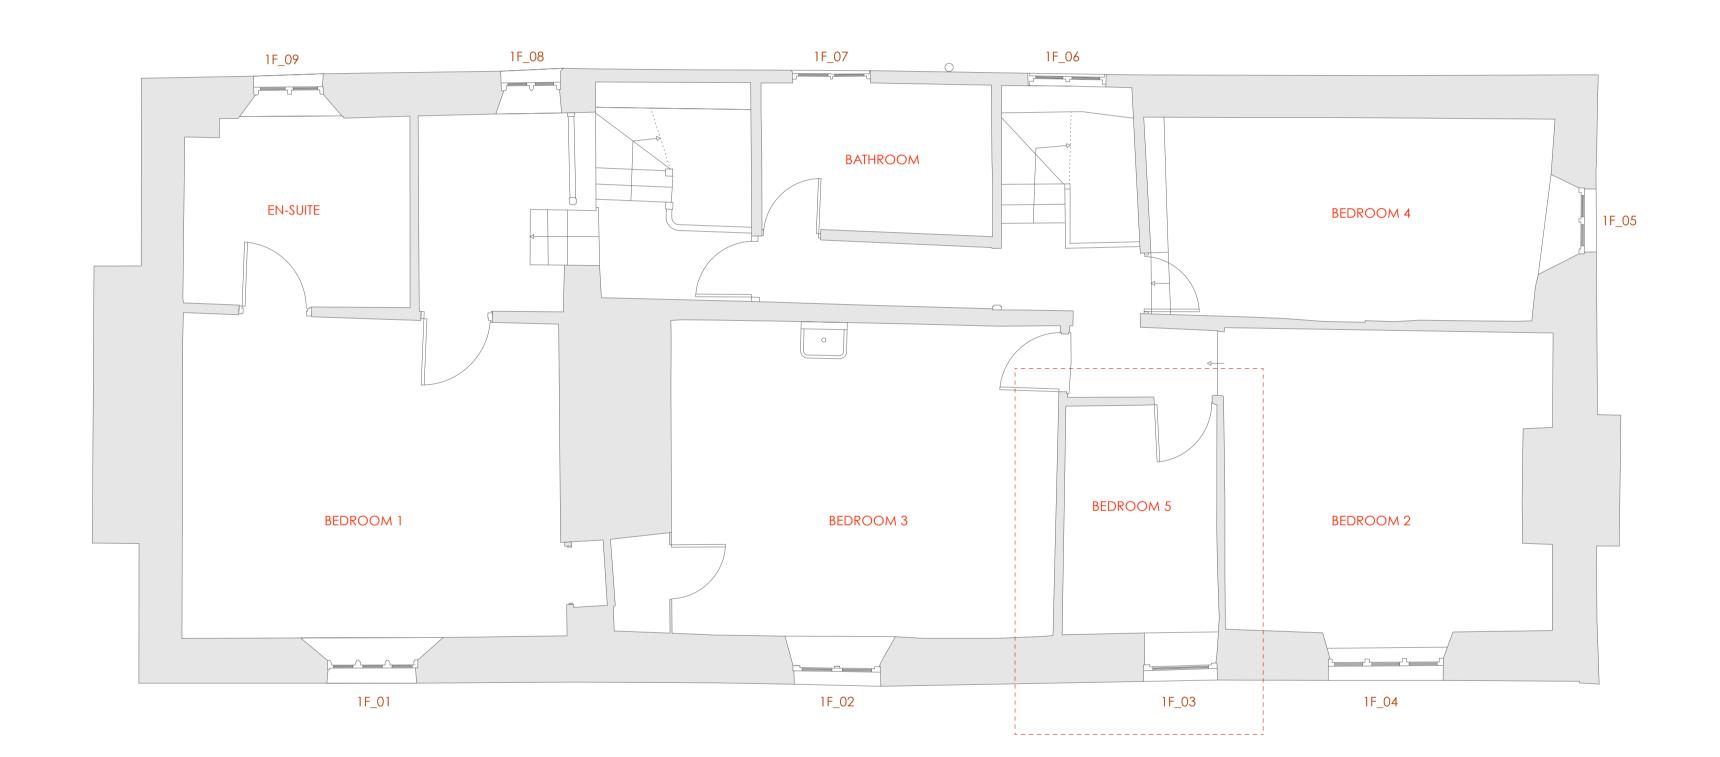

## Lean Park Farm - Farmhouse

Existing First Floor Conversion of bedroom into bathroom 1:100 @ A3 /1:50 @ A1

Rev Date By Description

5 N

Amendment

Drawn Checked Status

NS NJ Information

Scale @ A1 Scale @ A3 RIBA Work Stage

Existing First Floor 1:50 1:1

Conversion of bedroom into bathroom

RIBA Work Stage

0

2302 0 0101