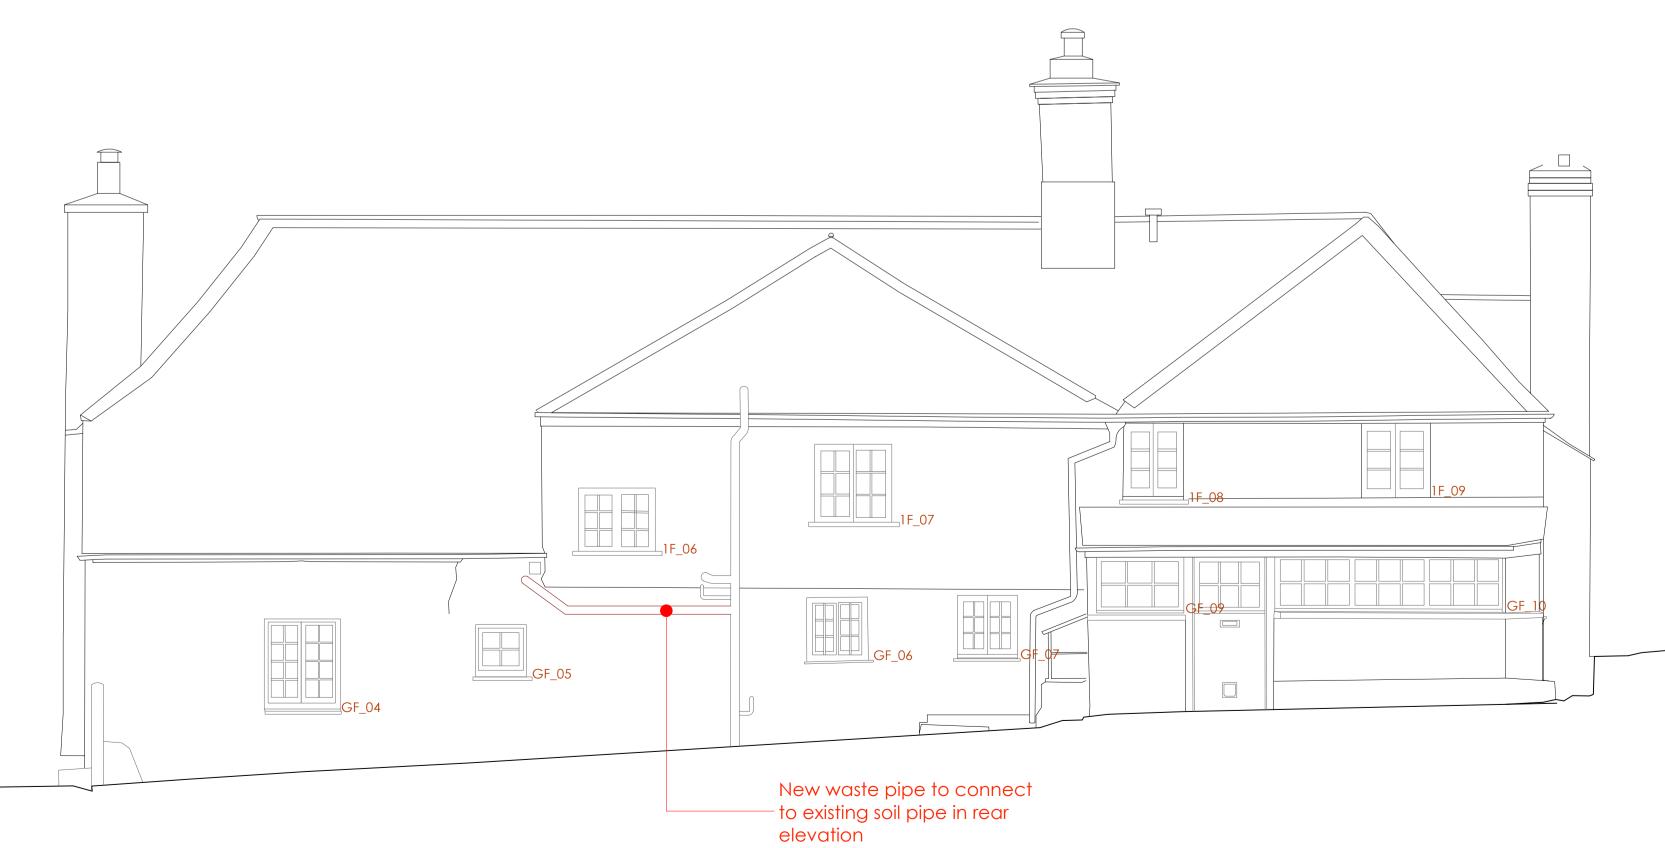

## Lean Park Farm - Farmhouse

Existing First Floor Conversion of bedroom into bathroom 1:100 @ A3 /1:50 @ A1



| Rev Date By D | Rev | Date | Ву | De |
|---------------|-----|------|----|----|
|---------------|-----|------|----|----|

Description



## Lean Park Farm - Farmhouse

Proposed First floor Conversion of bedroom into bathroom 1:100 @ A3 /1:50 @ A1



| Rev | Date | Ву | De |
|-----|------|----|----|
|-----|------|----|----|

Description



Existing Elevations

1:100 @ A3 /1:50 @ A1







| Rev | Date | Ву |
|-----|------|----|
| l   |      |    |

Description



This drawing is not for construction purposes.

## Lean Park Farm - Farmhouse

Proposed Elevations

1:100 @ A3 /1:50 @ A1



## WEST ELEVATION



EAST ELEVATION

| Rev Date By | Rev | Date | Ву |
|-------------|-----|------|----|
|-------------|-----|------|----|

Description



This drawing is not for construction purposes.

www.kastarchitects.com hello@kastarchitects.com 68 Lemon Street, Truro, Cornwall, TR1 2PN copyright Kast Architects Limited - all rights reserved