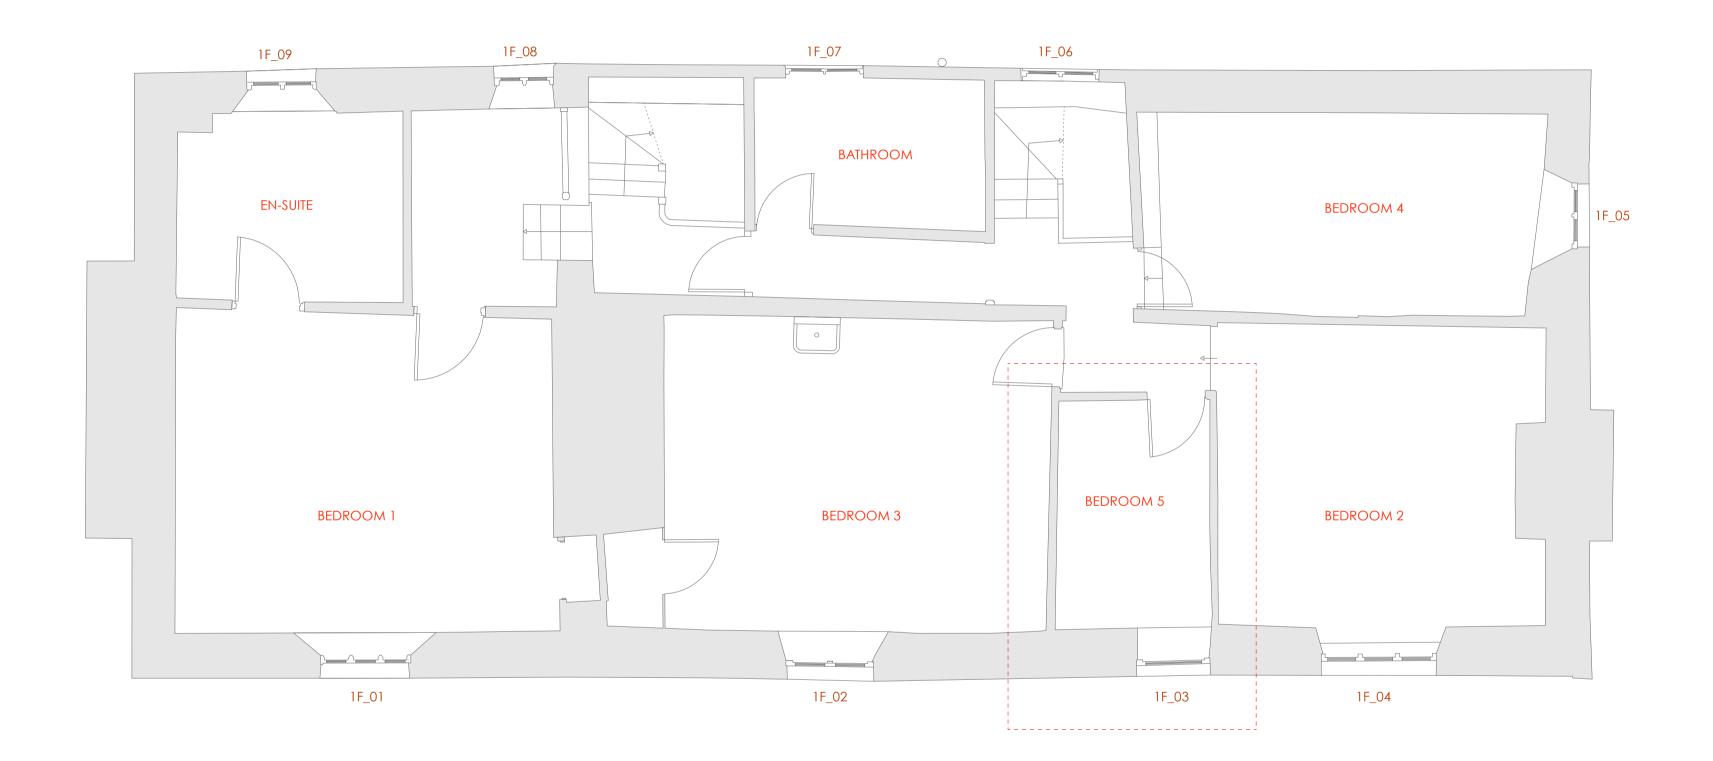

## Lean Park Farm - Farmhouse

Existing First Floor Conversion of bedroom into bathroom 1:100 @ A3 /1:50 @ A1

| Rev Date By D | Rev | Date | Ву | De |
|---------------|-----|------|----|----|
|---------------|-----|------|----|----|