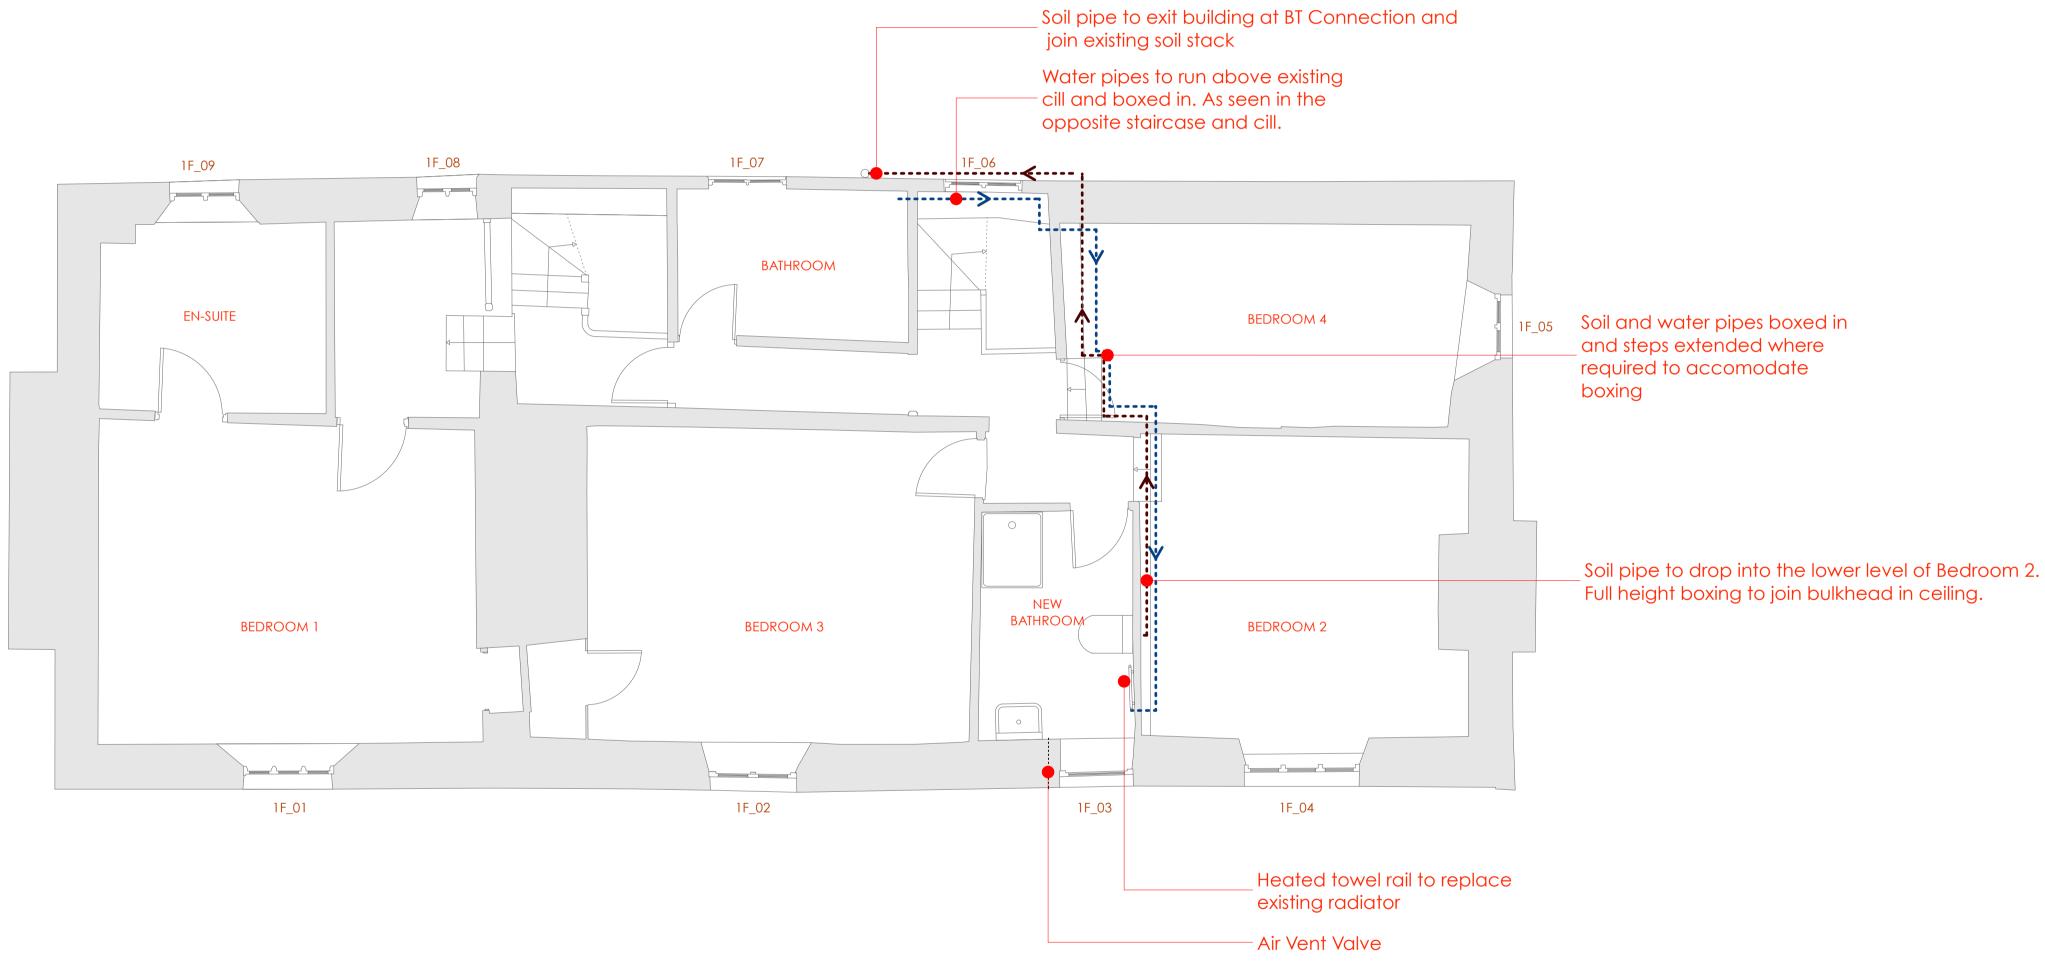

## Lean Park Farm - Farmhouse

Proposed First floor Conversion of bedroom into bathroom 1:100 @ A3 /1:50 @ A1

| Rev | Date | Ву | De |
|-----|------|----|----|
|-----|------|----|----|

Description

Existing Elevations