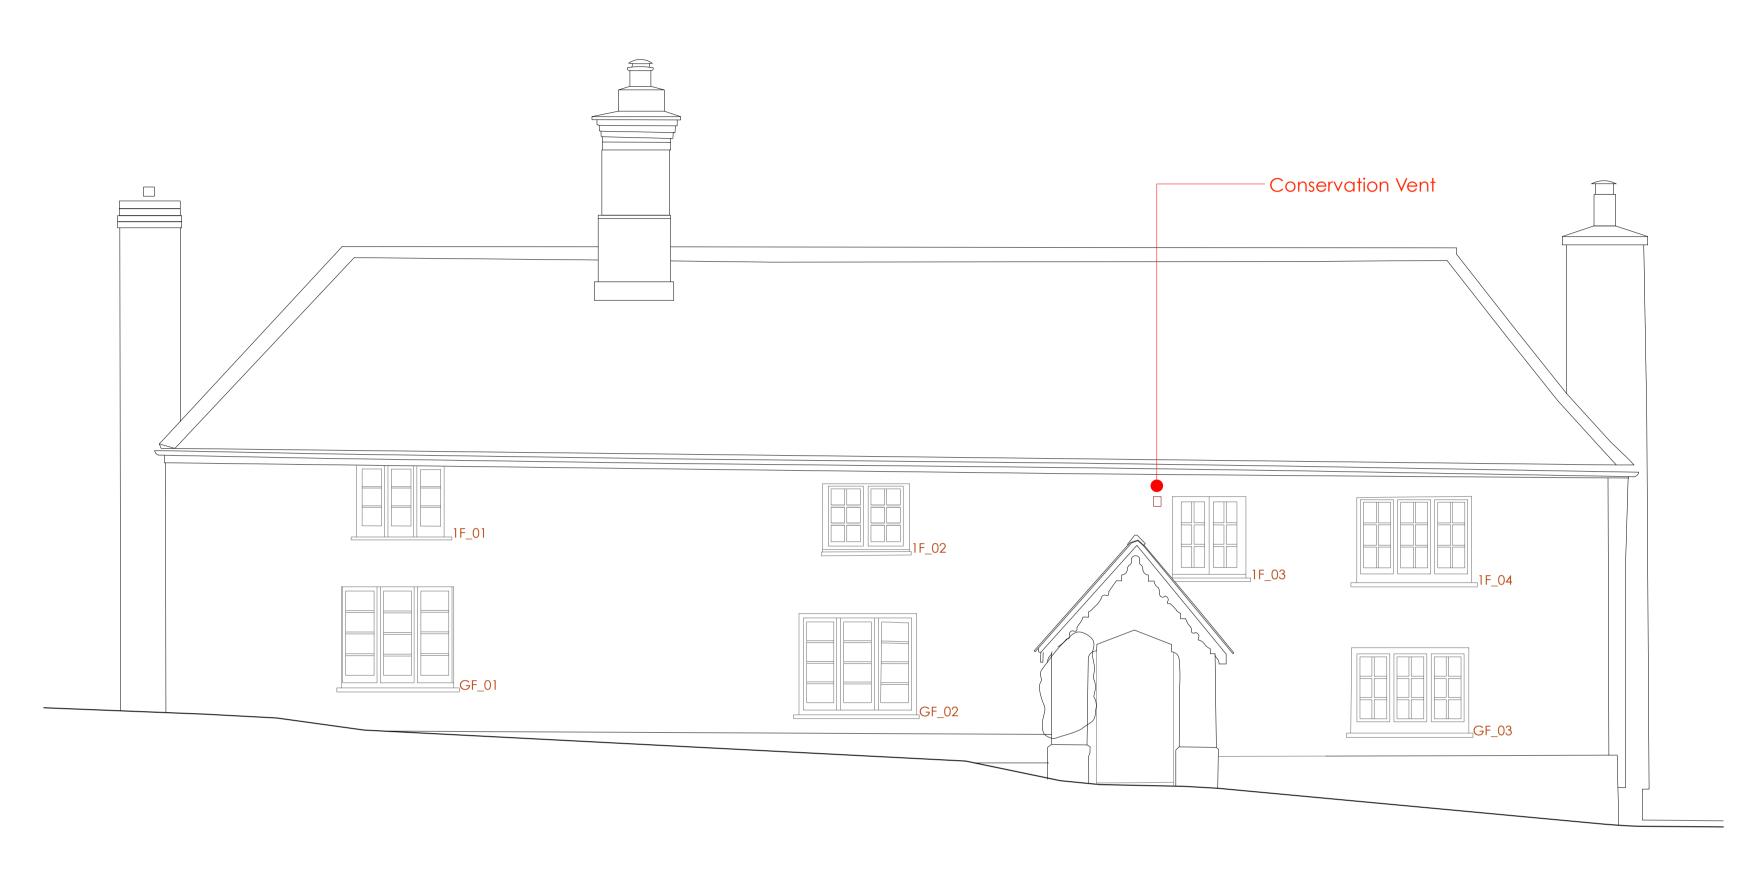

## Lean Park Farm - Farmhouse

Existing First Floor Conversion of bedroom into bathroom 1:100 @ A3 /1:50 @ A1



| Rev Date By D | Rev | Date | Ву | De |
|---------------|-----|------|----|----|
|---------------|-----|------|----|----|

Description



## Lean Park Farm - Farmhouse

Proposed First floor Conversion of bedroom into bathroom 1:100 @ A3 /1:50 @ A1



| Rev | Date | Ву | De |
|-----|------|----|----|
|-----|------|----|----|

Description



Existing Elevations

1:100 @ A3 /1:50 @ A1







| Rev | Date | Ву |
|-----|------|----|
| l   |      |    |

Description



This drawing is not for construction purposes.

## Lean Park Farm - Farmhouse

Proposed Elevations

1:100 @ A3 /1:50 @ A1



## WEST ELEVATION



EAST ELEVATION

| Rev Date By | Rev | Date | Ву |
|-------------|-----|------|----|
|-------------|-----|------|----|

Description



This drawing is not for construction purposes.

www.kastarchitects.com hello@kastarchitects.com 68 Lemon Street, Truro, Cornwall, TR1 2PN copyright Kast Architects Limited - all rights reserved