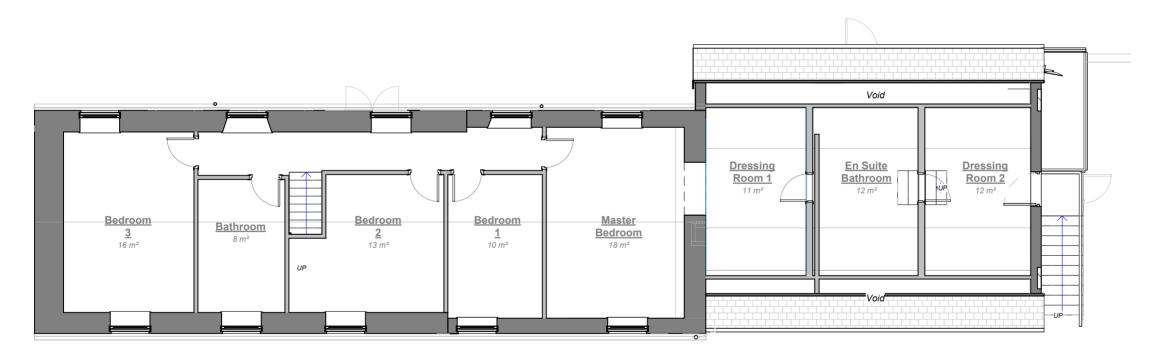

Existing Ground Floor Plan
1: 100

Existing First Floor Plan
1:100

**CRAWFORD** 

HIGGINS

mail@crawfordhiggins.com

03.A3

1 Fore Street

BUILDING SURVEYORS • STRUCTURAL ENGINEERS • ARCHITECTURAL SERVICES

**CLIENT:** Dr Edward Jankowski

PROJECT ADRESS: The Old Farmhouse,

West High House Farm, Morpeth **NE61 2YT** 

**PROJECT: Proposed Kitchen Extension Option 1**  **SHEET NAME:** 

**Existing Floor Plans** 

REVISION SCHEDULE