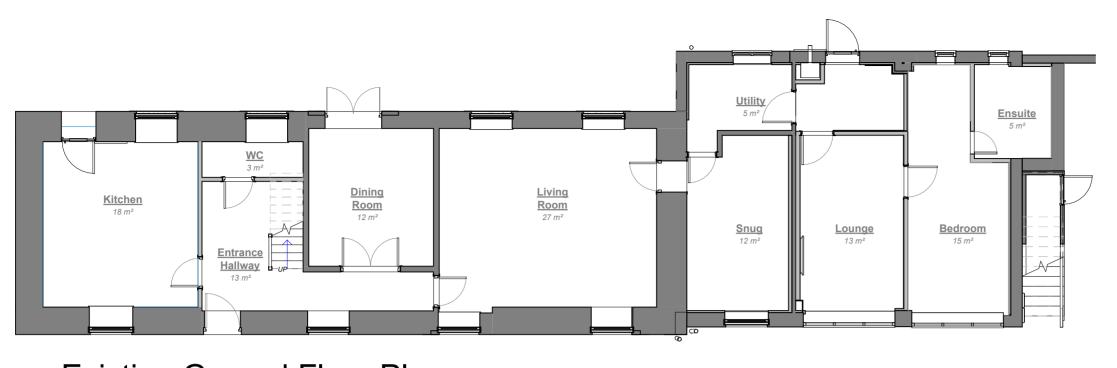

Existing Ground Floor Plan
1: 100

Existing First Floor Plan
1:100

**CRAWFORD** 

HIGGINS

mail@crawfordhiggins.com

03.A3

1 Fore Street

BUILDING SURVEYORS • STRUCTURAL ENGINEERS • ARCHITECTURAL SERVICES

**CLIENT:** Dr Edward Jankowski

PROJECT ADRESS: The Old Farmhouse,

West High House Farm, Morpeth **NE61 2YT** 

**PROJECT: Proposed Kitchen Extension Option 1**  **SHEET NAME:** 

**Existing Floor Plans** 

REVISION SCHEDULE