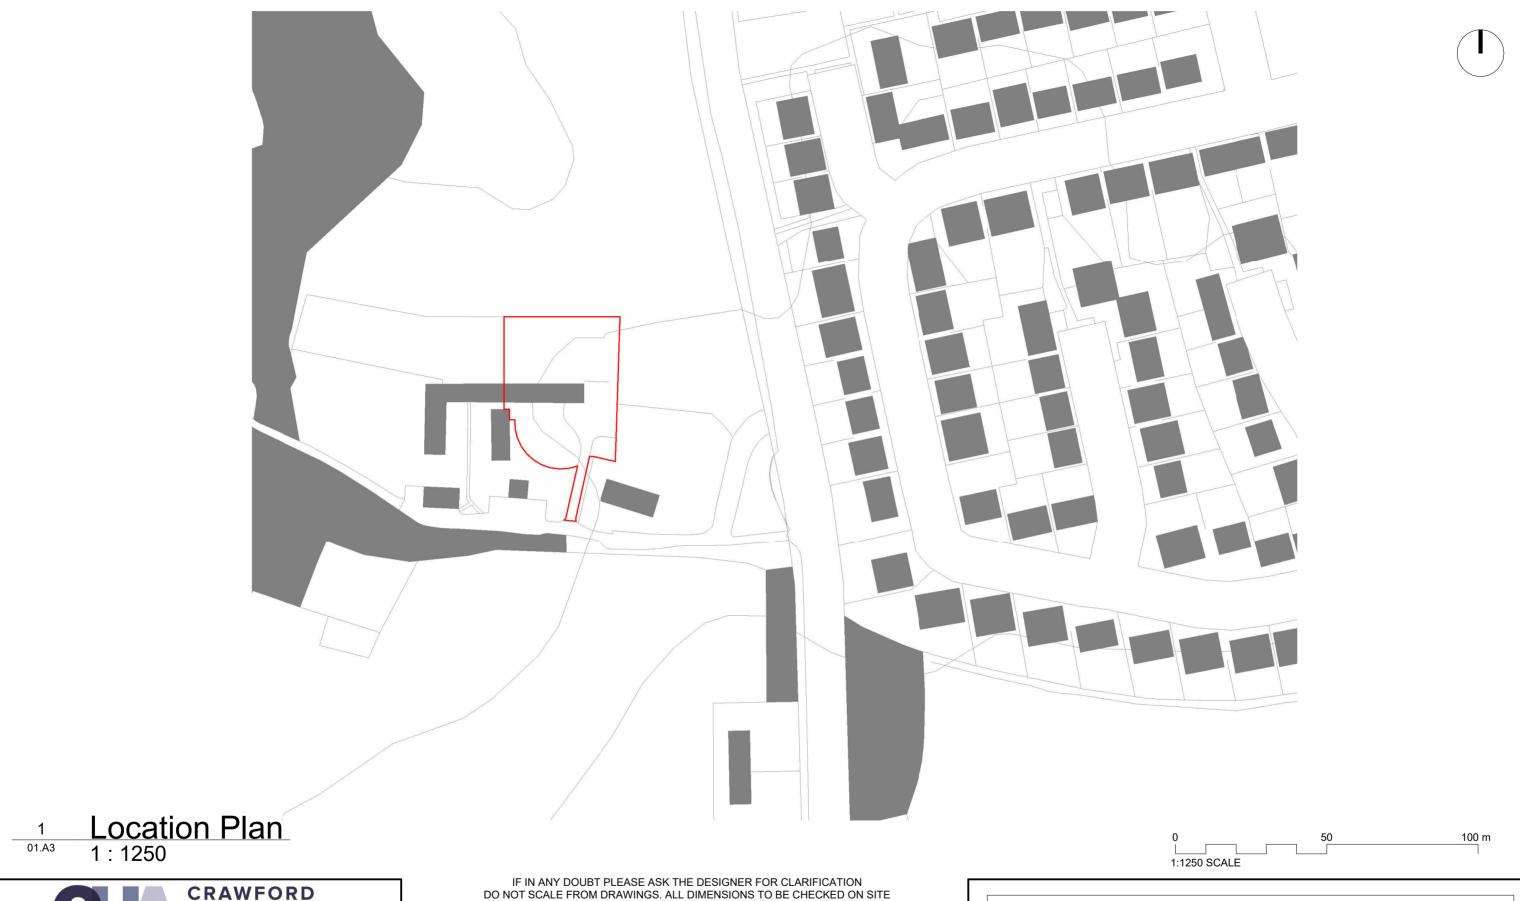

PROJECT ADRESS: The Old Farmhouse, **CLIENT:** Dr Edward Jankowski

West High House Farm, Morpeth

NE61 2YT

**PROJECT:** Proposed Kitchen SHEET NAME: **Extension Option 1** 

**Location Plan** 

|     |      | REVISION SCHEDULE    |    |
|-----|------|----------------------|----|
| No. | Date | Revision Description | Ву |