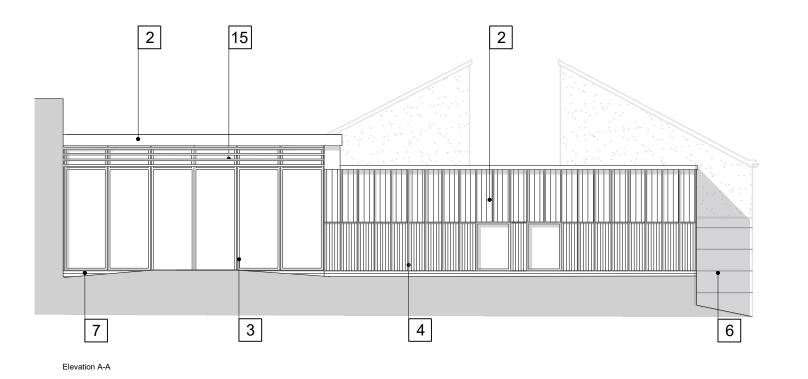

MATERIAL KEY KEY PLAN - NTS

1 Sedum Roof

2 Timber Cladding

4 Timber Fins

3 Dark Grey Windows and Doors 7 Brick Plinth

5 Stone Effect Cladding

6 Dark Copper Coloured Metal Cladding

8 Timber Hit and Miss Cladding on Oxford Barrel Vault Canopy

9 Existing Single Ply Membrane

13 Re-render in Dark Grey

14 Re-render in Pale Grey

11 Existing Roof Tiles

12 Existing Brick Plinth

10 Existing Render

15 Louvres

10m