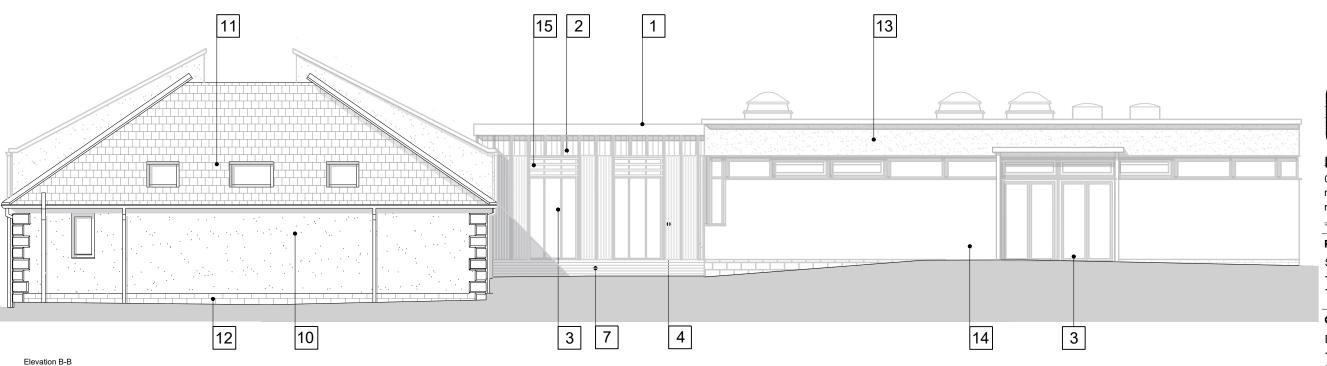

MATERIAL KEY KEY PLAN - NTS

1 Sedum Roof

2 Timber Cladding

4 Timber Fins

3 Dark Grey Windows and Doors 7 Brick Plinth

5 Stone Effect Cladding

6 Dark Copper Coloured Metal Cladding

8 Timber Hit and Miss Cladding on Oxford Barrel Vault Canopy

9 Existing Single Ply Membrane

13 Re-render in Dark Grey

14 Re-render in Pale Grey

11 Existing Roof Tiles

12 Existing Brick Plinth

10 Existing Render

15 Louvres

10m