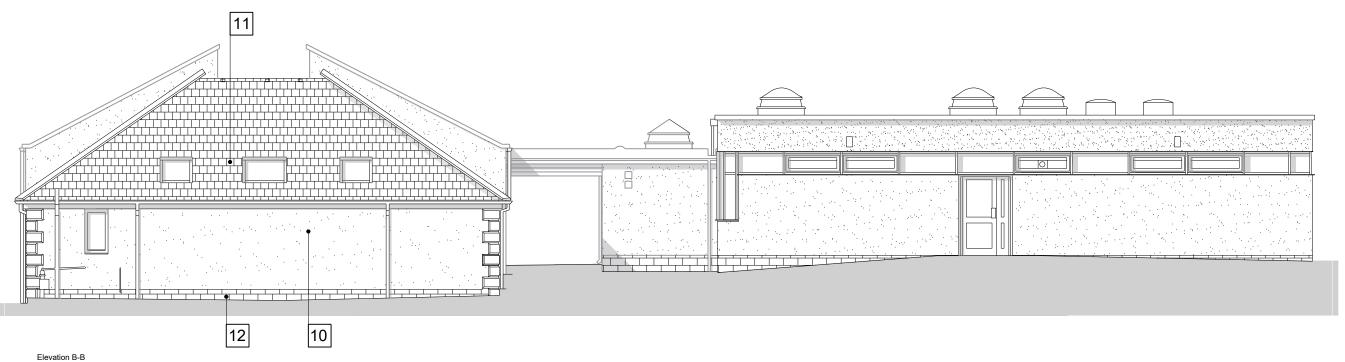

11 Existing Roof Tiles

12 Existing Brick Plinth

9 Existing Single Ply Membrane Re-render in Dark Grey

14 Re-render in Pale Grey

15 Louvres

KEY PLAN - NTS

This line should measure 50mm when printed correctly