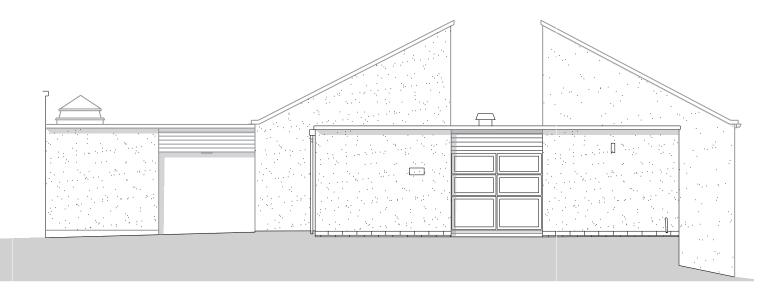

Elevation A-A



# MATERIAL KEY

2 Timber Cladding

1 Sedum Roof

5 Stone Effect Cladding

10 Existing Render

6 Dark Copper Coloured Metal Cladding

3 Dark Grey Windows and Doors 7 Brick Plinth

8 Timber Hit and Miss Cladding on Oxford Barrel Vault Canopy 4 Timber Fins

11 Existing Roof Tiles

12 Existing Brick Plinth

9 Existing Single Ply Membrane Re-render in Dark Grey

14 Re-render in Pale Grey

15 Louvres



KEY PLAN - NTS



This line should measure 50mm when printed correctly

This drawing is the copyright of Roberts Limbrick Ltd and should not be reproduced in whole or in part or used in any manner whatsoever without their written permission.

Responsibility is not accepted for errors made by others in scaling from this drawing. Use only figured dimensions and report any discrep