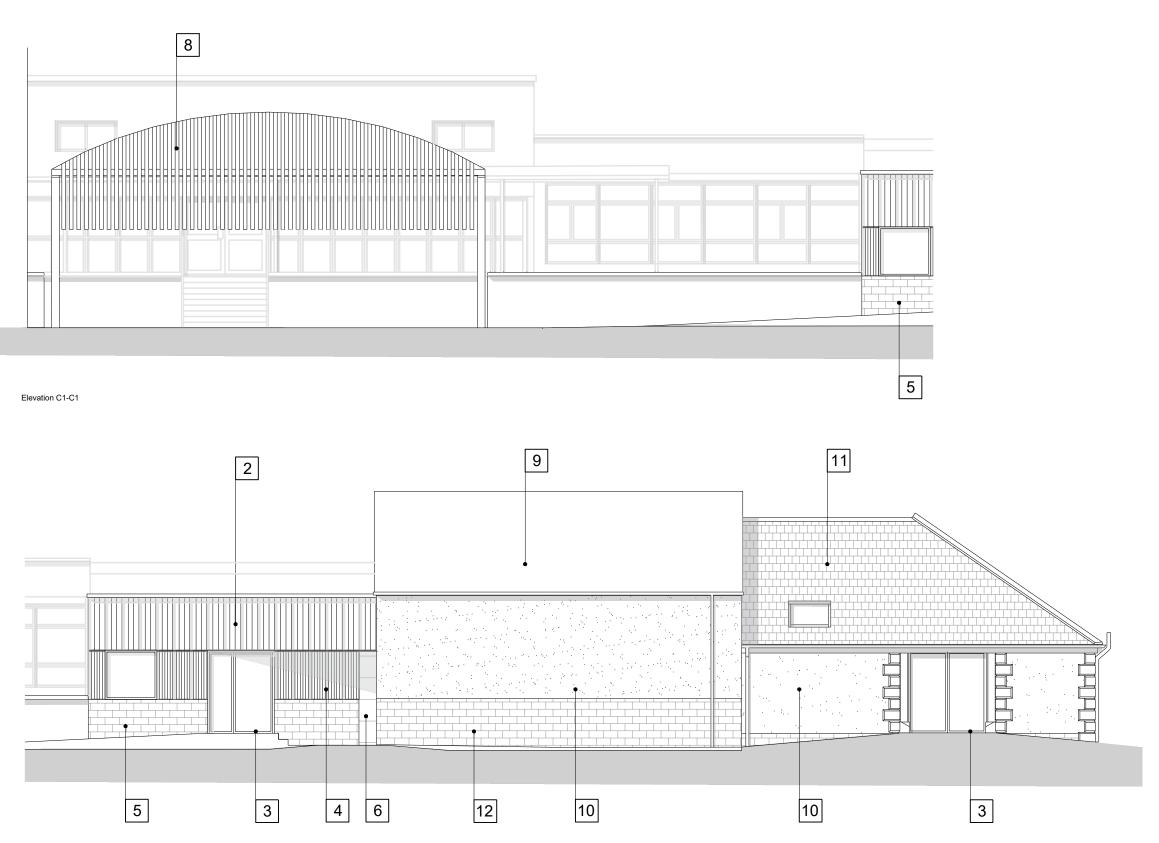

Elevation C2-C2

| MATERIAL KEY                  |                                                                 |                                |                           | KEY PLAN - NTS |             |
|-------------------------------|-----------------------------------------------------------------|--------------------------------|---------------------------|----------------|-------------|
| 1 Sedum Roof                  | 5 Stone Effect Cladding                                         | 9 Existing Single Ply Membrane | 13 Re-render in Dark Grey |                |             |
| 2 Timber Cladding             | 6 Dark Copper Coloured Metal<br>Cladding                        | 10 Existing Render             | 14 Re-render in Pale Grey |                | 0 1 2 3 4 5 |
| 3 Dark Grey Windows and Doors | Brick Plinth                                                    | 11 Existing Roof Tiles         | 15 Louvres                |                |             |
| 4 Timber Fins                 | 8 Timber Hit and Miss Cladding<br>on Oxford Barrel Vault Canopy | 12 Existing Brick Plinth       |                           | G              |             |