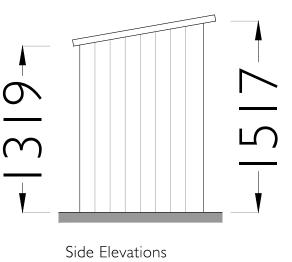

Rear Elevation

Front Elevation

## GENERAL NOTES

THESE PLANS HAVE BEEN PREPARED FOR SUBMISSION. TO THE LOCAL AUTHORITY FOR TOWN & COUNTRY PLANNING AND/OR BUILDING REGULATION PURPOSES ONLY AND DO NOT CONSTITUTE FULL WORKING DRAWINGS.

INFORMATION NOTED ON THE PLANS OR ACCOMPANYING DOCUMENTS / DETAILS IS NOT EXHAUSTIVE, AND CONTRACTOR TO CHECK WITH CLIENT AS TO ANY ADDITIONAL WORK NOT SPECIFICALLY NOTED OR IMPLIED



Indicative Image



Canalside House, Brewery Lane, Skipton, North Yorkshire, BD23 IDR

tel: 01756 797501 e-mail: info@ruralsolutions.co.uk web: www.ruralsolutions.co.uk

Client

Ms Beverly Robinson

Project

Lower Brayshaw

Proposed Bike Store

| Scale            | Date       |
|------------------|------------|
| I:20 @ A3        | 18.02.2022 |
| Drawn            | Checked