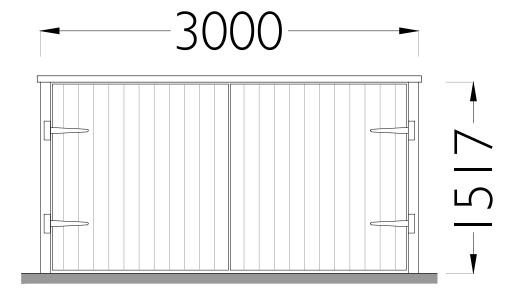

Rear Elevation

Front Elevation

## GENERAL NOTES

THESE PLANS HAVE BEEN PREPARED FOR SUBMISSION. TO THE LOCAL AUTHORITY FOR TOWN & COUNTRY PLANNING AND/OR BUILDING REGULATION PURPOSES ONLY AND DO NOT CONSTITUTE FULL WORKING DRAWINGS.

INFORMATION NOTED ON THE PLANS OR ACCOMPANYING DOCUMENTS / DETAILS IS NOT EXHAUSTIVE, AND CONTRACTOR TO CHECK WITH CLIENT AS TO ANY ADDITIONAL WORK NOT SPECIFICALLY NOTED OR IMPLIED



Indicative Image



Canalside House, Brewery Lane, Skipton, North Yorkshire, BD23 IDR

tel: 01756 797501 e-mail: info@ruralsolutions.co.uk web: www.ruralsolutions.co.uk

Client

Ms Beverly Robinson

Project

Lower Brayshaw

Proposed Bike Store

| Scale            | Date       |
|------------------|------------|
| I:20 @ A3        | 18.02.2022 |
| Drawn            | Check