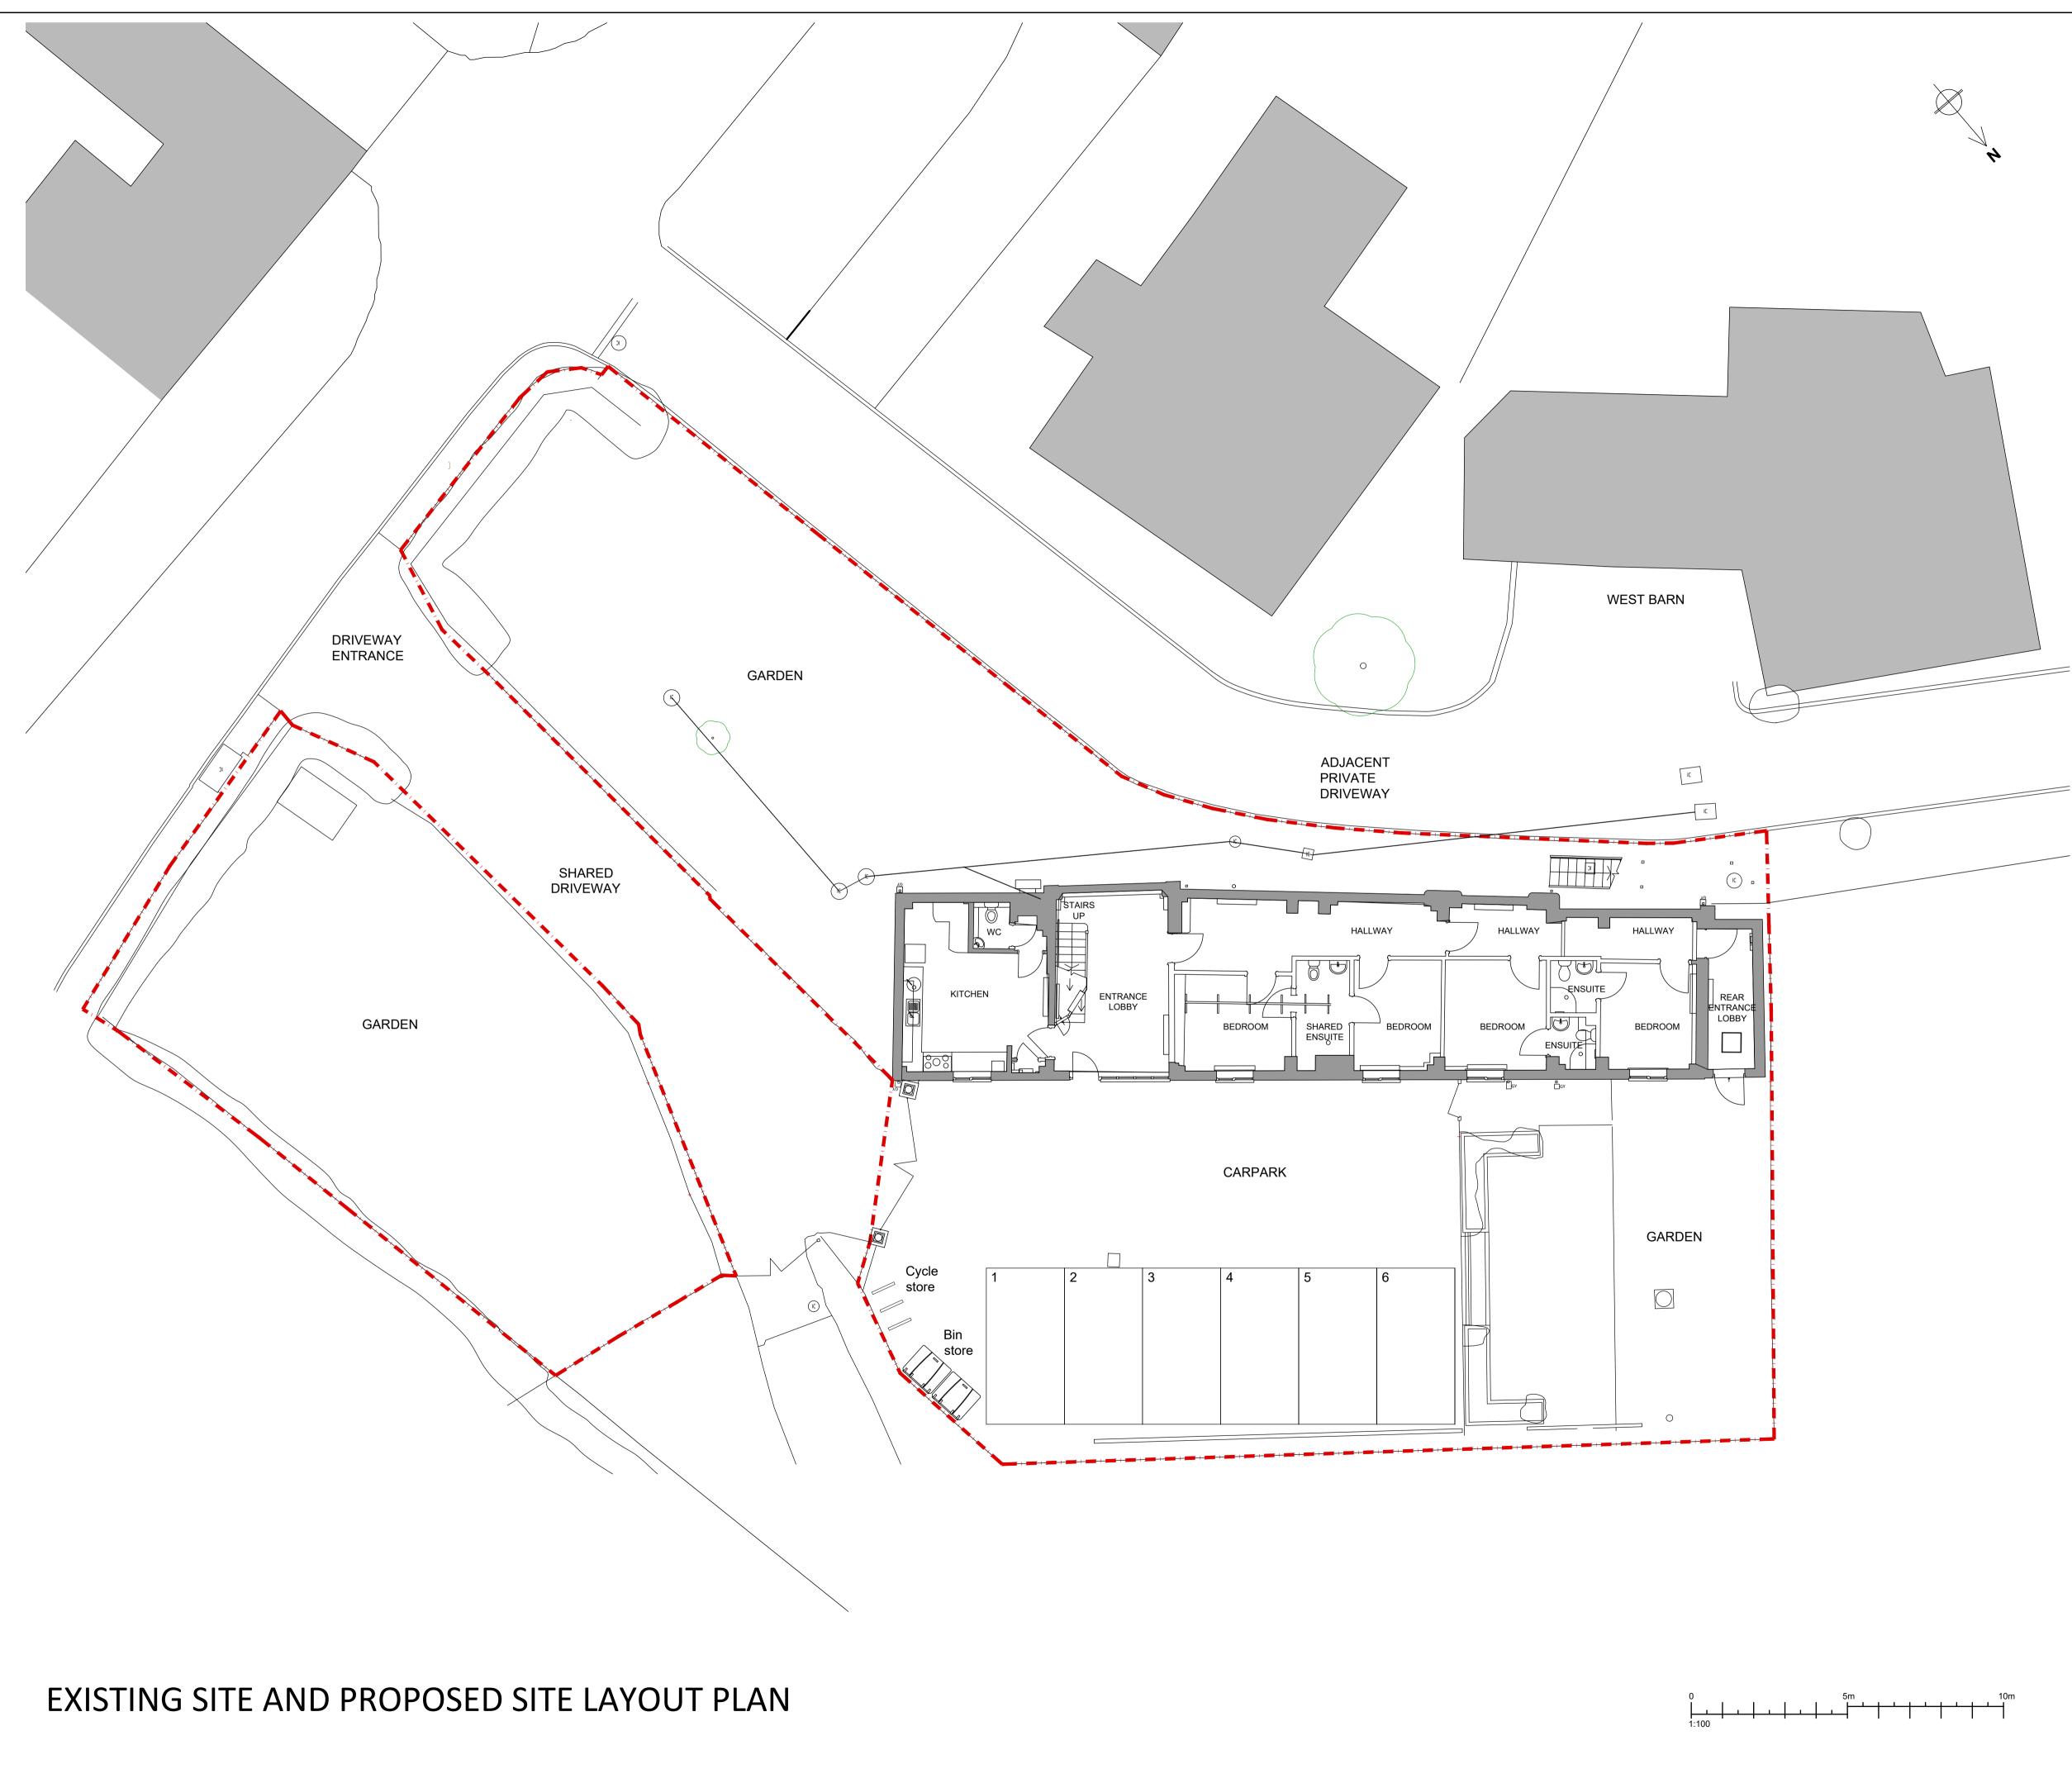

## Revisions

REV A 27.03.23 Cycle parking and bin store indicated

PROPERTY CONSULTANTS AND CONTRACTORS

project : EAST BARN BIRMINGHAM ROAD HOPWOOD B38 7AJ

IBC HEALTHCARE

EXISTING AND PROPOSED SITE LAYOUT PLAN