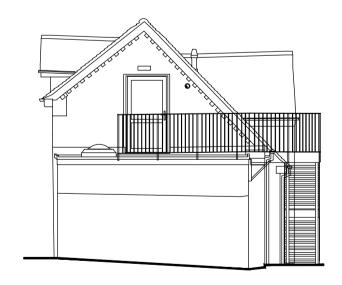

PROPOSED NORTH WEST ELEVATION

0 5m 10m

project : EAST BARN BIRMINGHAM ROAD HOPWOOD B38 7AJ

IBC HEALTHCARE

drawing title

Contact

documentation.

Revisions