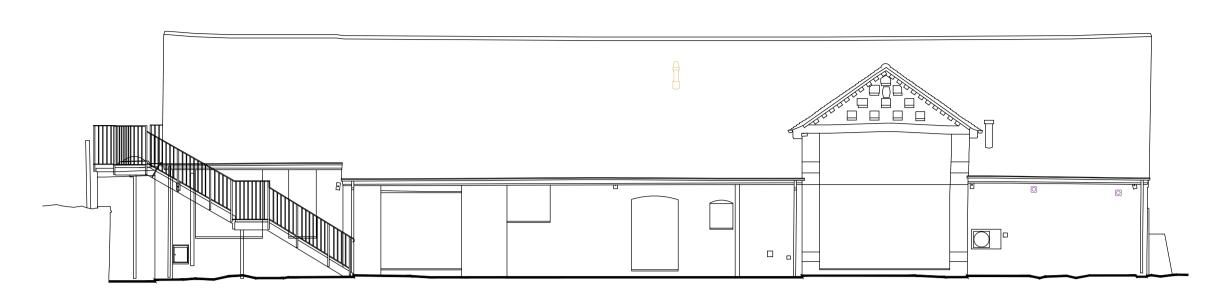

**EXISTING NORTH EAST ELEVATION** 

PROPOSED NORTH EAST ELEVATION

**EXISTING SOUTH WEST ELEVATION** 

PROPOSED SOUTH WEST ELEVATION

EXISTING SOUTH EAST ELEVATION

**EXISTING NORTH WEST ELEVATION** 

PROPOSED SOUTH EAST ELEVATION

PROPOSED NORTH WEST ELEVATION

0 5m 10m

project : EAST BARN BIRMINGHAM ROAD HOPWOOD B38 7AJ

IBC HEALTHCARE

drawing title

Contact

documentation.

Revisions

EXISTING AND PROPOSED ELEVATIONS

| project no : | drawing no | rev: | scale : | date :   |
|--------------|------------|------|---------|----------|
| 22.2744      | 03         |      | 1:100   | MARCH 22 |

EXISTING AND PROPOSED ELEVATIONS