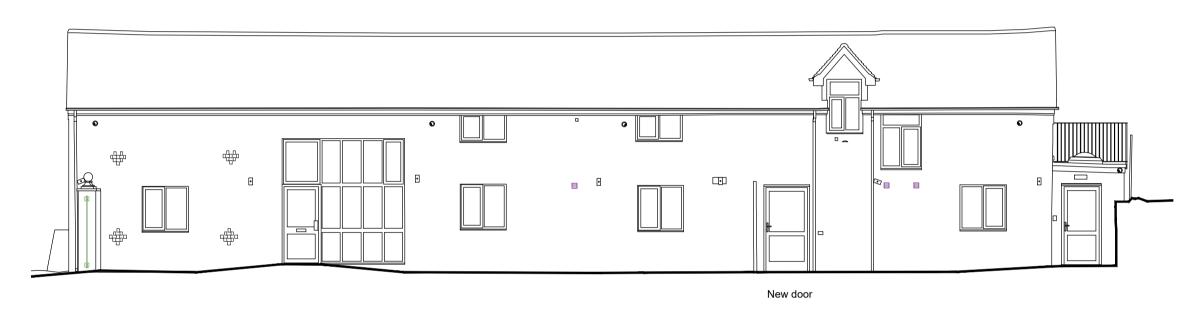

**EXISTING NORTH EAST ELEVATION** 

PROPOSED NORTH EAST ELEVATION

**EXISTING SOUTH WEST ELEVATION** 

PROPOSED SOUTH WEST ELEVATION

EXISTING SOUTH EAST ELEVATION

**EXISTING NORTH WEST ELEVATION** 

PROPOSED SOUTH EAST ELEVATION

PROPOSED NORTH WEST ELEVATION

0 5m 10m

project : EAST BARN BIRMINGHAM ROAD HOPWOOD B38 7AJ

IBC HEALTHCARE

drawing title

Contact

documentation.

Revisions

EXISTING AND PROPOSED ELEVATIONS

| project no : | drawing no | rev: | scale : | date :   |
|--------------|------------|------|---------|----------|
| 22.2744      | 03         |      | 1:100   | MARCH 22 |

EXISTING AND PROPOSED ELEVATIONS