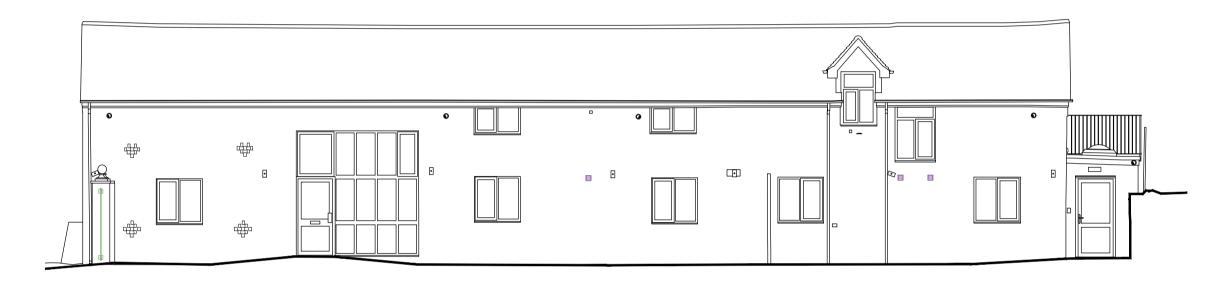

**EXISTING NORTH EAST ELEVATION** 

PROPOSED NORTH EAST ELEVATION

**EXISTING SOUTH WEST ELEVATION** 

PROPOSED SOUTH WEST ELEVATION

EXISTING SOUTH EAST ELEVATION

**EXISTING NORTH WEST ELEVATION** 

PROPOSED SOUTH EAST ELEVATION

PROPOSED NORTH WEST ELEVATION

0 5m 10m

project : EAST BARN BIRMINGHAM ROAD HOPWOOD B38 7AJ

IBC HEALTHCARE

drawing title

Contact

documentation.

Revisions

EXISTING AND PROPOSED ELEVATIONS

| project no : | drawing no | rev: | scale : | date :   |
|--------------|------------|------|---------|----------|
| 22.2744      | 03         |      | 1:100   | MARCH 22 |

EXISTING AND PROPOSED ELEVATIONS