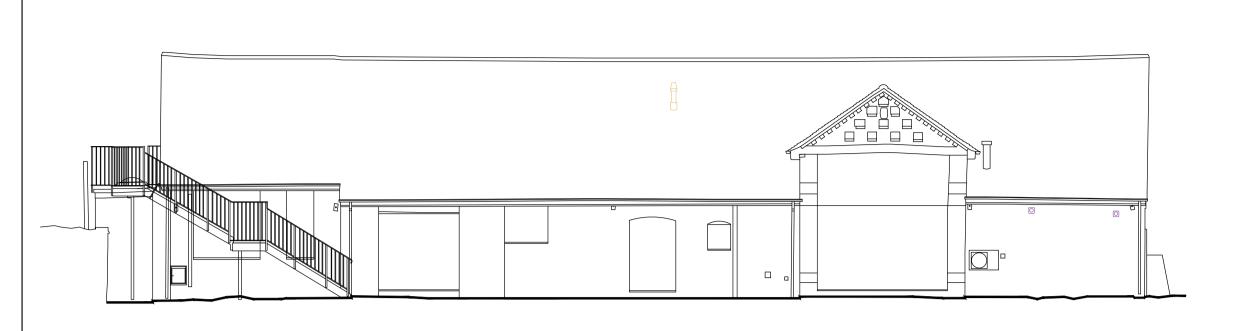

**EXISTING NORTH EAST ELEVATION** 

PROPOSED NORTH EAST ELEVATION

**EXISTING SOUTH WEST ELEVATION** 

PROPOSED SOUTH WEST ELEVATION

EXISTING SOUTH EAST ELEVATION

**EXISTING NORTH WEST ELEVATION** 

PROPOSED SOUTH EAST ELEVATION

EXISTING AND PROPOSED ELEVATIONS

| project no : | drawing no | rev: | scale : | date :   |
|--------------|------------|------|---------|----------|
| 22.2744      | 03         |      | 1:100   | MARCH 22 |

EXISTING AND PROPOSED ELEVATIONS