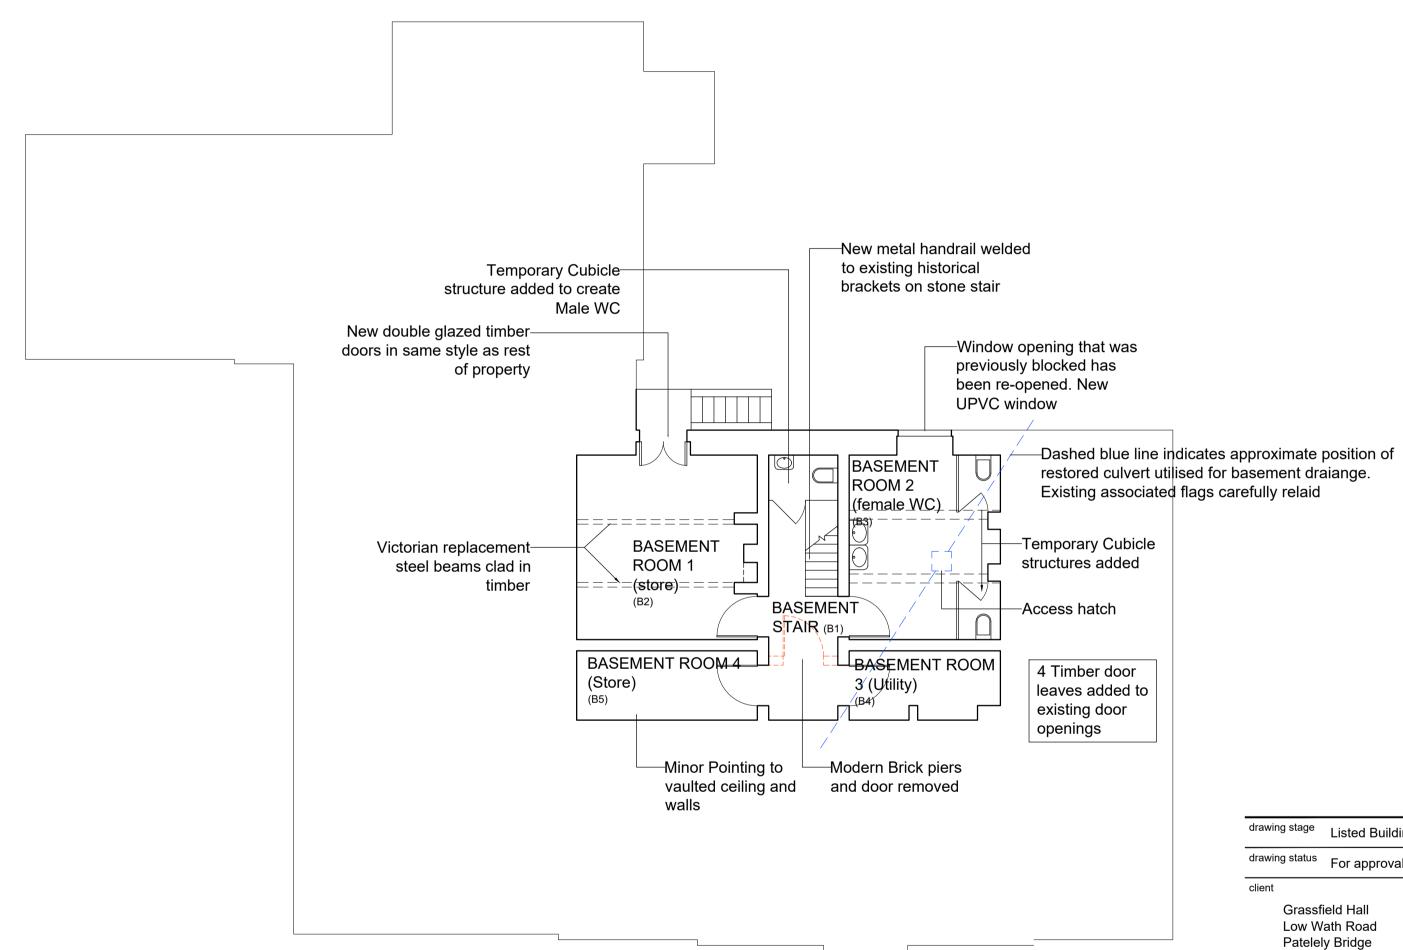

PREVIOUS CONSENT BASEMENT PLAN 1:100

AS PROPOSED BASEMENT PLAN 1:100

drawing stage Listed Building Consent

drawing status For approval

Grassfield Hall Low Wath Road Patelely Bridge

NOTES

All dimensions and levels are to be checked on site.

Listed Building Consent Confirmation of alterations

drawing title

Basement Plans Previous Consent and As Proposed

date 23/08/22 drawn LP scale 1:100 checked ST

ARCHITECTS 1 Cardale Park North Yorkshire HG3 1RY Tel: 01423 532950 info@shawandjagger.com www.shawandjagger.com