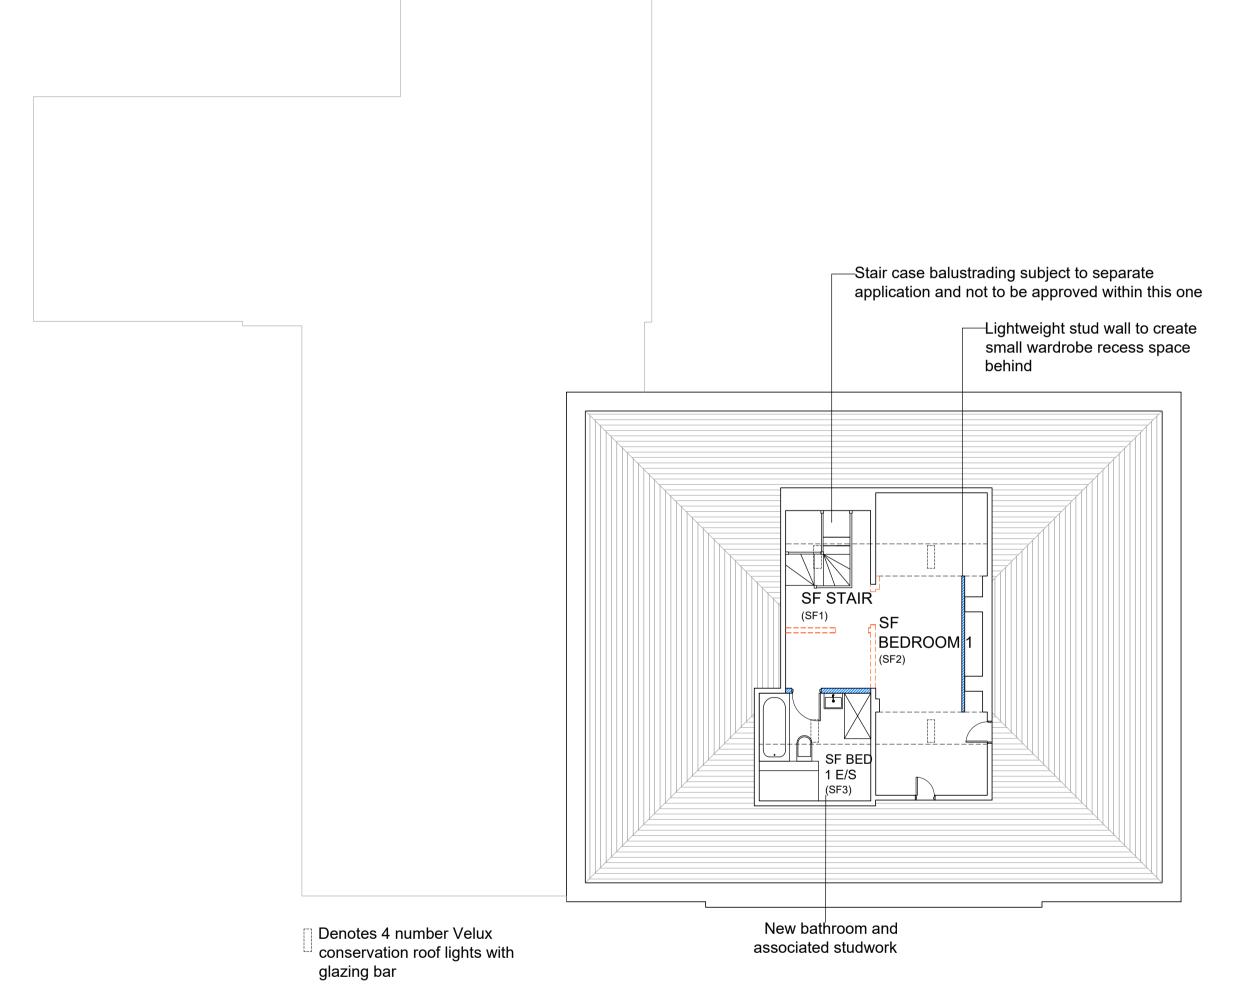

PREVIOUS CONSENT SECOND FLOOR PLAN 1:100

AS PROPOSED SECOND FLOOR PLAN 1:100

drawing stage Listed Building Consent

client For approval

Grassfield Hall Low Wath Road Patelely Bridge

project

NOTES

supplied to them.

Listed Building Consent Confirmation of alterations

drawing title

Second Floor Plans Previous Consent and As Proposed

 date
 23/08/22
 drawn
 LP

 scale
 1:100
 checked
 ST

1 Cardale Park Harrogate North Yorkshire HG3 1RY Tel: 01423 532950 info@shawandjagger.com www.shawandjagger.com