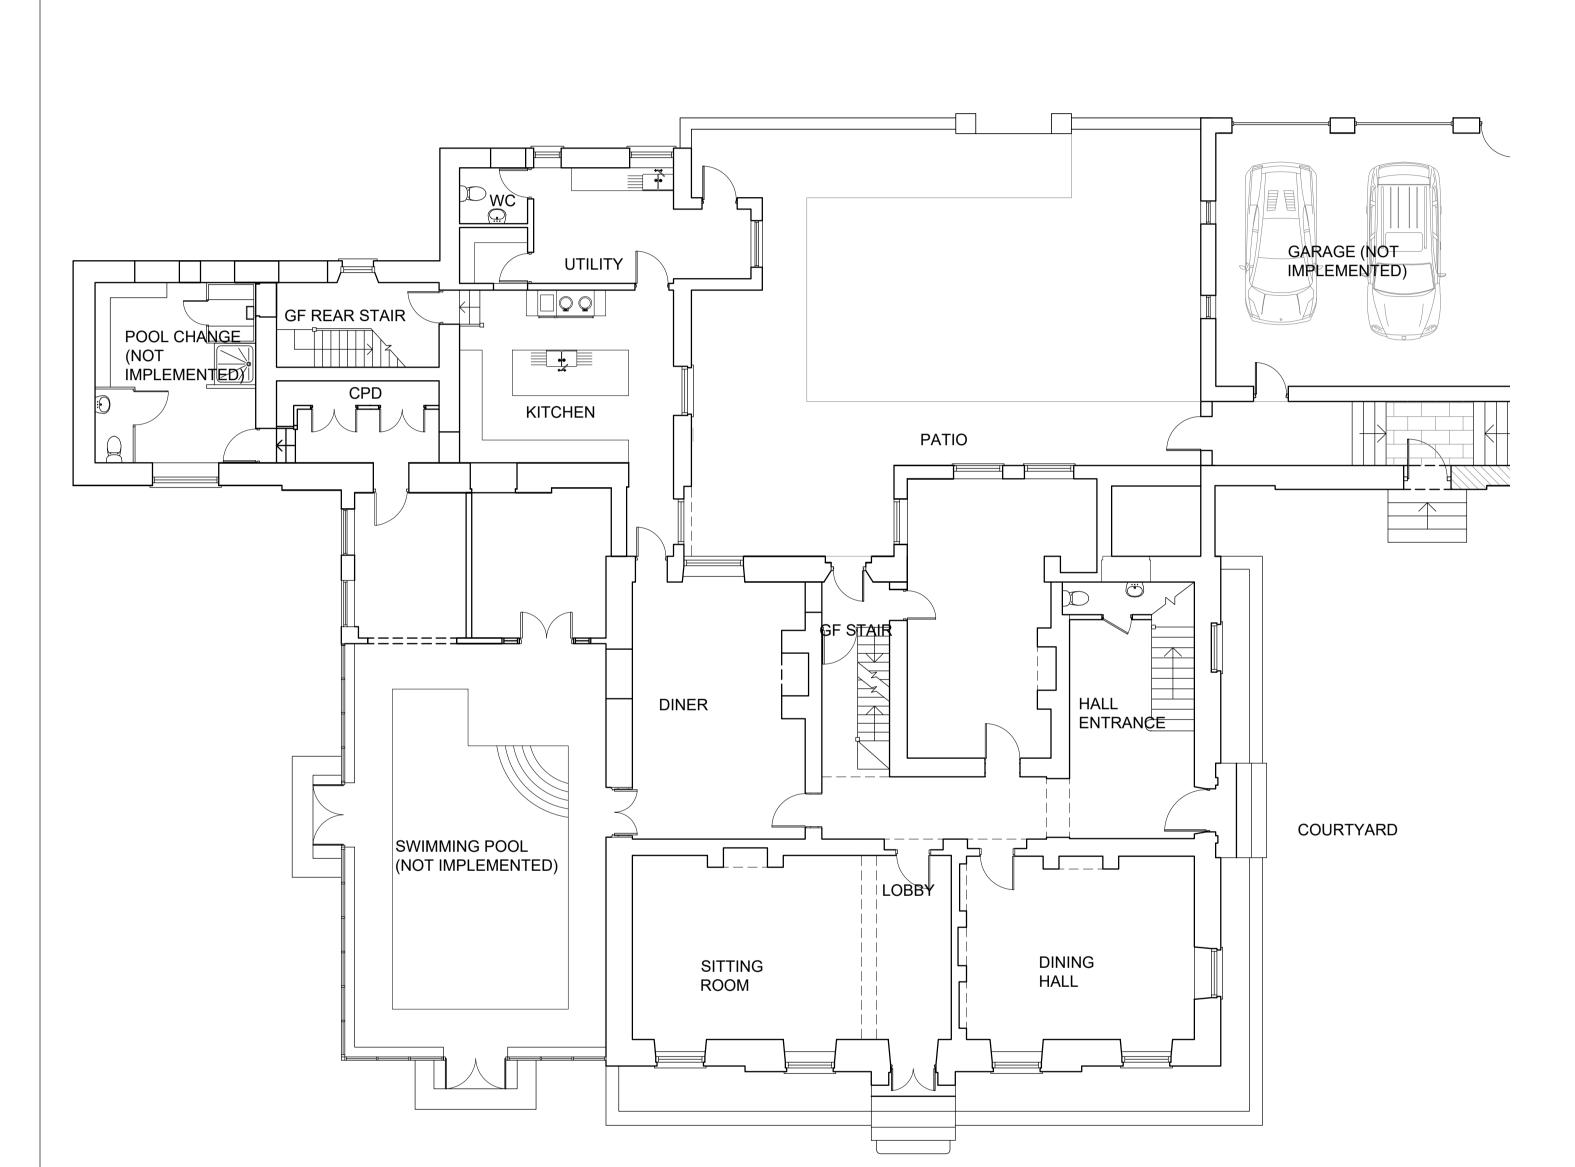

ger Architects Ltd cannot be responsible for the accuracy or scale discrepancy of base plans supplied to them. **GARAGE (NOT** IMPLEMENTED) extension demolished and rear wall restored Railings added Doorway recess infilled ─Understair WC removed —Works to stair well and landing subject to separate aplication HALL ENTRANCE SITTING ROOM drawing stage Listed Building Consent drawing status For approval Grassfield Hall Low Wath Road Patelely Bridge Listed Building Consent Confirmation of alterations drawing title **Ground Floor Plans** Previous Consent and As Proposed

NOTES

scale 1:100 checked ST

drawn LP

SHAW & JAGER

ARCHITECTS

1 Cardale Park
Harrogate
North Yorkshire
HG3 1RY
Tel: 01423 532950
info@shawandjagger.com
www.shawandjagger.com

Job No DWG No

date 23/08/22

453/01 (02)004 #



PREVIOUS CONSENT GROUND FLOOR PLAN 1:100



present)