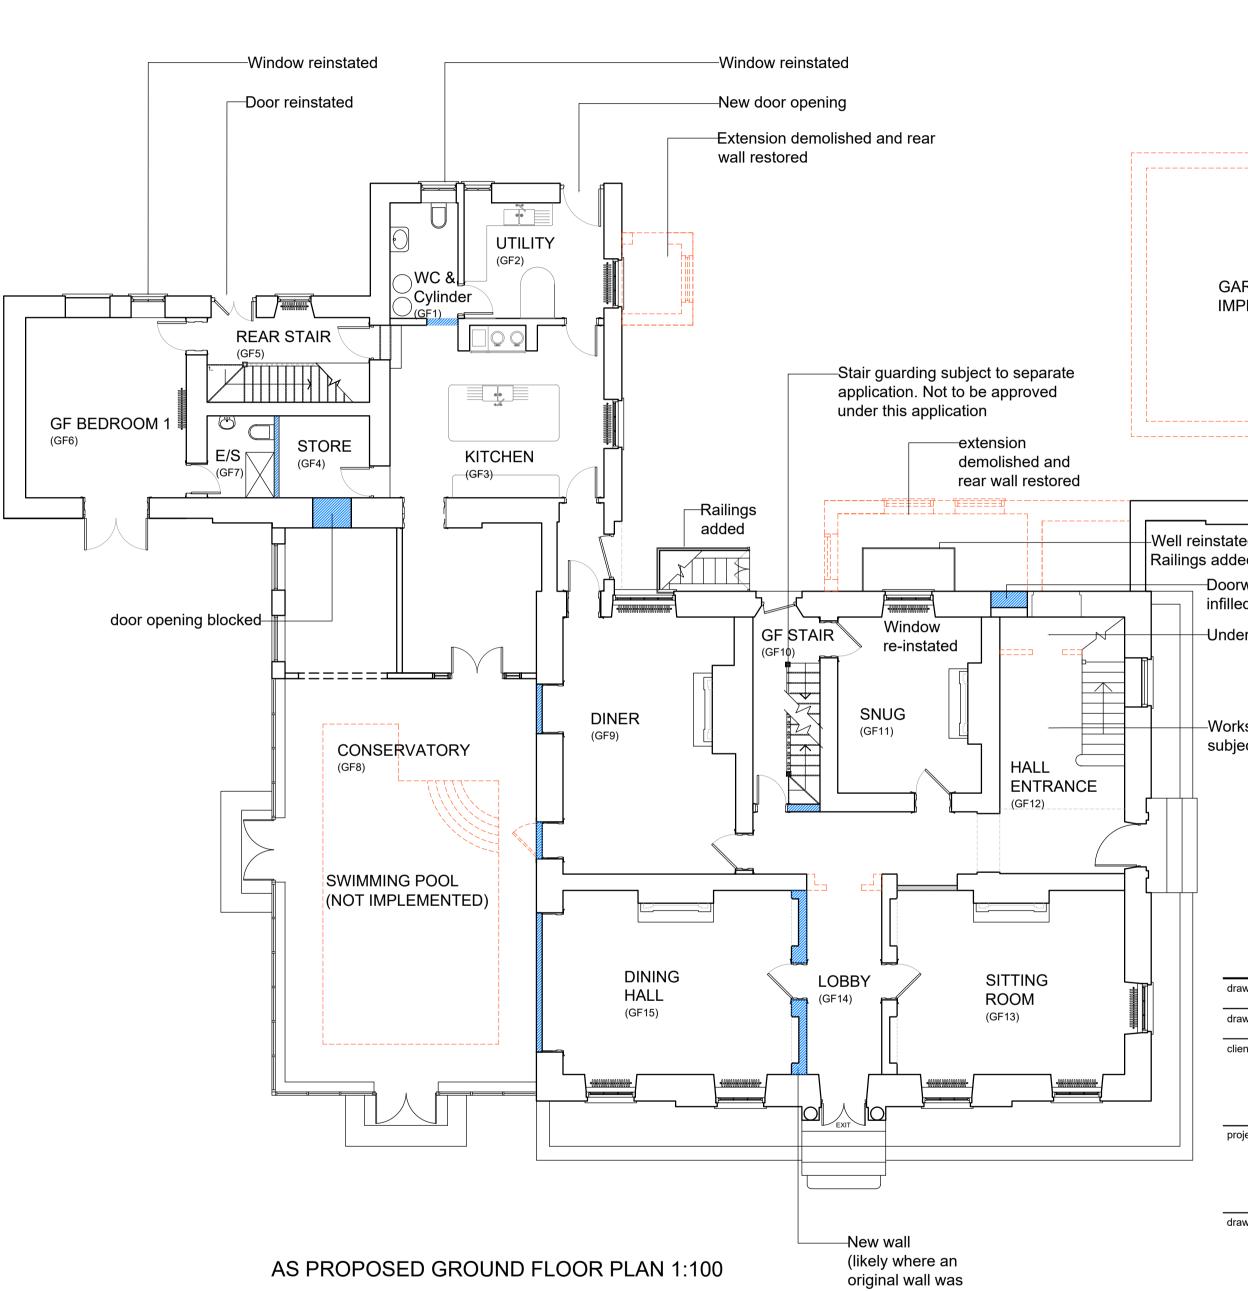

## All dimensions and levels are to be checked on site. Any discrepancies are to be reported to the Shaw & Jagger Architects Ltd before any work commences. This drawing shall not be scaled to ascertain any dimensions. Work to figured dimensions only. This drawing shall not be reproduced without express written permission from Shaw & Jagger Architects Ltd. Title overlay drawings and ownership boundaries are produced using all reasonable endeavors. Shaw & Jagger Architects Ltd cannot be responsible for the accuracy or scale discrepancy of base plans supplied to them. **GARAGE (NOT** IMPLEMENTED) extension demolished and rear wall restored Railings added Doorway recess infilled ─Understair WC removed —Works to stair well and landing subject to separate aplication HALL ENTRANCE SITTING ROOM drawing stage Listed Building Consent drawing status For approval Grassfield Hall Low Wath Road Patelely Bridge Listed Building Consent Confirmation of alterations drawing title **Ground Floor Plans** Previous Consent and As Proposed