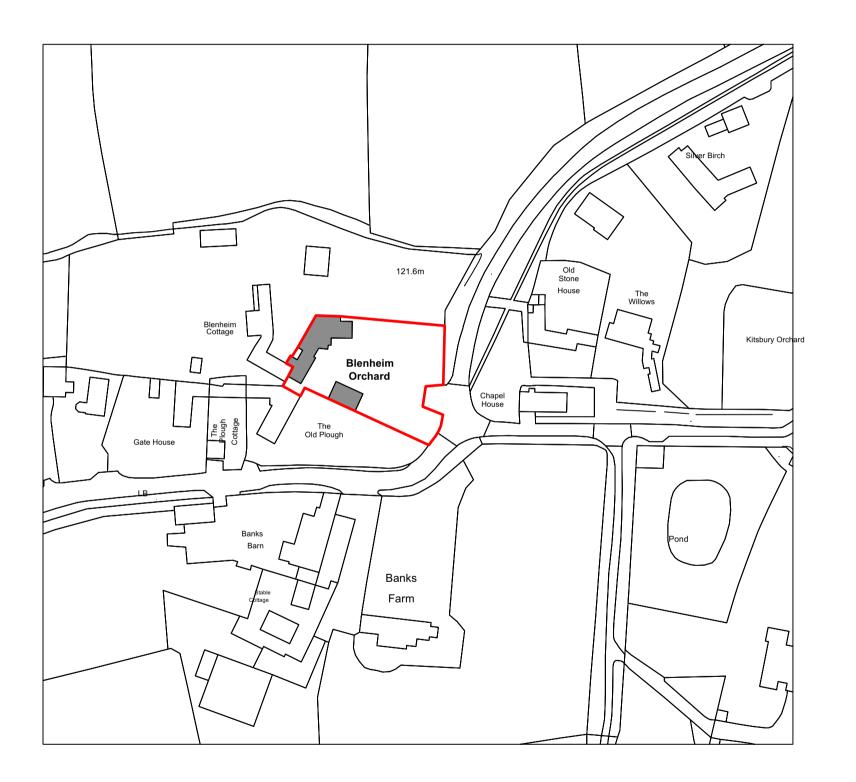

**Application Area** 

QA Serial Number

75711

Yiangou Architects, Dyer House, 3 Dyer Street, Cirencester, Gloucs, GL7 2PP t 01285 888150 e architecture@yiangou.com w www.yiangou.com

| Project Description Proposed Alteration and Extension  Drawing Title Site Location Plan | Drawing No.         | 2737-0001                         | Rev. | P1 |
|-----------------------------------------------------------------------------------------|---------------------|-----------------------------------|------|----|
| 7 11 0                                                                                  | Drawing Title       | Site Location Plan                |      |    |
| Project Address   Bieffieith Orchard, Opper Oddington                                   | Project Description | Proposed Alteration and Extension |      |    |
| Project Address   Planhoim Orchard Unper Oddington                                      | Project Address     | Blenheim Orchard, Upper Oddington |      |    |